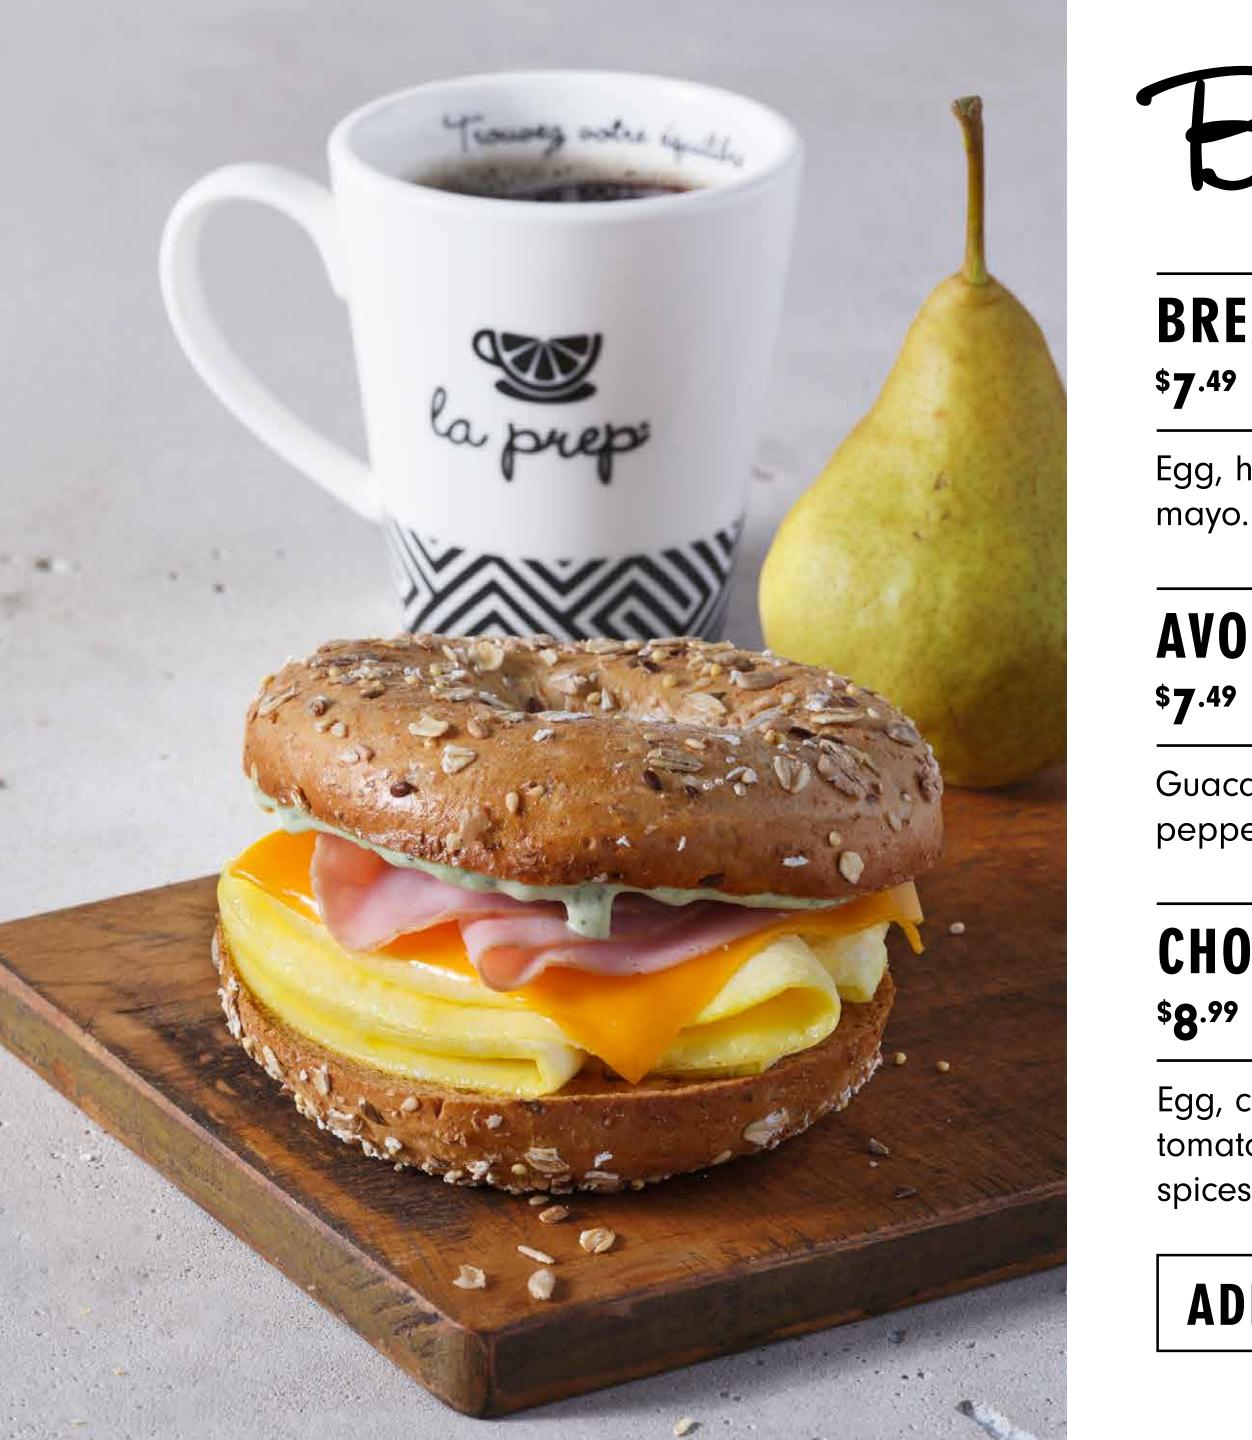

#### **BREAKFAST BAGEL \*7**<sup>.49</sup> | **410 Cals**

Egg, ham, cheddar cheese and pesto