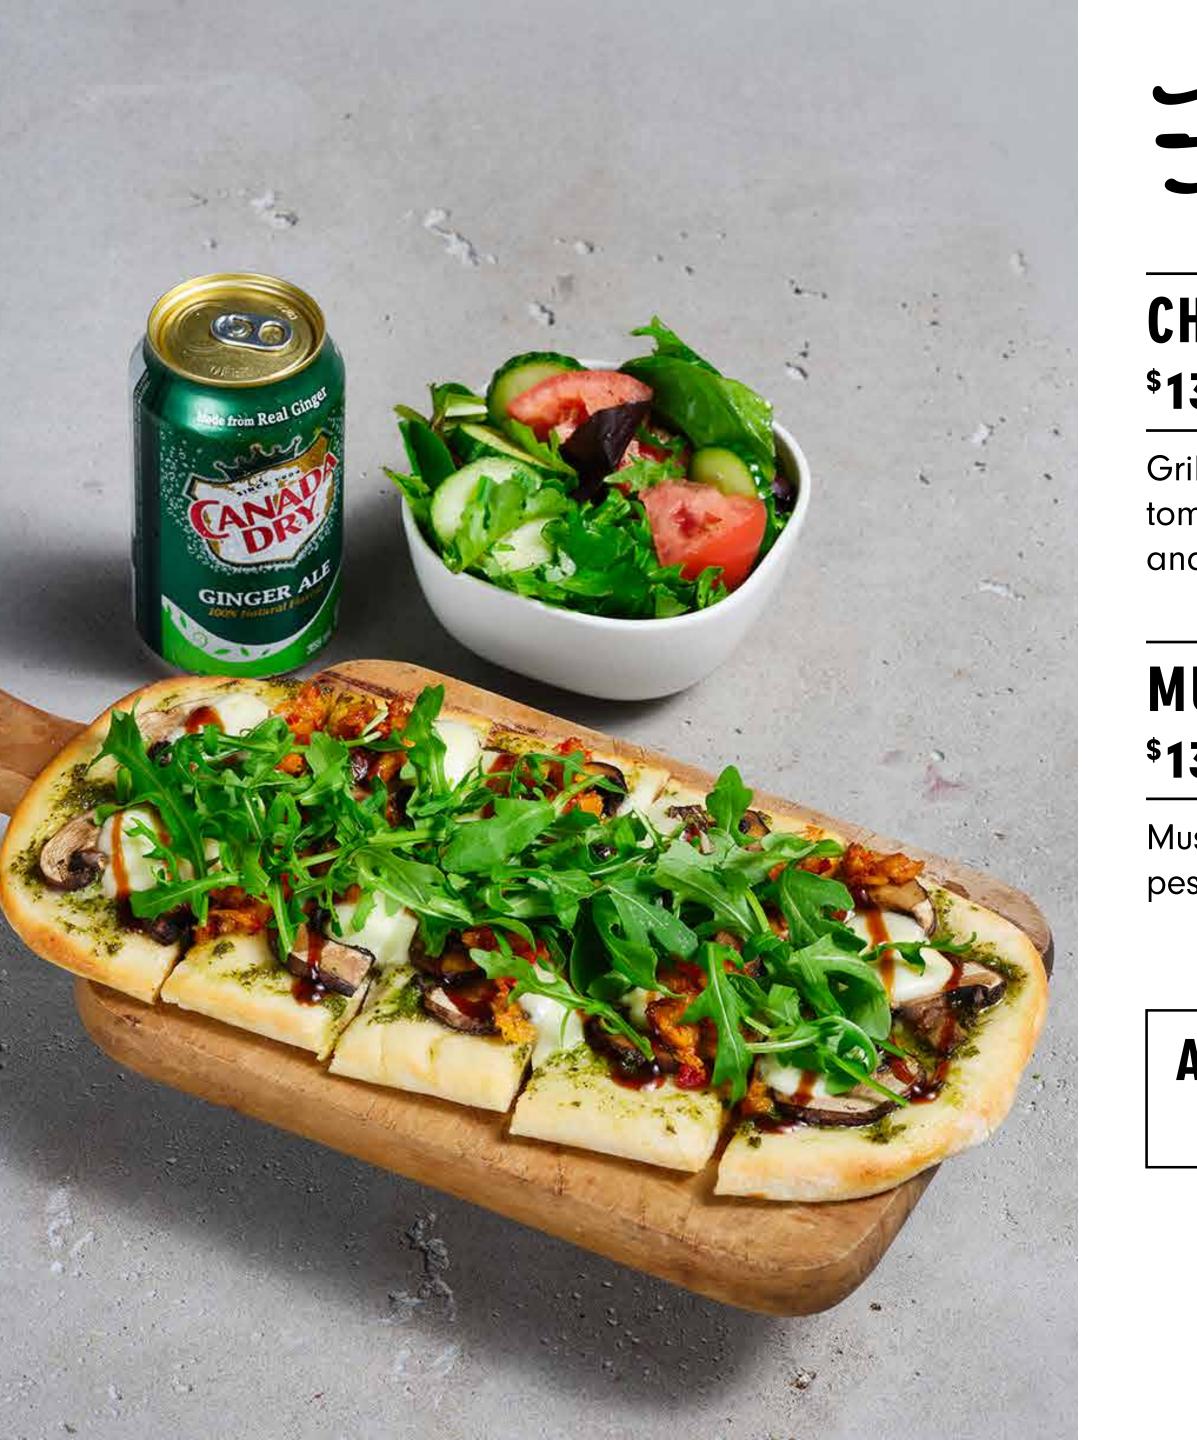

#### **MUSHROOM SPEZIATA** \$13<sup>.99</sup> | 480 Cals

Mushrooms, bocconcini, La Bomba, garlic pesto, arugula and balsamic glaze.

#### **ADD: SIDE SALAD** & POP CAN \$6.99

LARGE:

**SMALL:** 

\$5.79 | 70 - 180 Cals

Salad Bowls

**ADD** Boiled Egg <sup>\$</sup>1.25 Chicken <sup>\$</sup>5.99, Salmon <sup>\$</sup>6.50