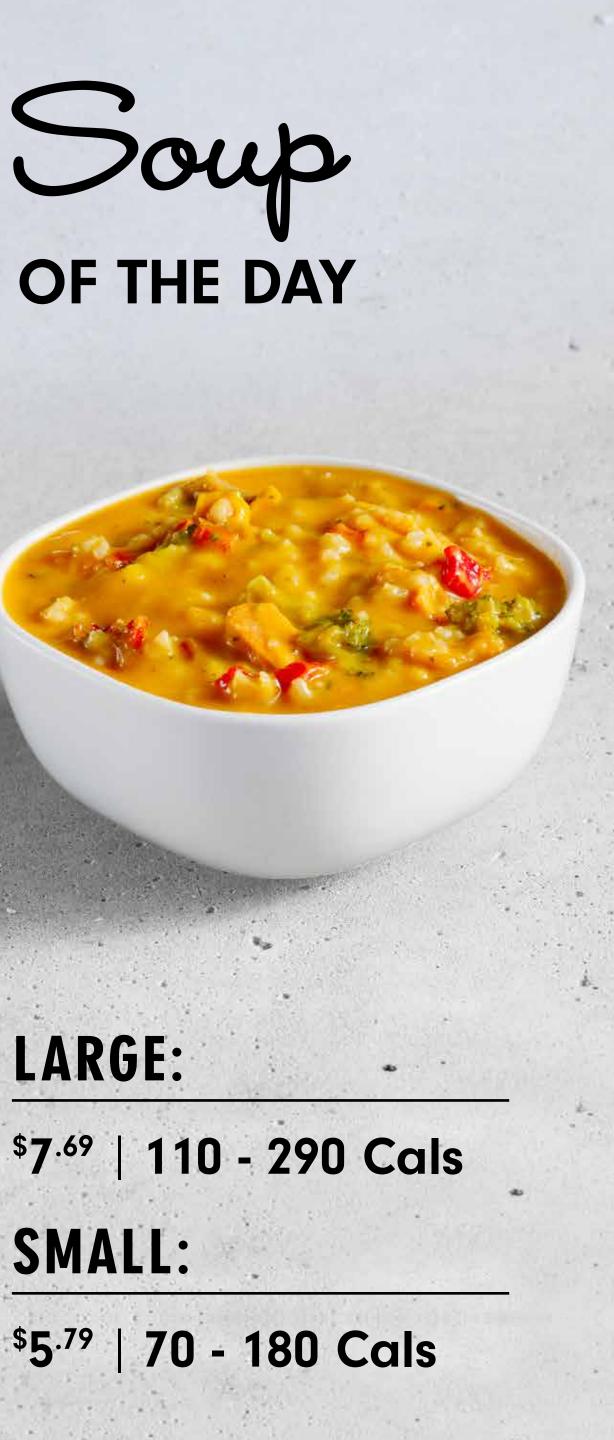

#### **ADD: SIDE SALAD** & POP CAN \$6.99

LARGE:

**SMALL:** 

\$5.79 | 70 - 180 Cals

Salad Bowls

**ADD** Boiled Egg <sup>\$</sup>1.25 Chicken <sup>\$</sup>5.99, Salmon <sup>\$</sup>6.50