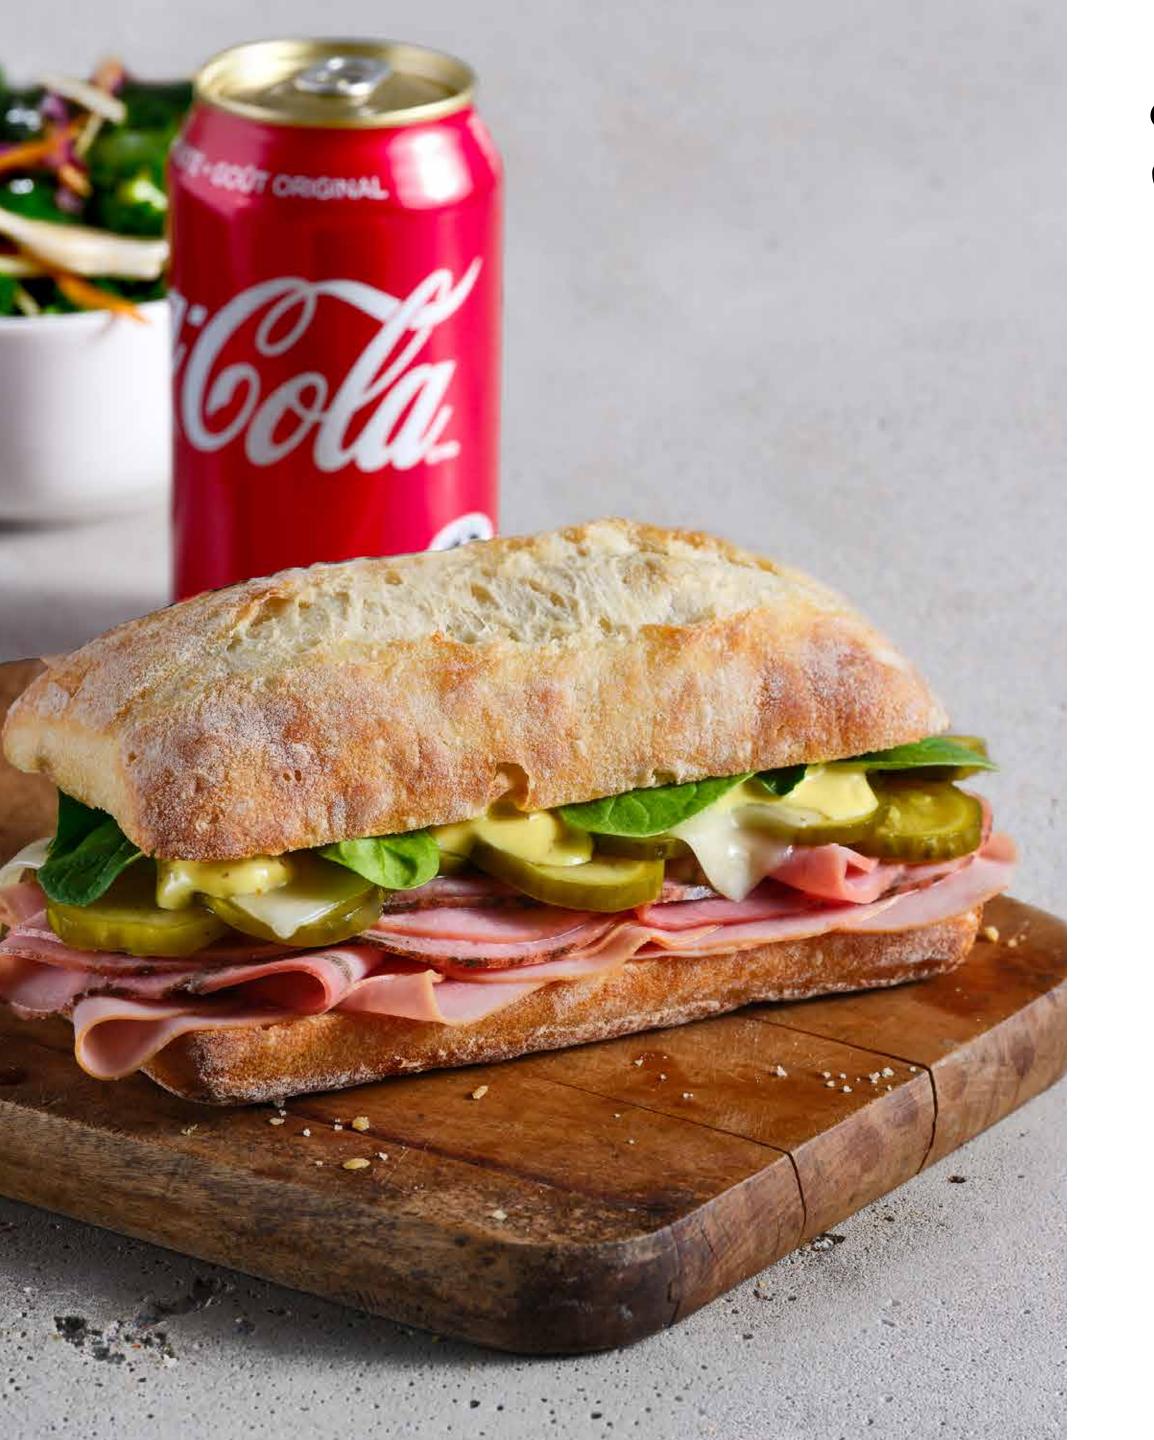

#### CUBAN \$10<sup>.49</sup> | 430 Cals

Ham, capicollo, Swiss cheese, pickles, spinach and Dijonnaise on a ciabatta bun.

#### ADD: SIDE SALAD & POP CAN \$6.99

Flatbreads