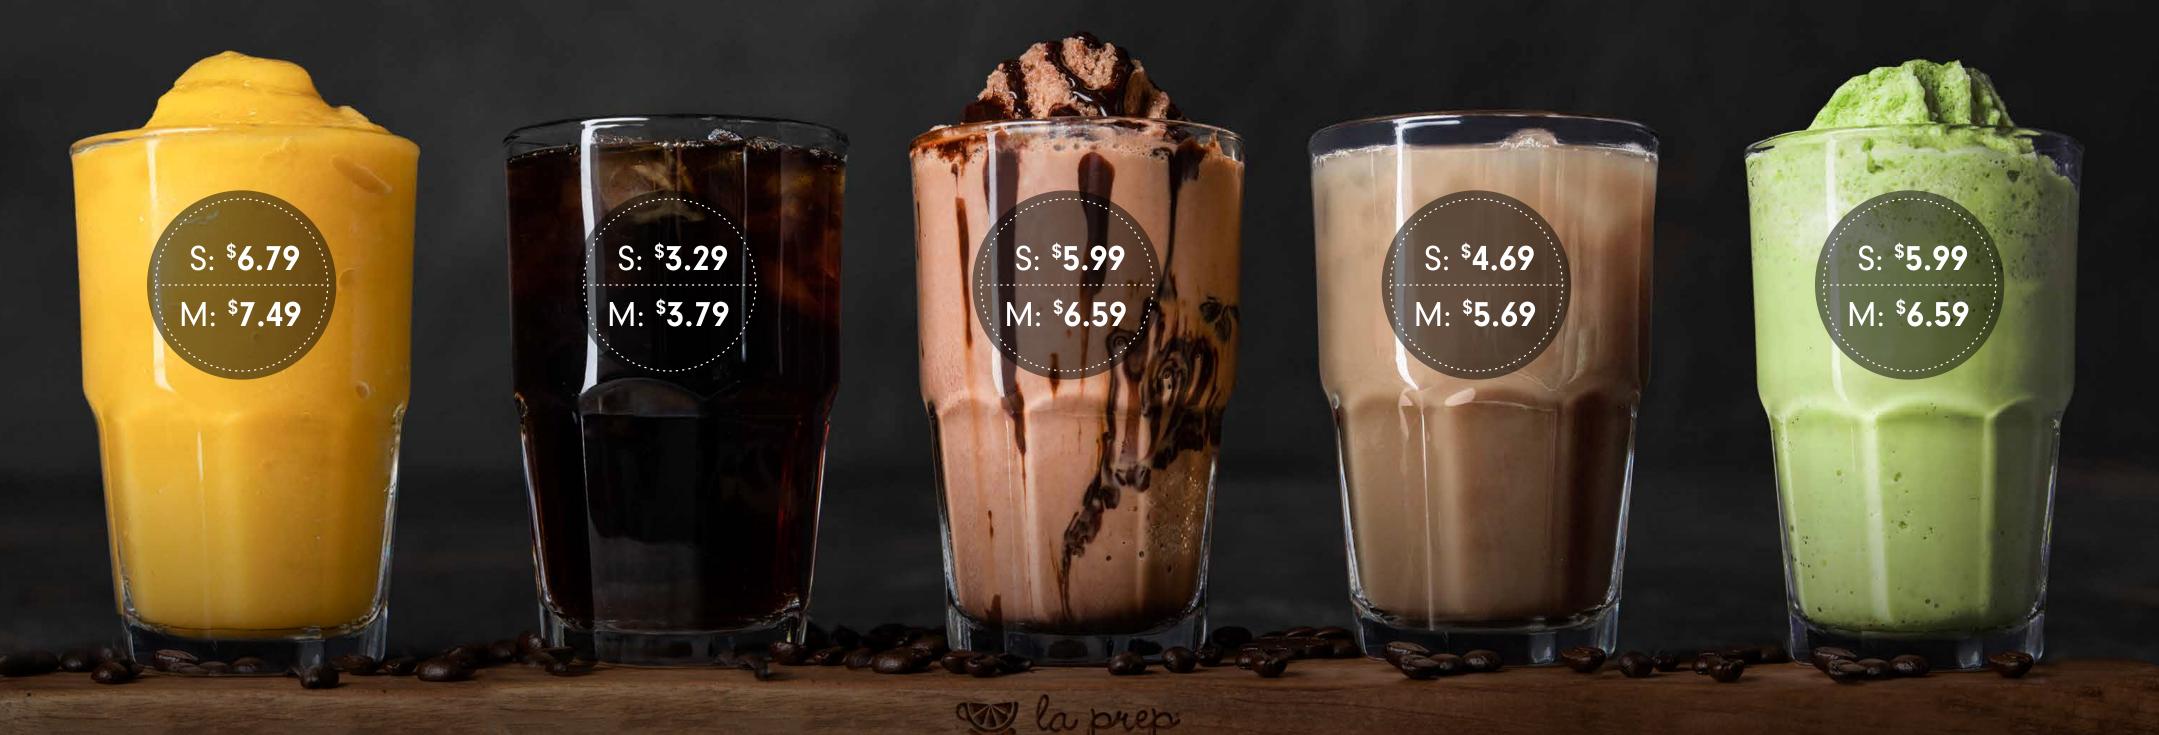

#### **SMOOTHIES**

|             | S   | Μ   |      |
|-------------|-----|-----|------|
| Mango       | 190 | 250 | Cals |
| Pina Colada | 140 | 200 | Cals |
| Strawberry  | 170 | 230 | Cals |

#### ICED COFFEE

|             | S   | Μ   |      |
|-------------|-----|-----|------|
| Iced Coffee | 190 | 230 | Cals |

Cappuccin Salted Ca Mocha

Adults & youths (ages 13 and older) need an average of 2000 calories a day, & children (ages 4 to 12) need an average of 1500 calories a day. However, individual needs vary.

#### FRAPPÉ

| ICE | CH | ΛΙ |
|-----|----|----|
|     |    |    |

|       | S   | Μ   |      |  |
|-------|-----|-----|------|--|
| 10    | 180 | 230 | Cals |  |
| ramel | 180 | 230 | Cals |  |
|       | 190 | 260 | Cals |  |

|           | S   | Μ   |      |
|-----------|-----|-----|------|
| Iced Chai | 190 | 260 | Cals |

#### **ICED MATCHA**

|      |        | S   |     |      |
|------|--------|-----|-----|------|
| lced | Matcha | 190 | 260 | Cals |