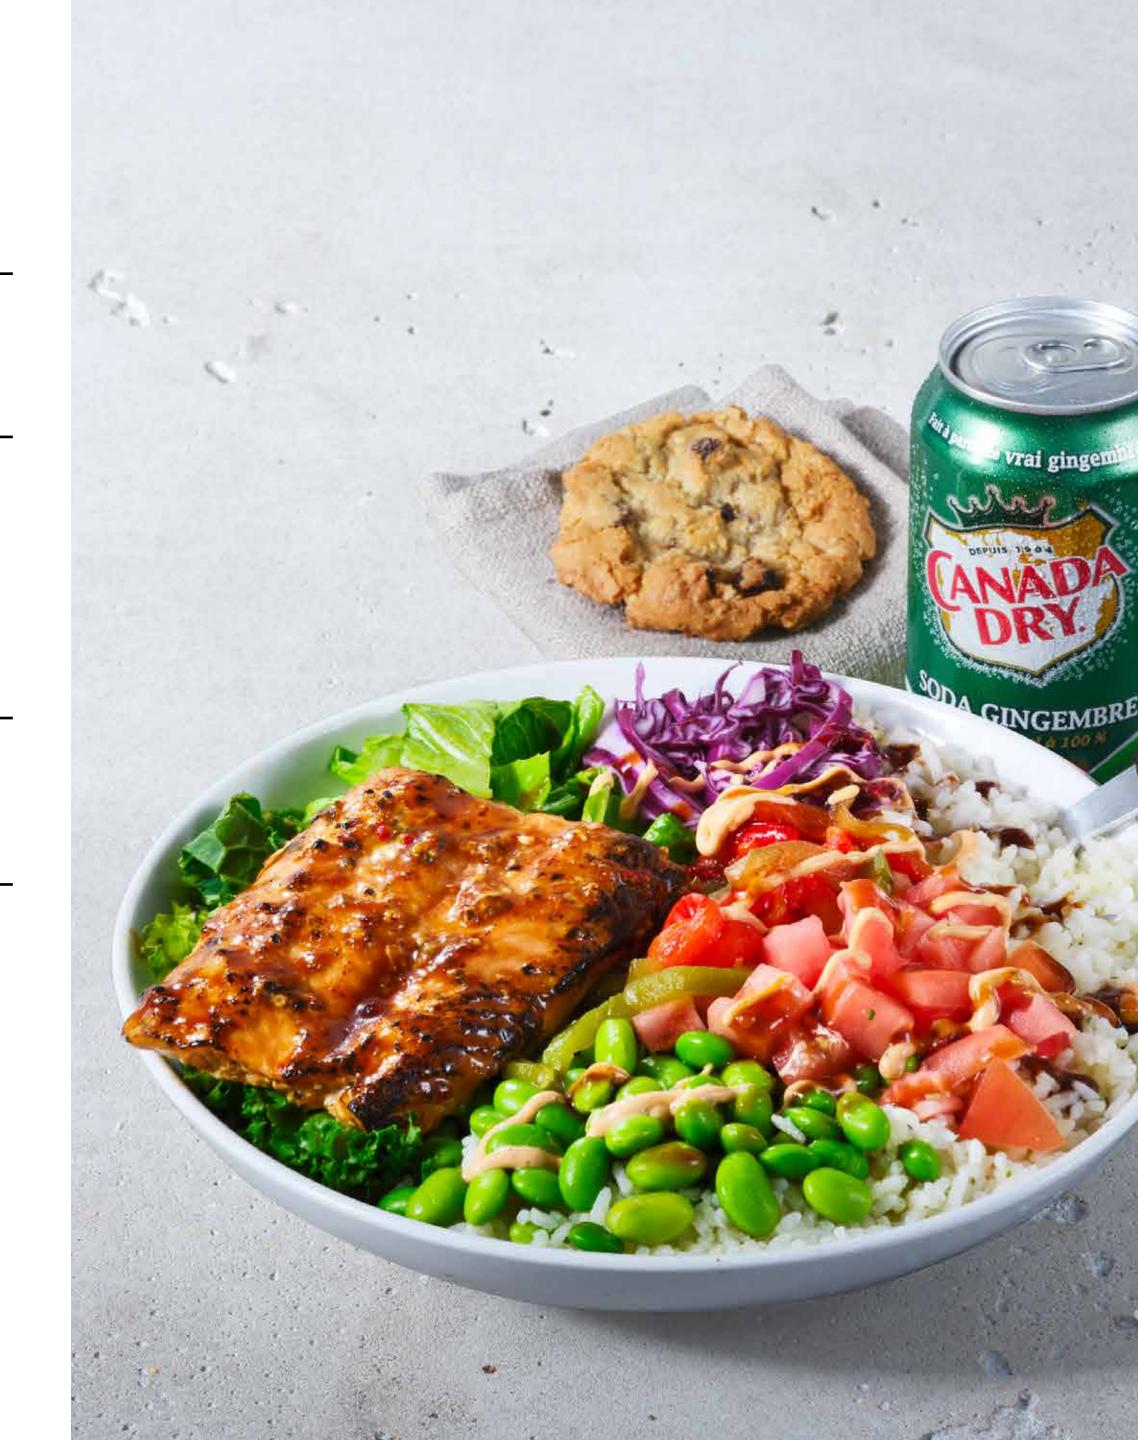

#### **ASIAN BBQ SALMON** \$17<sup>.25</sup> | 780 Cals

Garlic rice, kale, edamame, tomatoes, roasted red peppers, roasted onion, chopped romaine, red cabbage and Asian BBQ sauce.