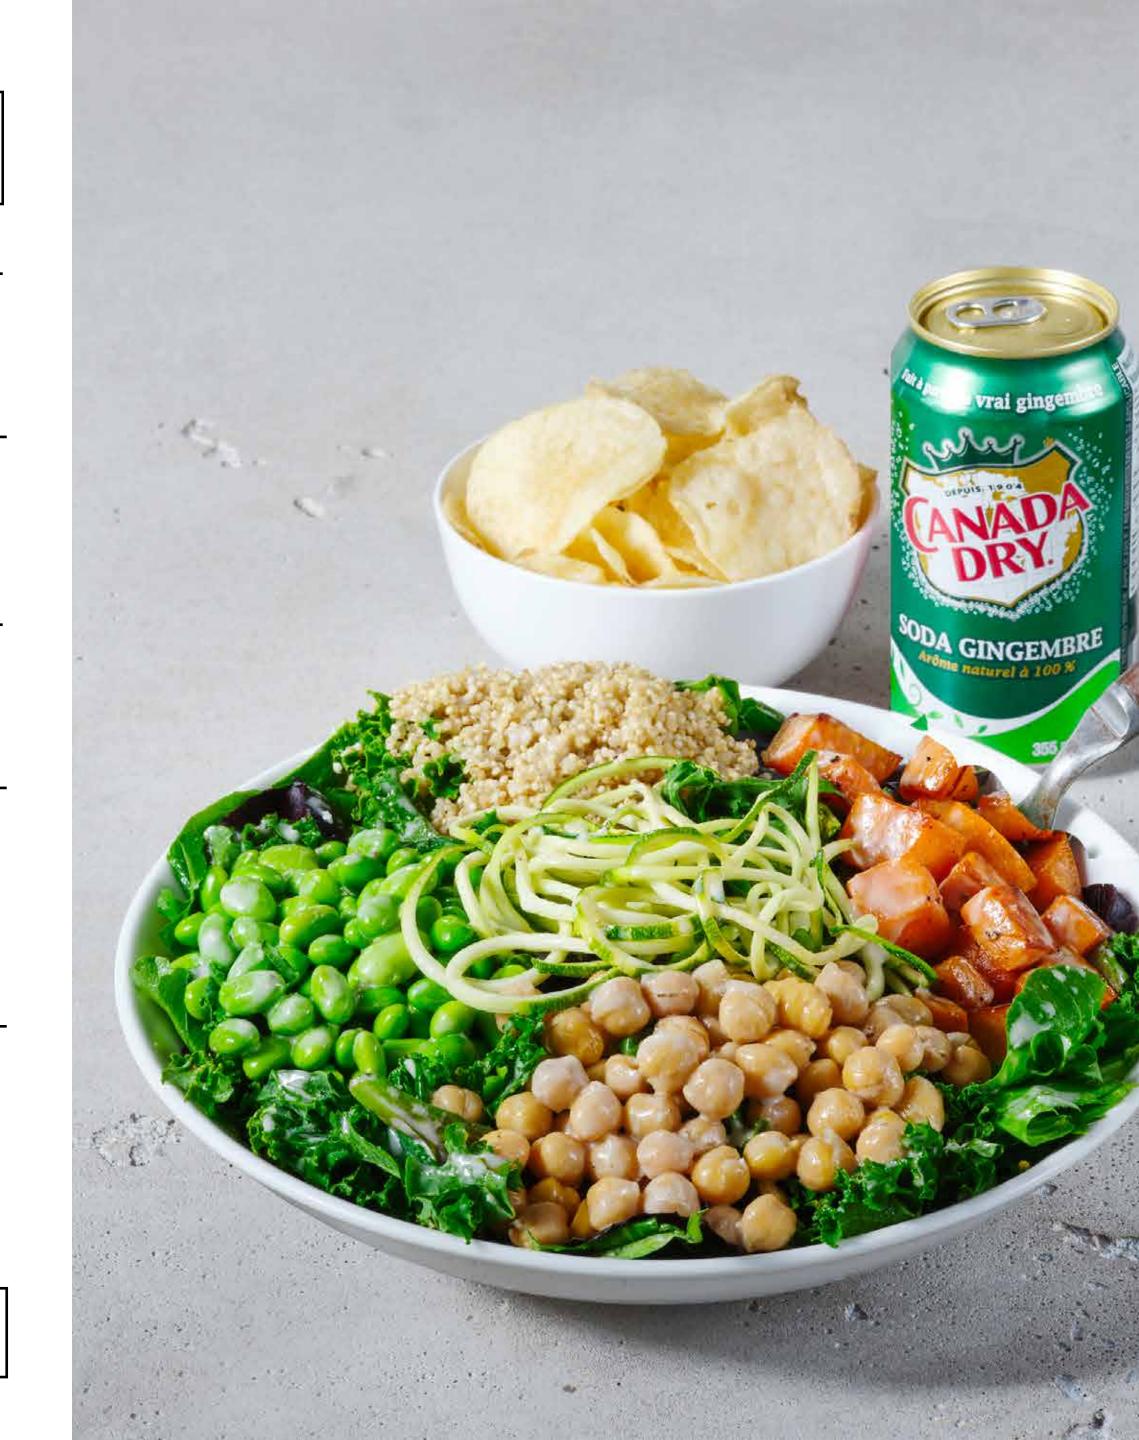

#### PROTEIN POWER BOWL \$12<sup>.99</sup> | 410 Cals

Kale, spring mix, quinoa, edamame, chickpeas, sweet potato, hemp hearts and zucchini with Tahini dressing.