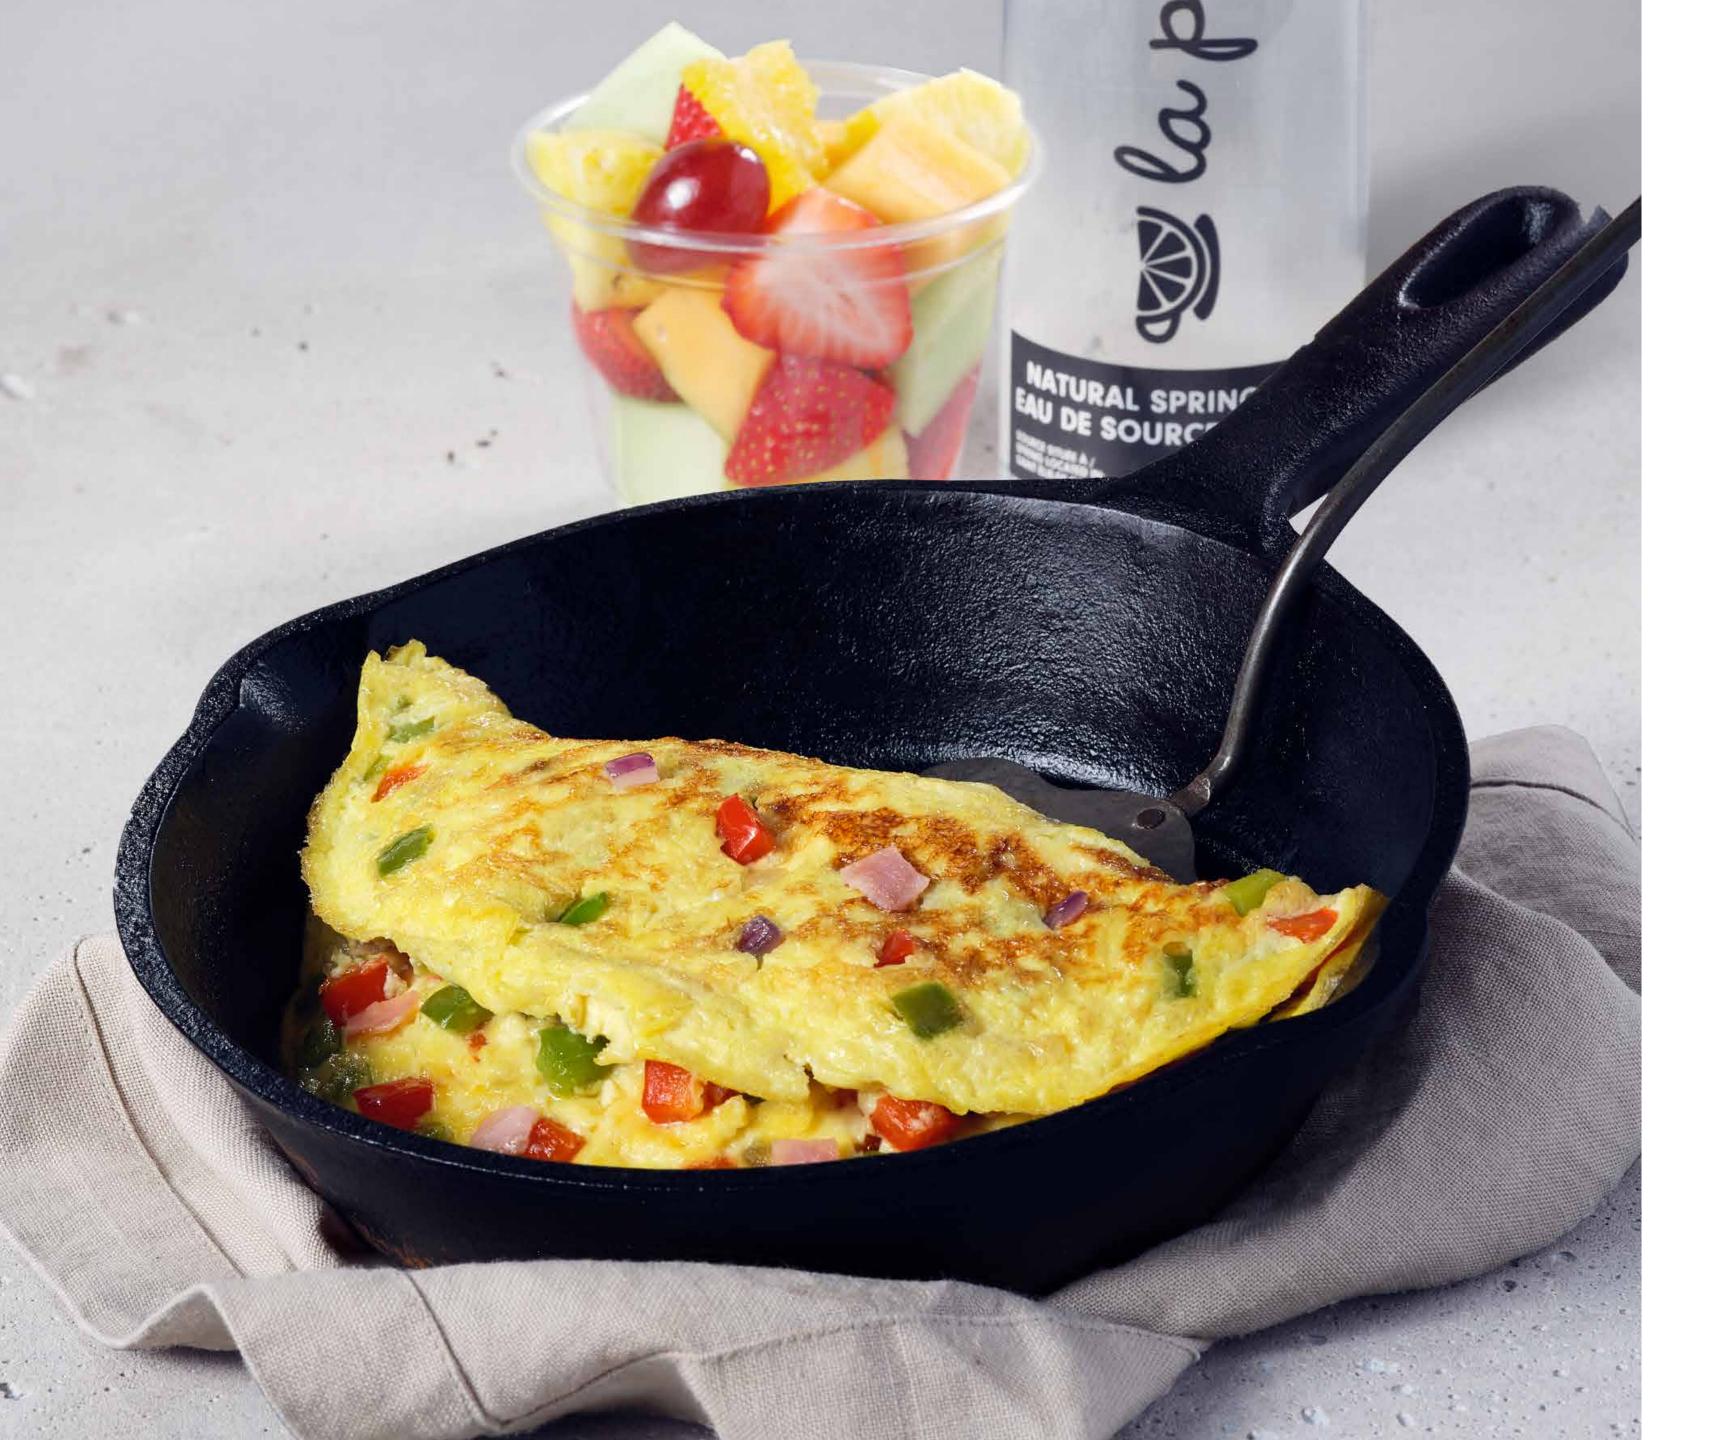

# WESTERN OMELETTE \$9<sup>.29</sup> | 540 Cals

Ham, peppers and red onions.

# MUSHROOM GRUYÈRE <sup>\$</sup>9<sup>.29</sup> | 380 Cals

Mushrooms and gruyère cheese.

#### MAKE YOUR OWN OMELETTE\* \$9<sup>.29</sup> | 300 - 500 Cals

\* Choose 3 toppings. Additional toppings \$1.09