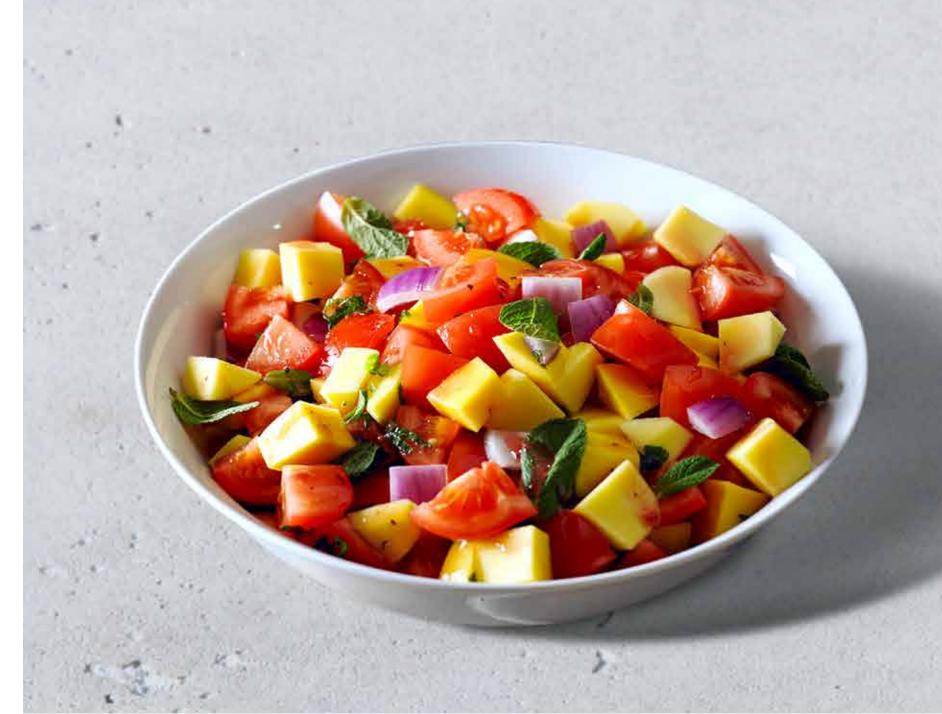

### Salad Bowls

#### SALAD BOWL

\$10<sup>.75</sup> | 400-530 Cals

\* Premium Salad Bowls - Add \$2.20

**SINGLE SALAD:** \$4.65 | 60-260 Cals

**DOUBLE SALAD:** \$8.45 | 120-580 Cals

TRIO SALAD: \$12.00 | 180-780 Cals