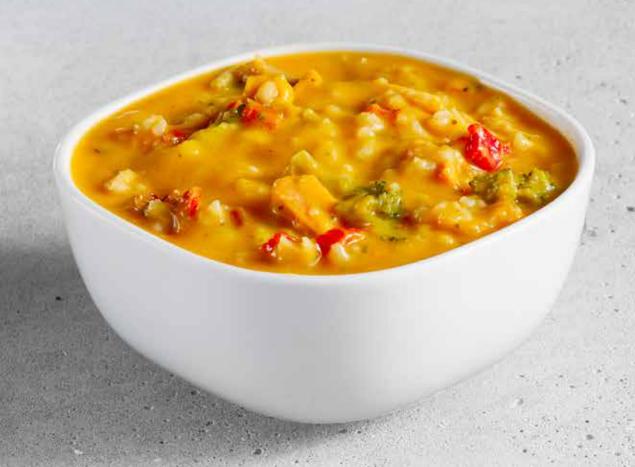

### Soup OF THE DAY

#### LARGE:

\$7.25 | 110-290 Cals

#### SMALL:

\$5.50 | 70-180 Cals