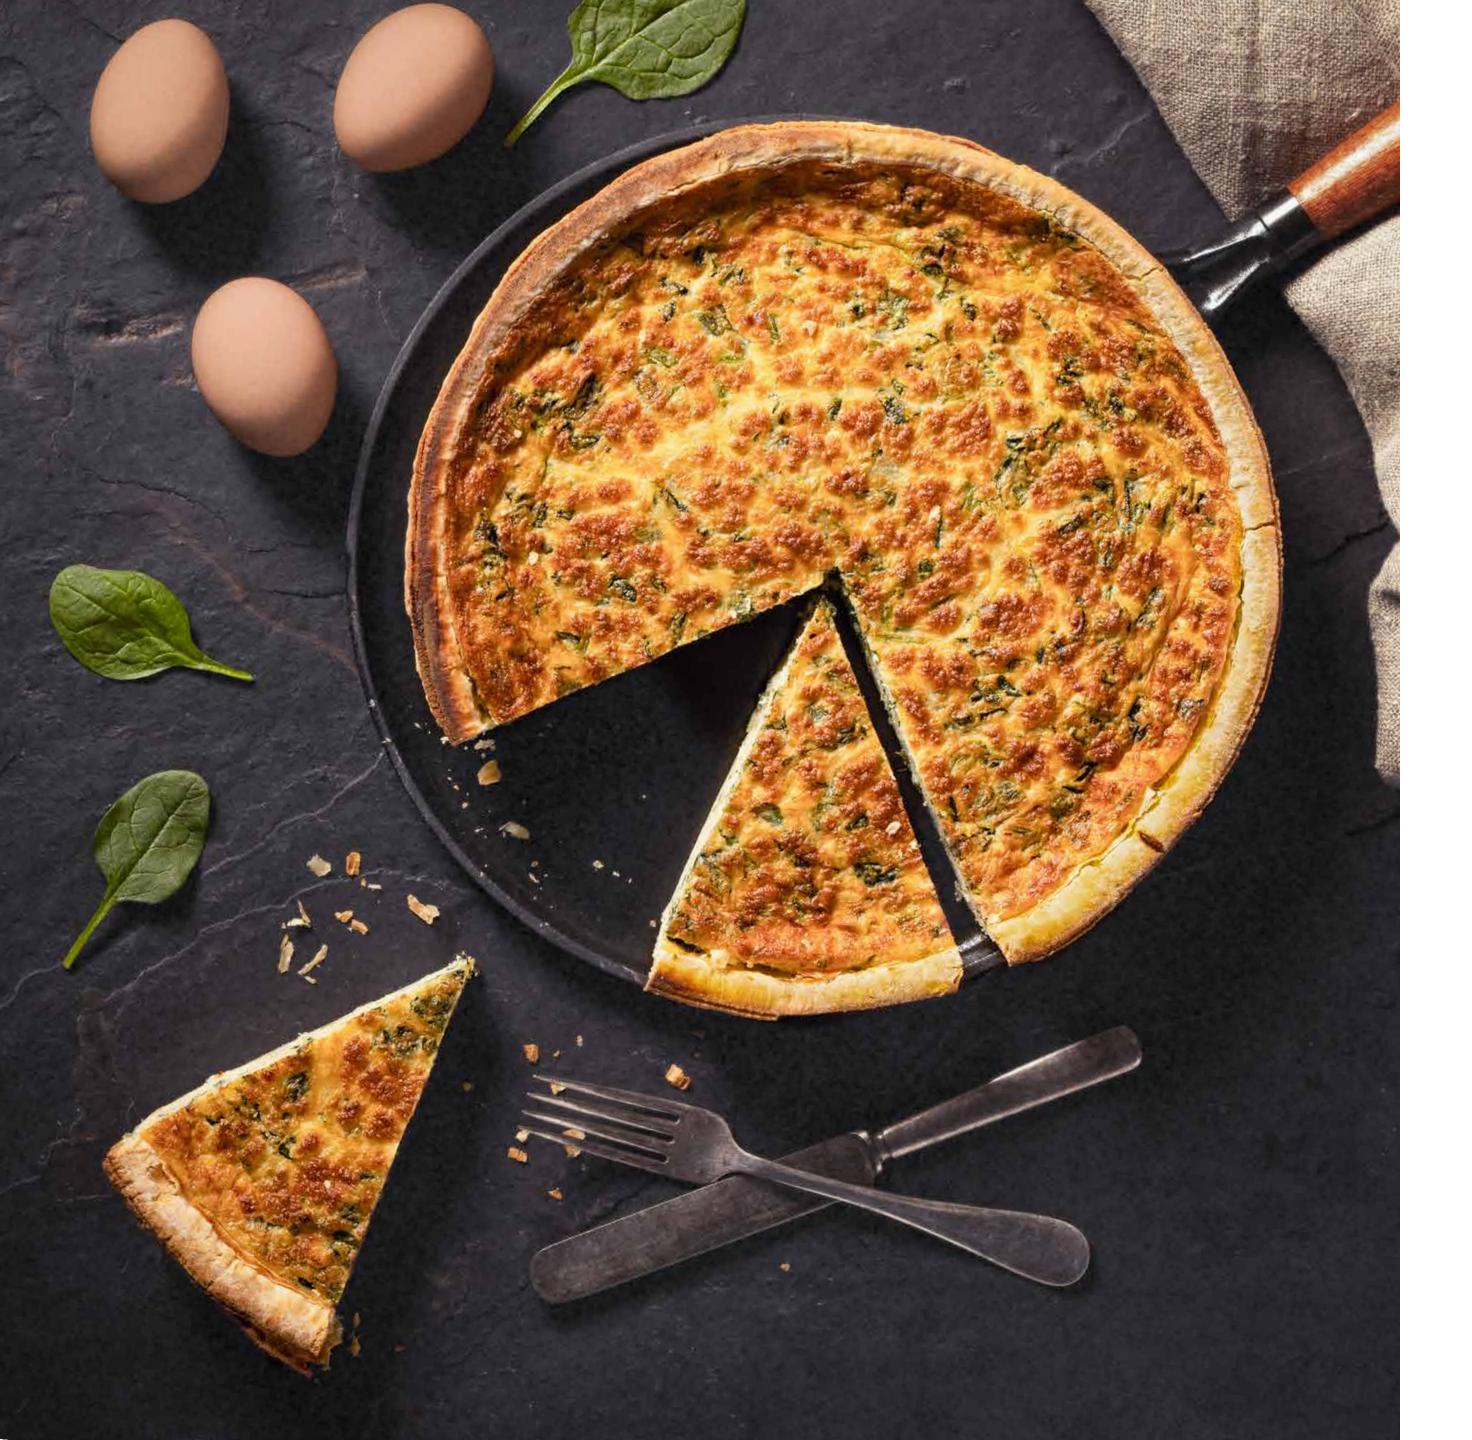

## Hot Meals

QUICHE

8<sup>.25</sup> | 250-300 Cals

POT PIE

8.25 | 720 Cals

LASAGNA

\$11<sup>.74</sup> | 330-410 Cals

+Garlic Bread