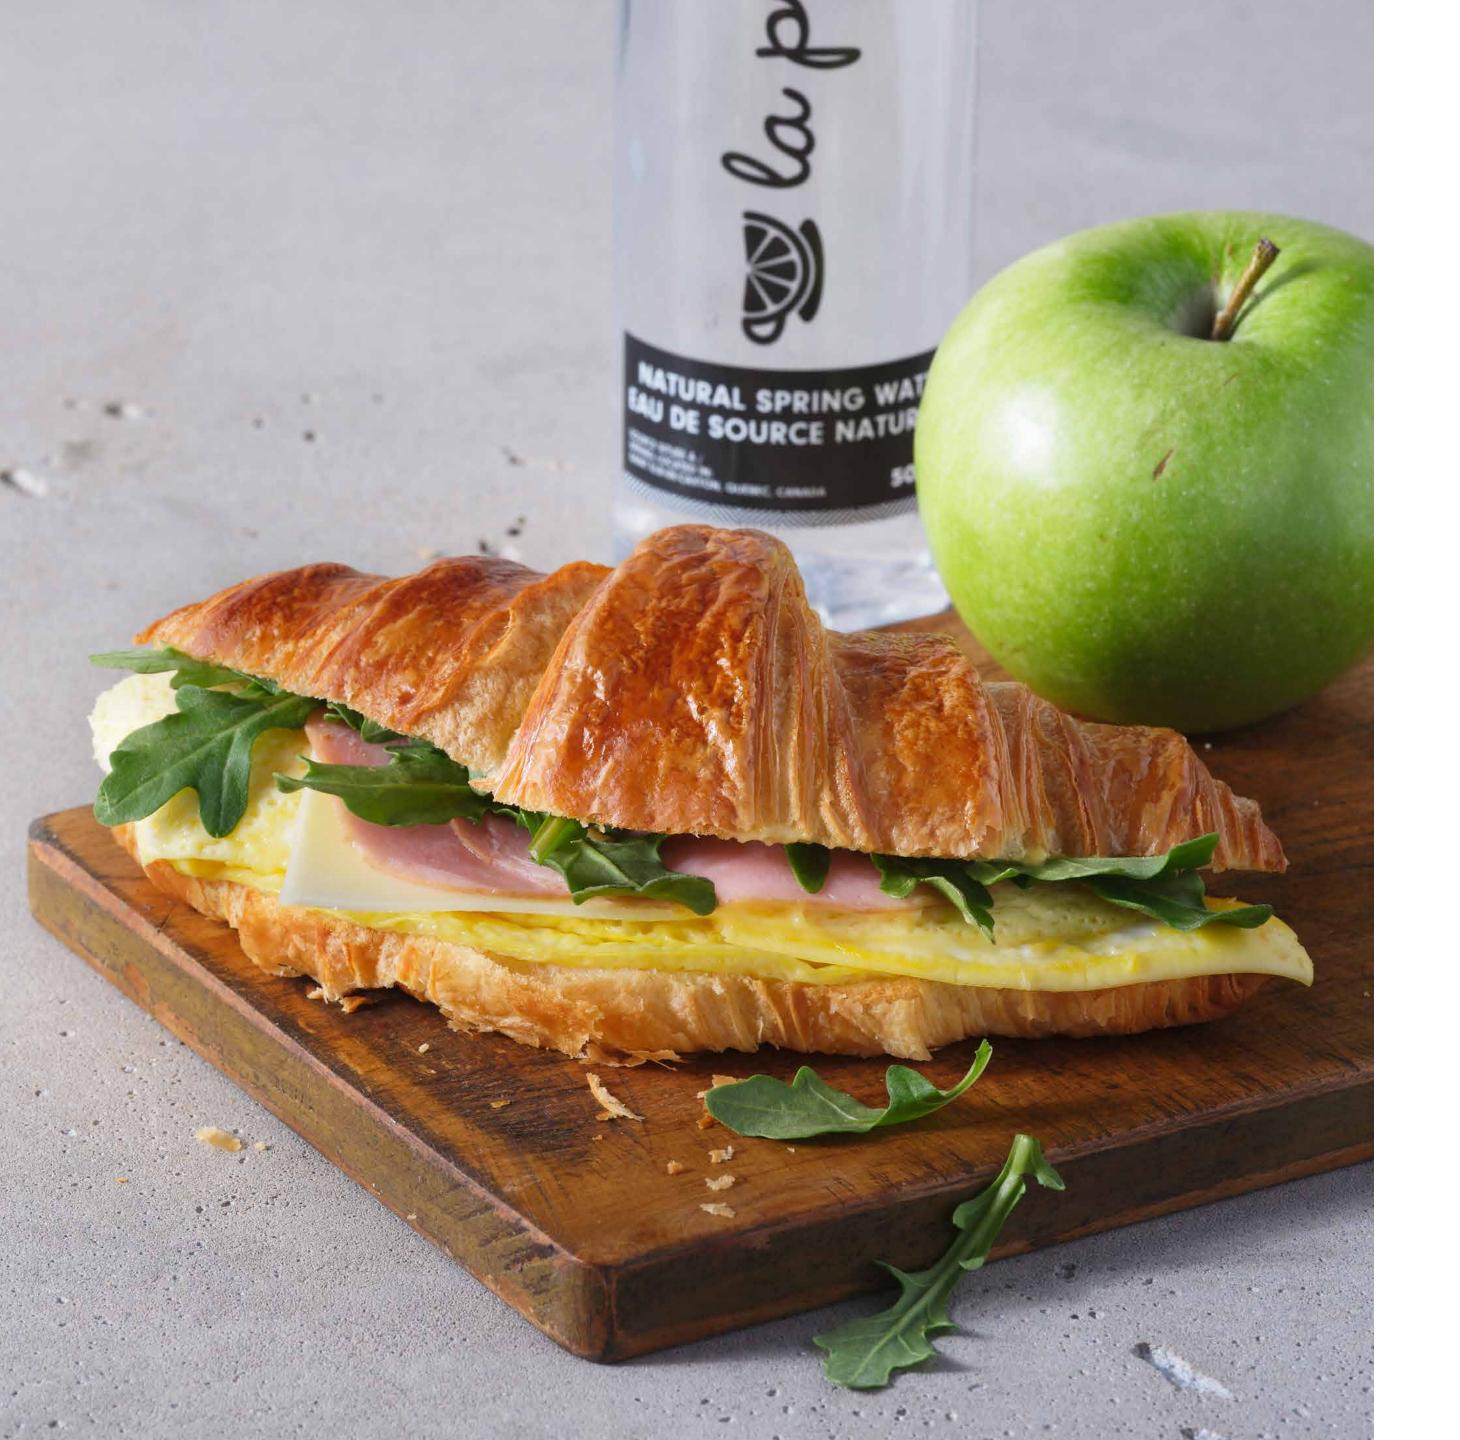

## Breakfast Sandwiches

| BAGEL SANDWICH          | <b>\$5</b> .85      | 410          | Cals |
|-------------------------|---------------------|--------------|------|
| CHORIZO WRAP            | <b>\$5</b> .95      | 610          | Cals |
| SPARTAN WRAP            | <b>\$5</b> .95      | 590          | Cals |
| CROISSANT SANDWICH      | <b>\$5</b> .99      | 440          | Cals |
| ENGLISH MUFFIN          | <b>\$4</b> .79      | 310          | Cals |
| AVOCADO BLT             | <b>\$5</b> .85      | 530          | Cals |
| PANINI SANDWICH         | <b>\$6</b> .25      | 550          | Cals |
| BAGEL CREAM CHEESE \$4. | <sup>09</sup>   310 | <b>)-440</b> | Cals |