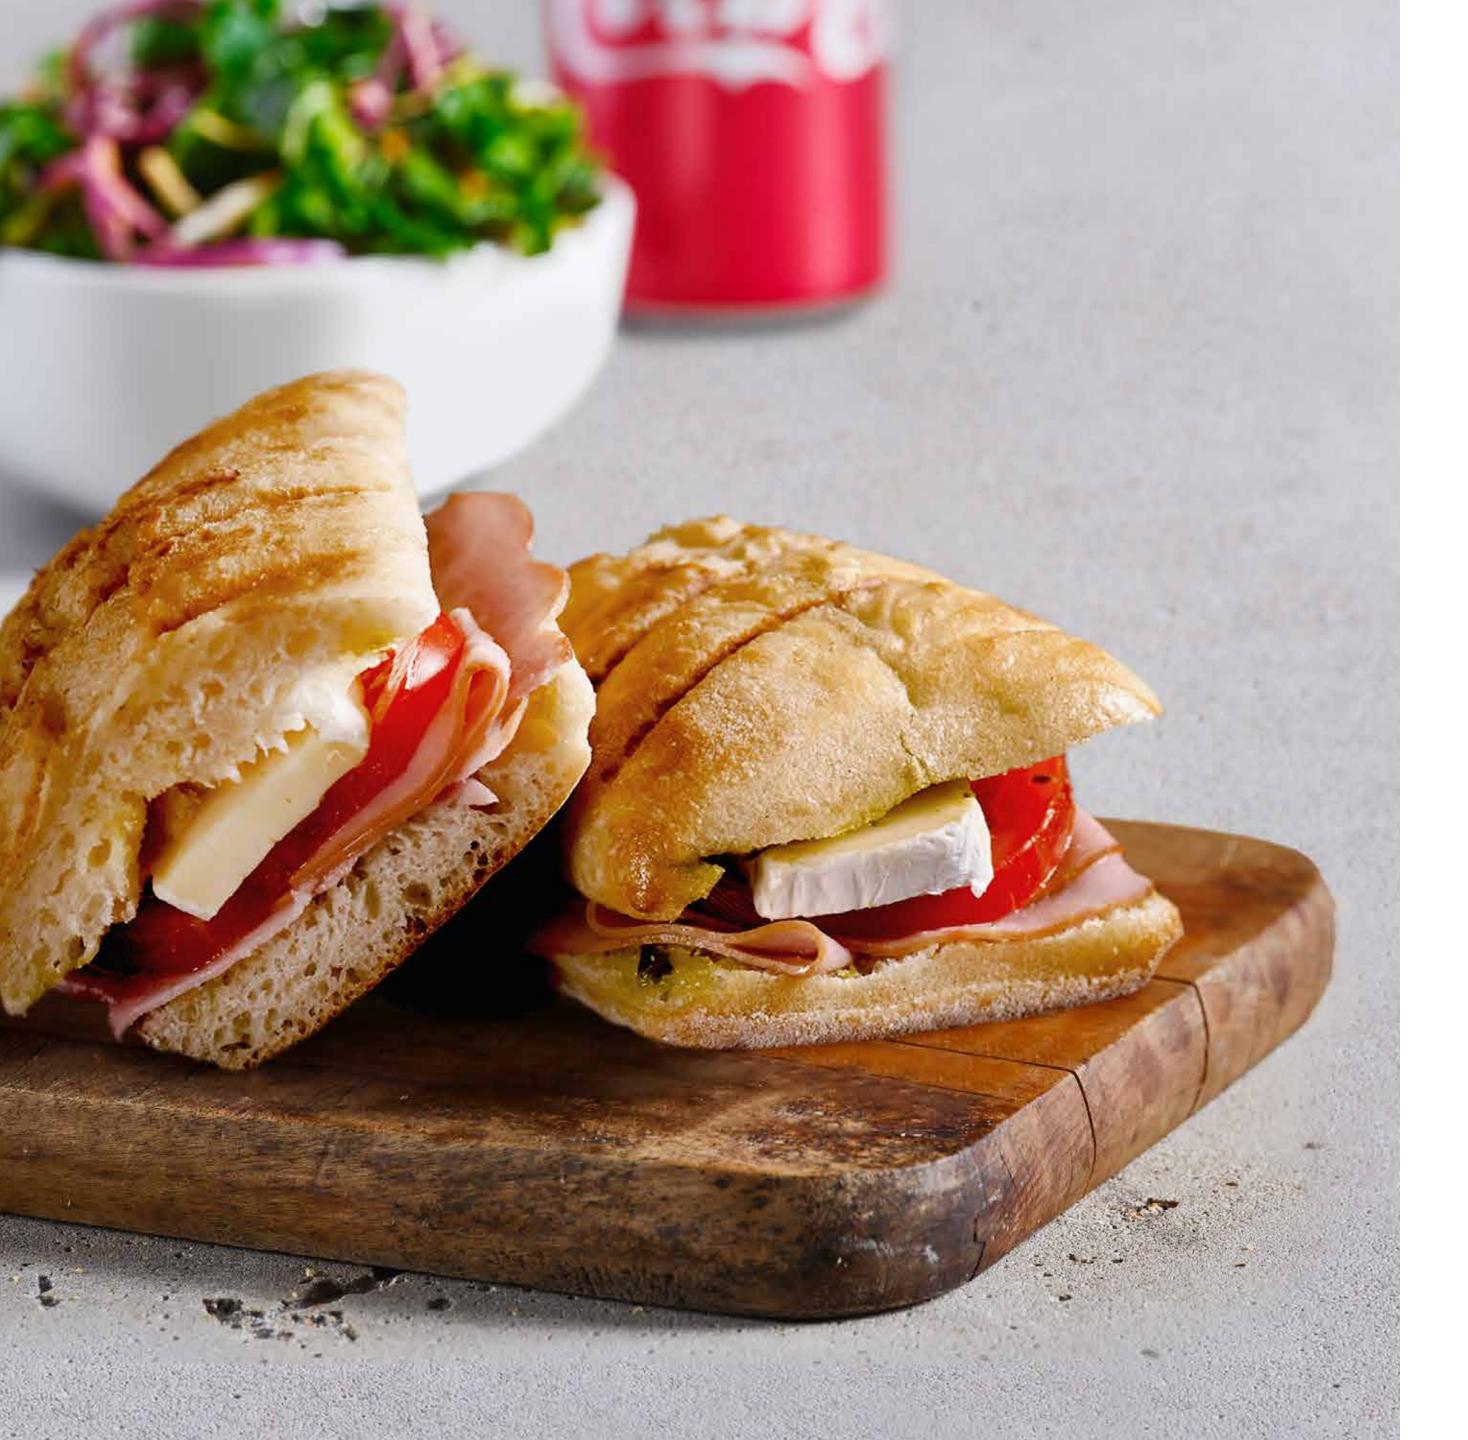

## Sandwiches

| PANINI             | <b>\$9</b> .97 | 380-550 | Cals |
|--------------------|----------------|---------|------|
| WRAP               | \$8.97         | 440-640 | Cals |
| PITA               | \$8.97         | 290-540 | Cals |
| CLASSIC            | \$8.97         | 320-730 | Cals |
| GRILLED CHEESE     | <b>\$9</b> .97 | 590-660 | Cals |
| ADD SIDE SALAD \$3 | <b>5</b> .99   |         |      |