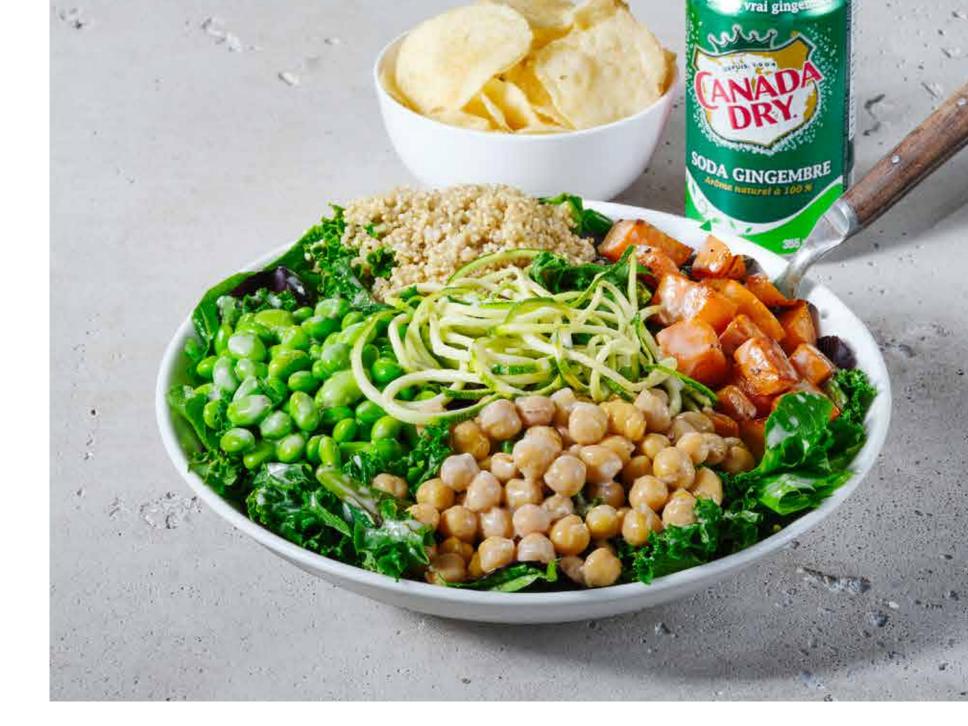

### Salad Bowls

#### SALAD BOWL

\$10<sup>.75</sup> | 400-530 Cals

\* Premium Salad Bowls - Add \$2.20

**SINGLE SALAD:** \$4.65 | 60-260 Cals

**DOUBLE SALAD:** \$8.45 | 120-580 Cals

TRIO SALAD: \$12.00 | 180-780 Cals