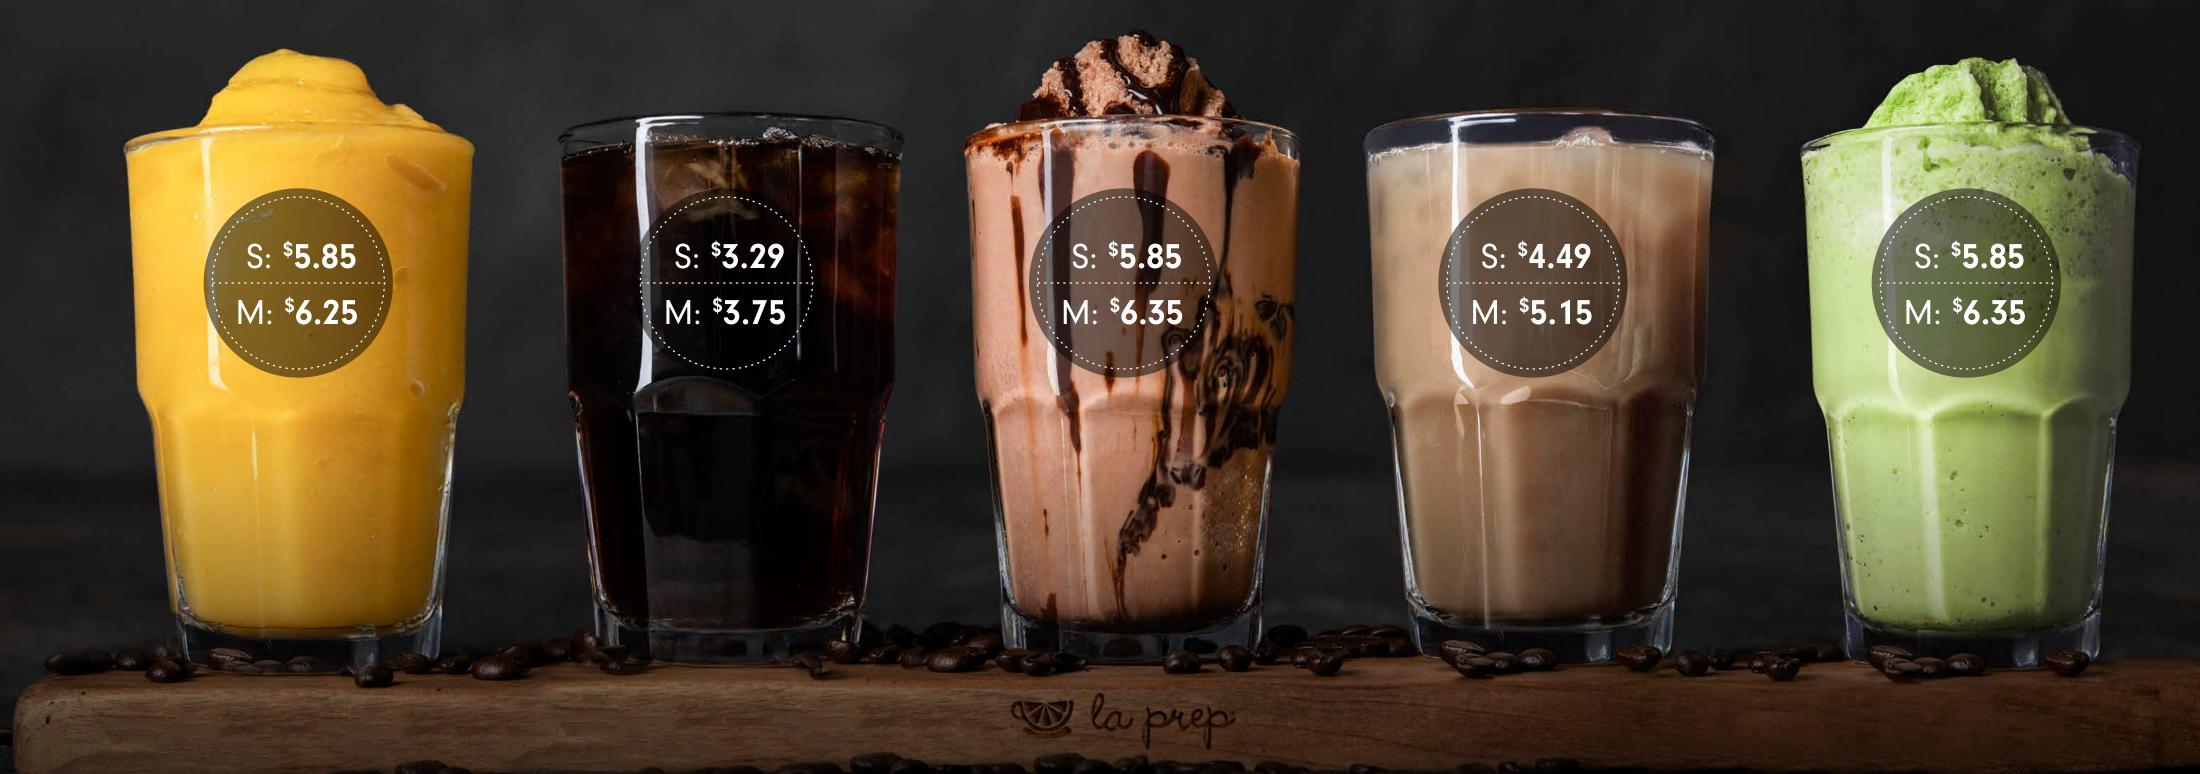

## Cold Beverages

#### **SMOOTHIES**

ICED COFFEE

FRAPPÉ

ICED CHAI

ICED MATCHA

Mango 190 250 Cals Pina Colada 140 200 Cals Strawberry 170 230 Cals

Iced Coffee 190 230 Cals

Cappuccino 180 230 Cals
Salted Caramel 180 230 Cals
Mocha 190 260 Cals

s M Iced Chai 190 260 Cals

S M Iced Matcha 190 260 Cals