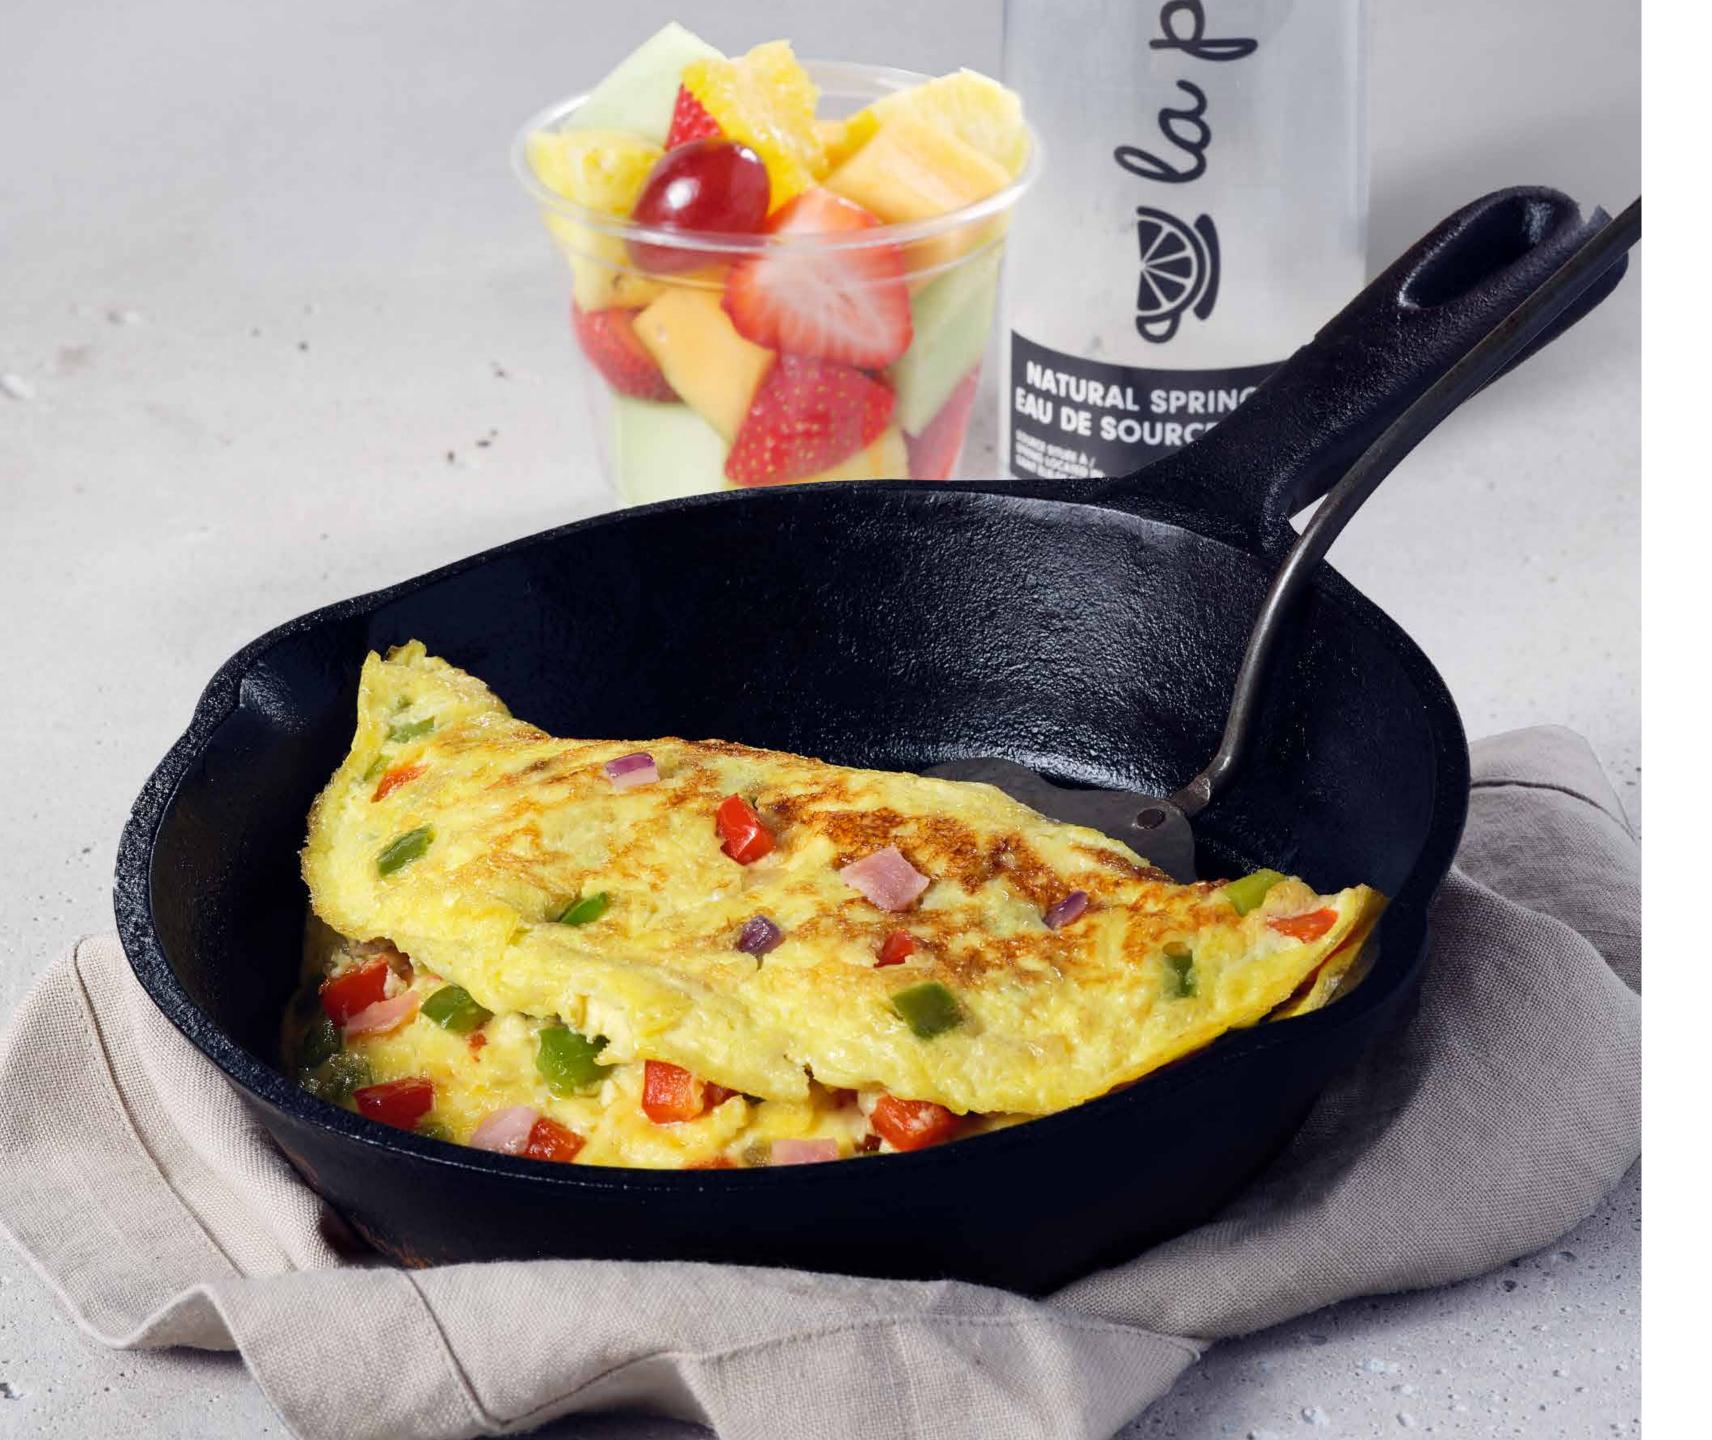

### Omelettes

#### WESTERN OMELETTE

\*7.95 | 540 Cals

Ham, peppers and red onions.

### MAKE YOUR OWN OMELETTE\*

\$7.95 | 300 - 500 Cals

\* Choose 3 toppings. Additional toppings 79¢.