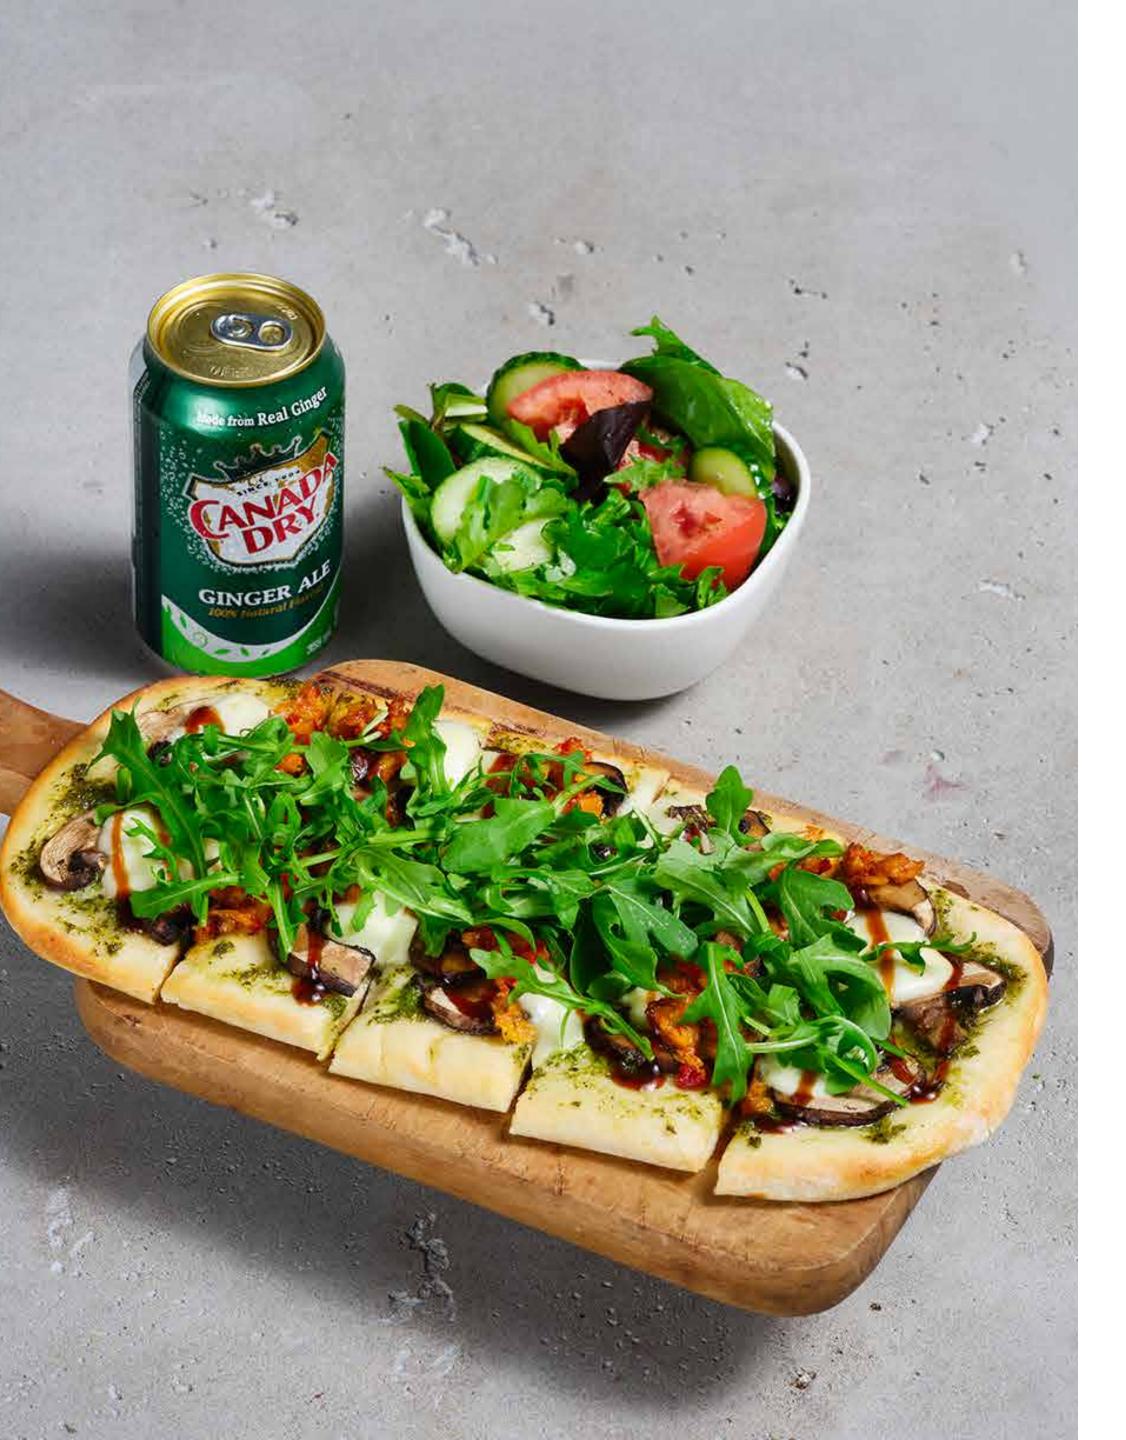

### MUSHROOM SPEZIATA \$13.65 | 480 Cals

Mushrooms, bocconcini, La Bomba, garlic pesto, arugula and balsamic glaze.

ADD SIDE SALAD \$3.99