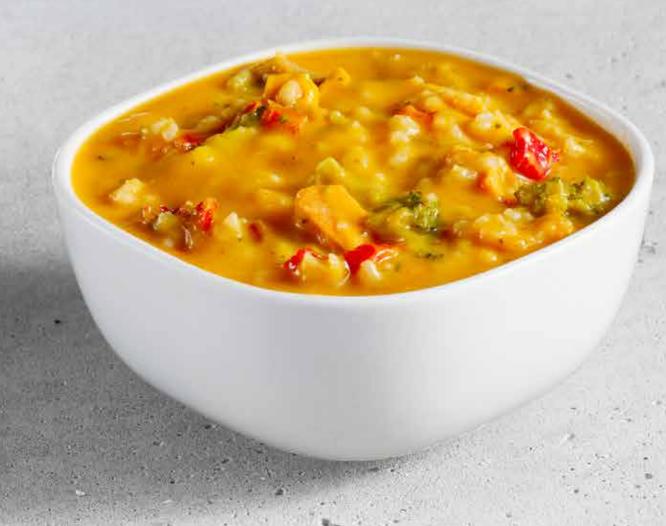

### Soup OF THE DAY

#### LARGE:

\$7.25 | 110 - 290 Cals

#### SMALL:

\$5.50 | 70 - 180 Cals