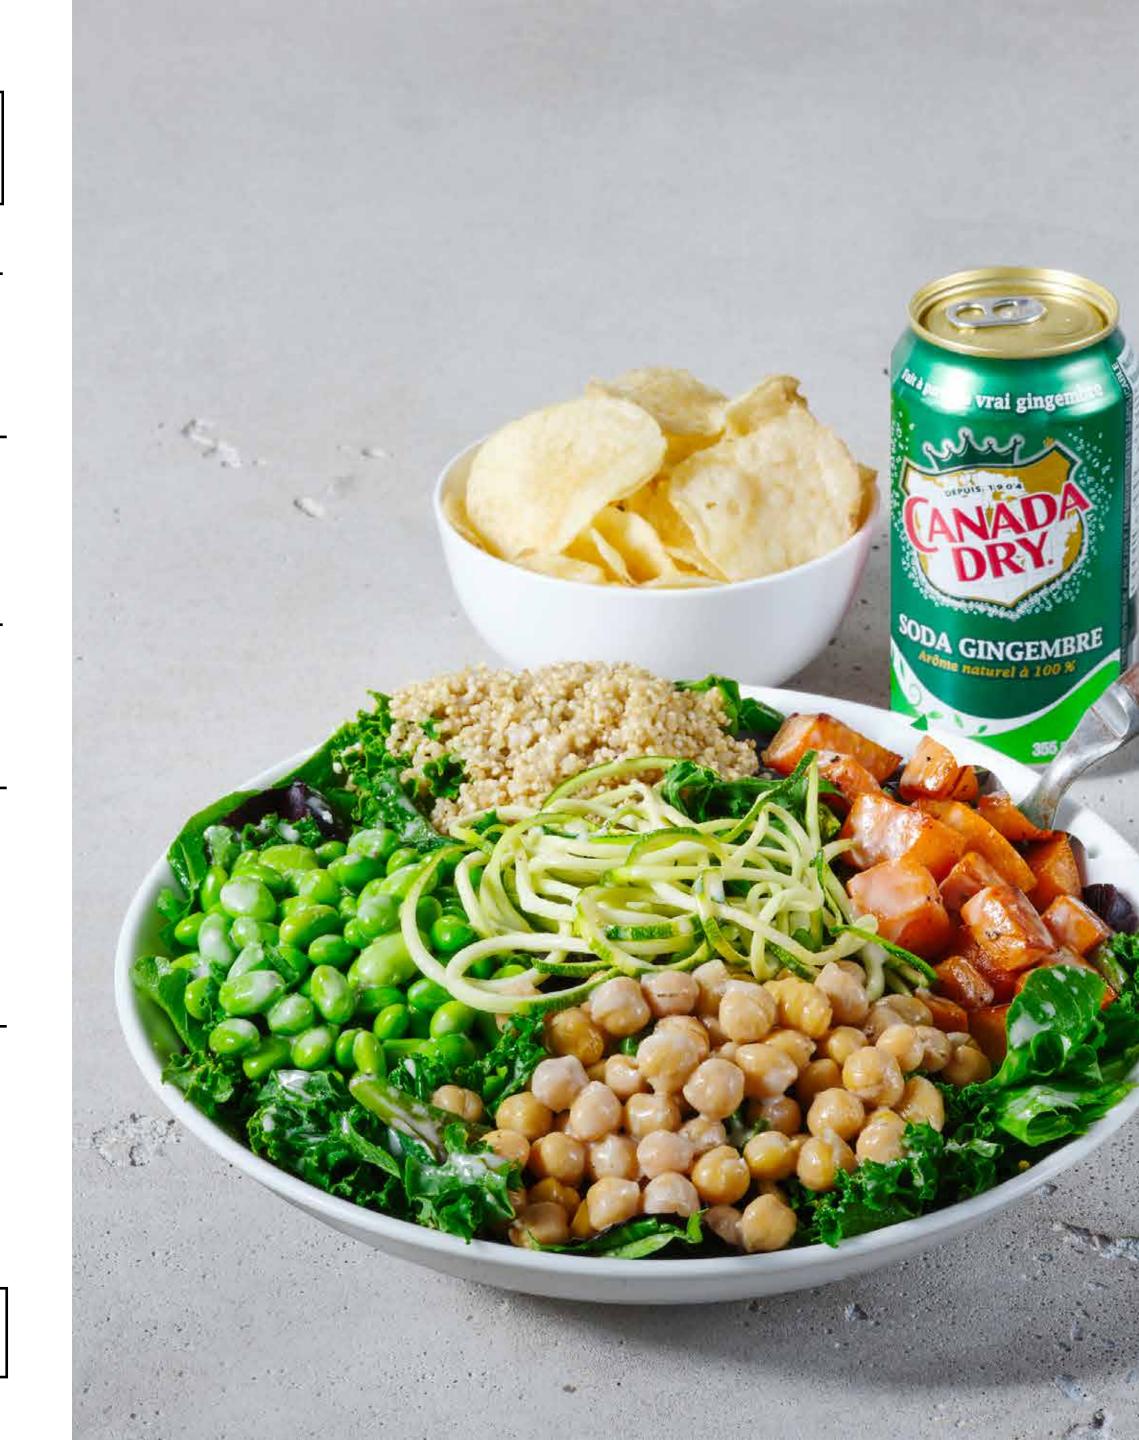

### PROTEIN POWER BOWL \$10.75 | 410 Cals

Kale, spring mix, quinoa, edamame, chickpeas, sweet potato, hemp hearts and zucchini with Tahini dressing.