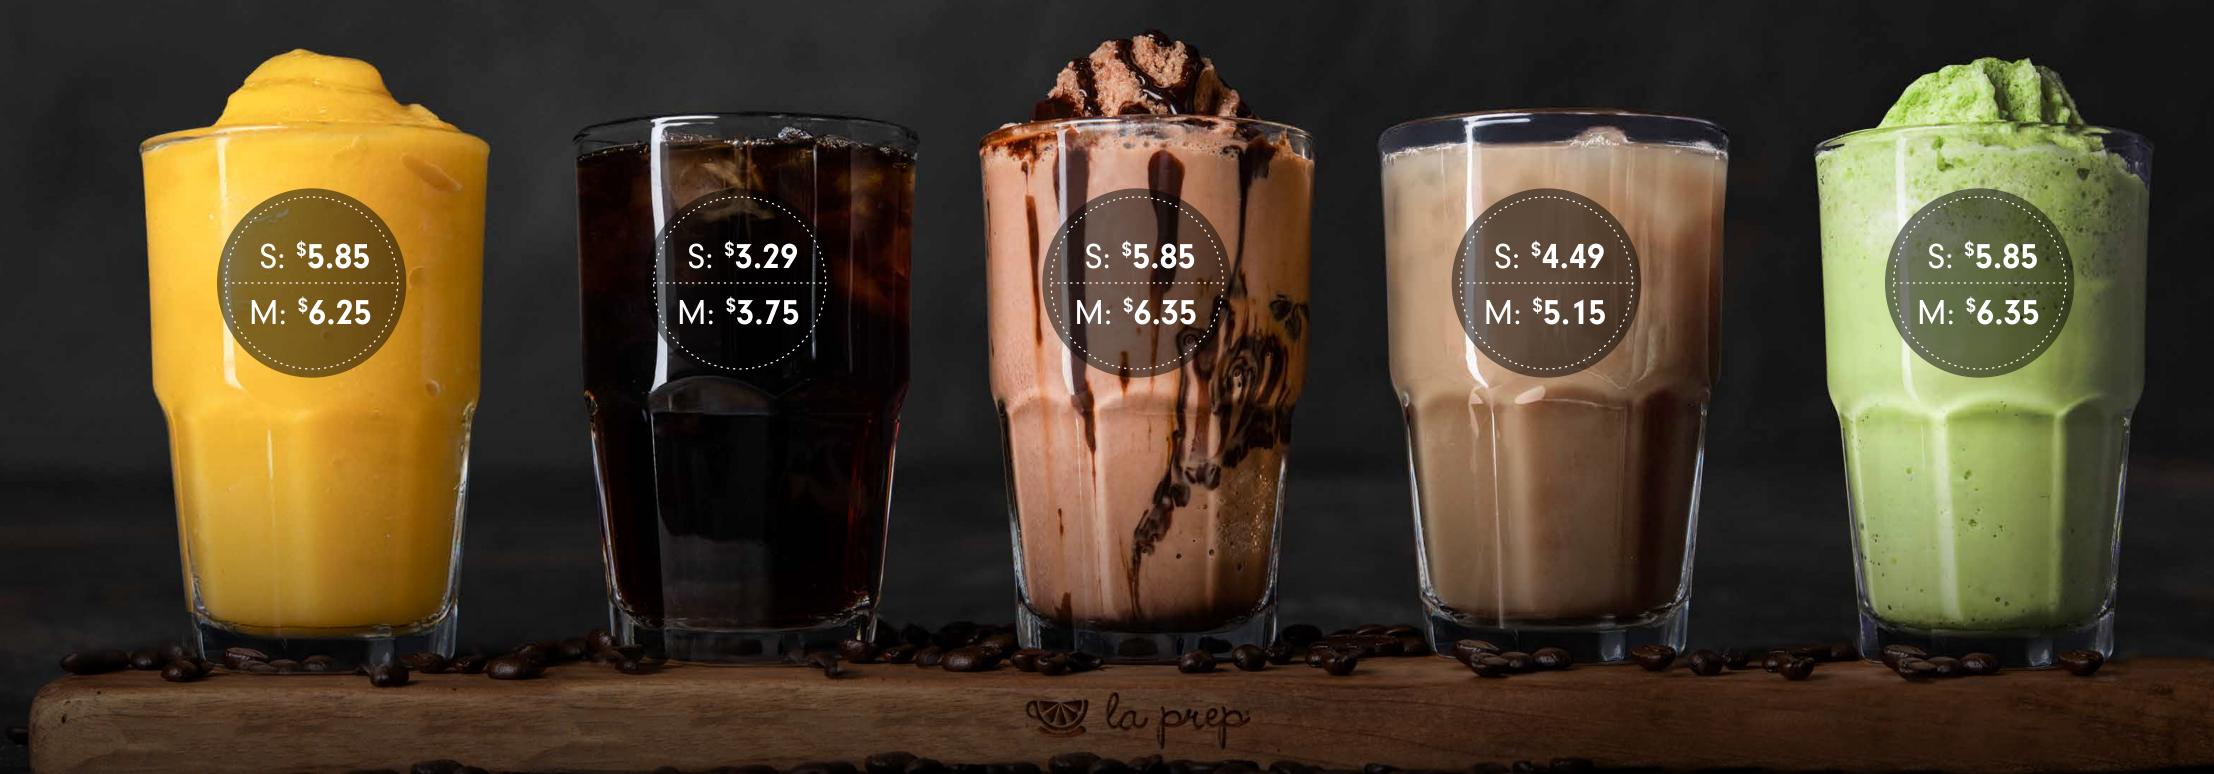

## Cold Beverages

#### **SMOOTHIES**

Strawberry 170 230 Cals

Mango

190 250 Cals Pina Colada 140 200 Cals

#### ICED COFFEE

Iced Coffee 190 230 Cals

#### FRAPPÉ

Cappuccino 180 230 Cals Salted Caramel 180 230 Cals Mocha 190 260 Cals

#### ICED CHAI

190 260 Cals **Iced Chai** 

#### ICED MATCHA

Iced Matcha 190 260 Cals