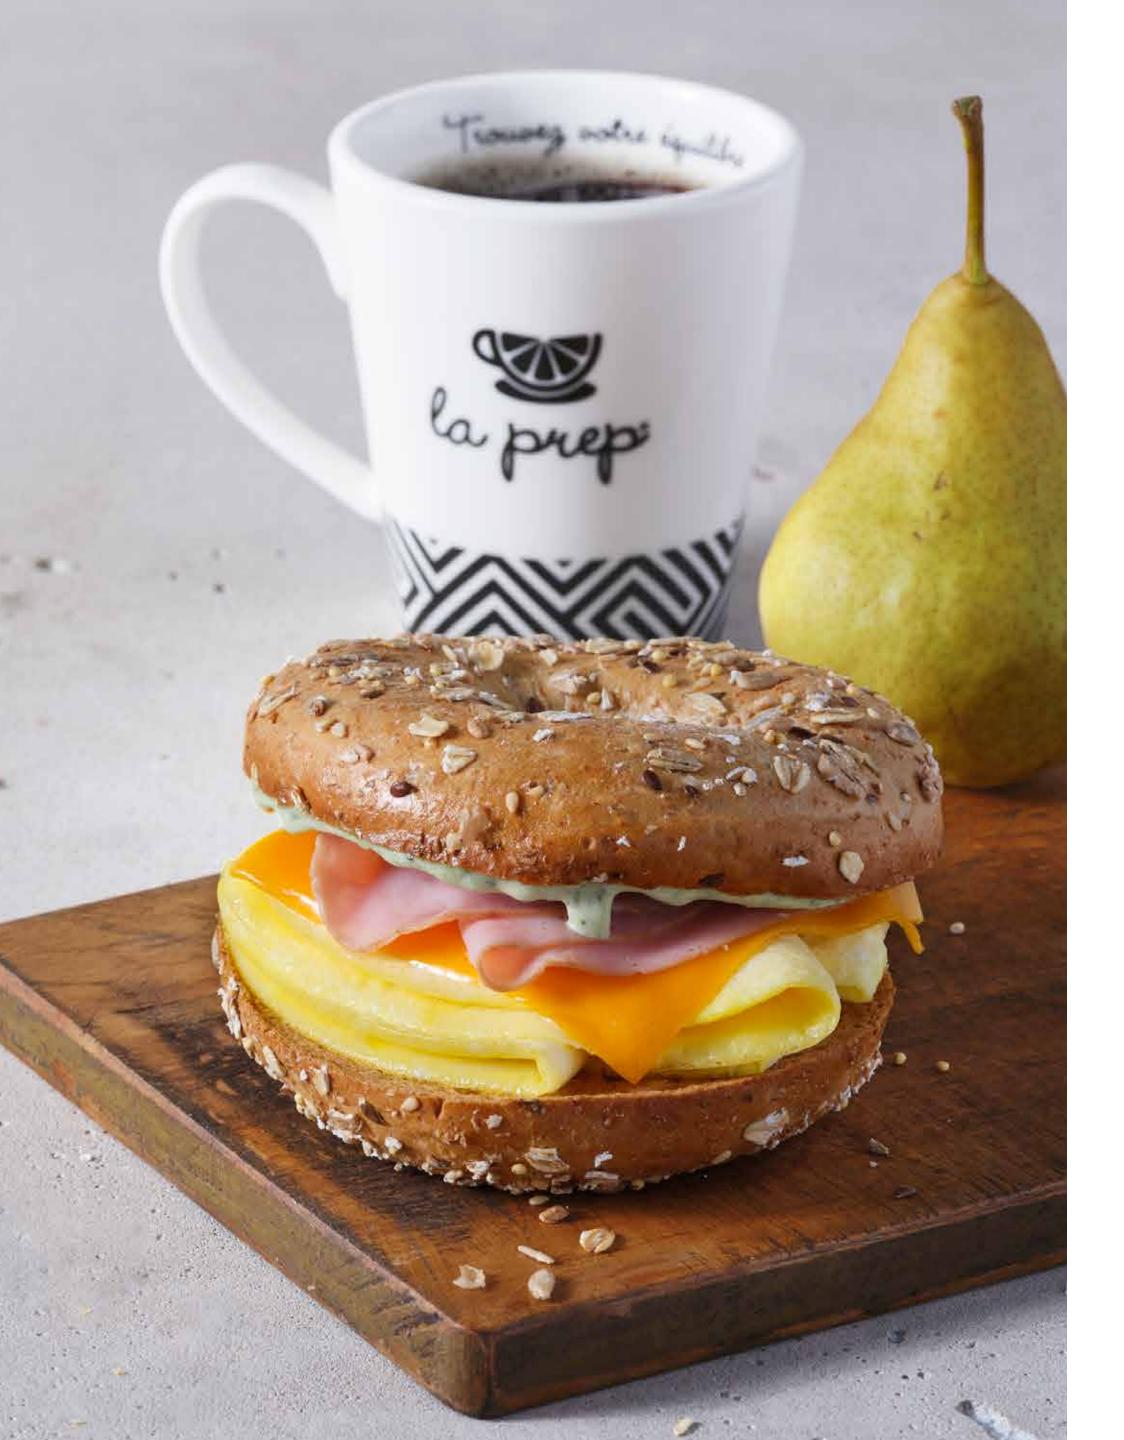

## Breakfast Sandwiches

#### BREAKFAST BAGEL

\$5.85 | 410 Cals

Egg, ham, cheddar cheese and pesto mayo.