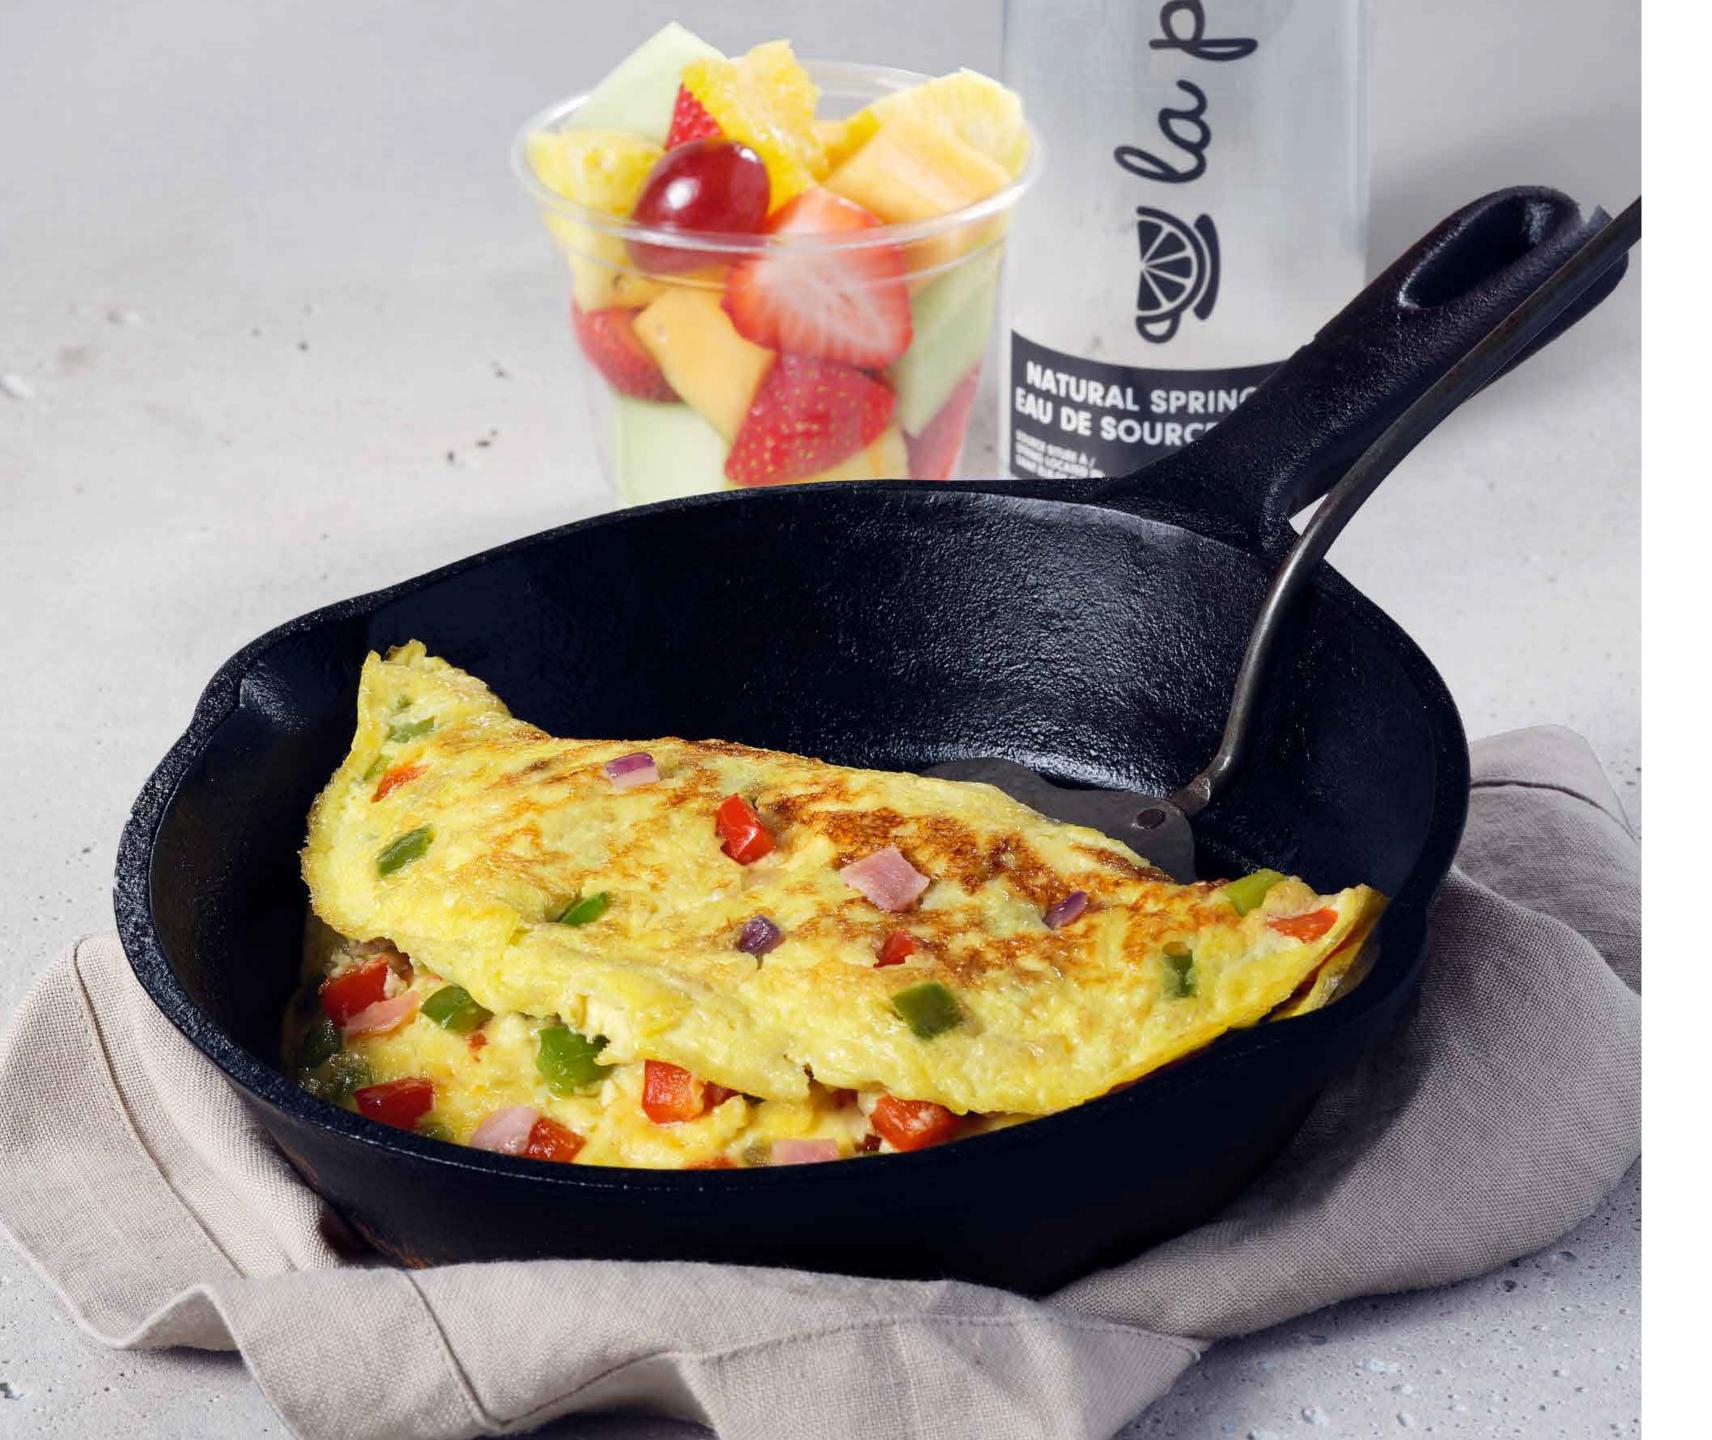

#### WESTERN OMELETTE

\$8.95 | 540 Cals

Ham, peppers and red onions.

### MUSHROOM GRUYÈRE

\$8.95 | 380 Cals

Mushrooms and gruyère cheese.

#### MAKE YOUR OWN OMELETTE\*

\$8.95 | 300 - 500 Cals

\* Choose 3 toppings. Additional toppings 79¢.