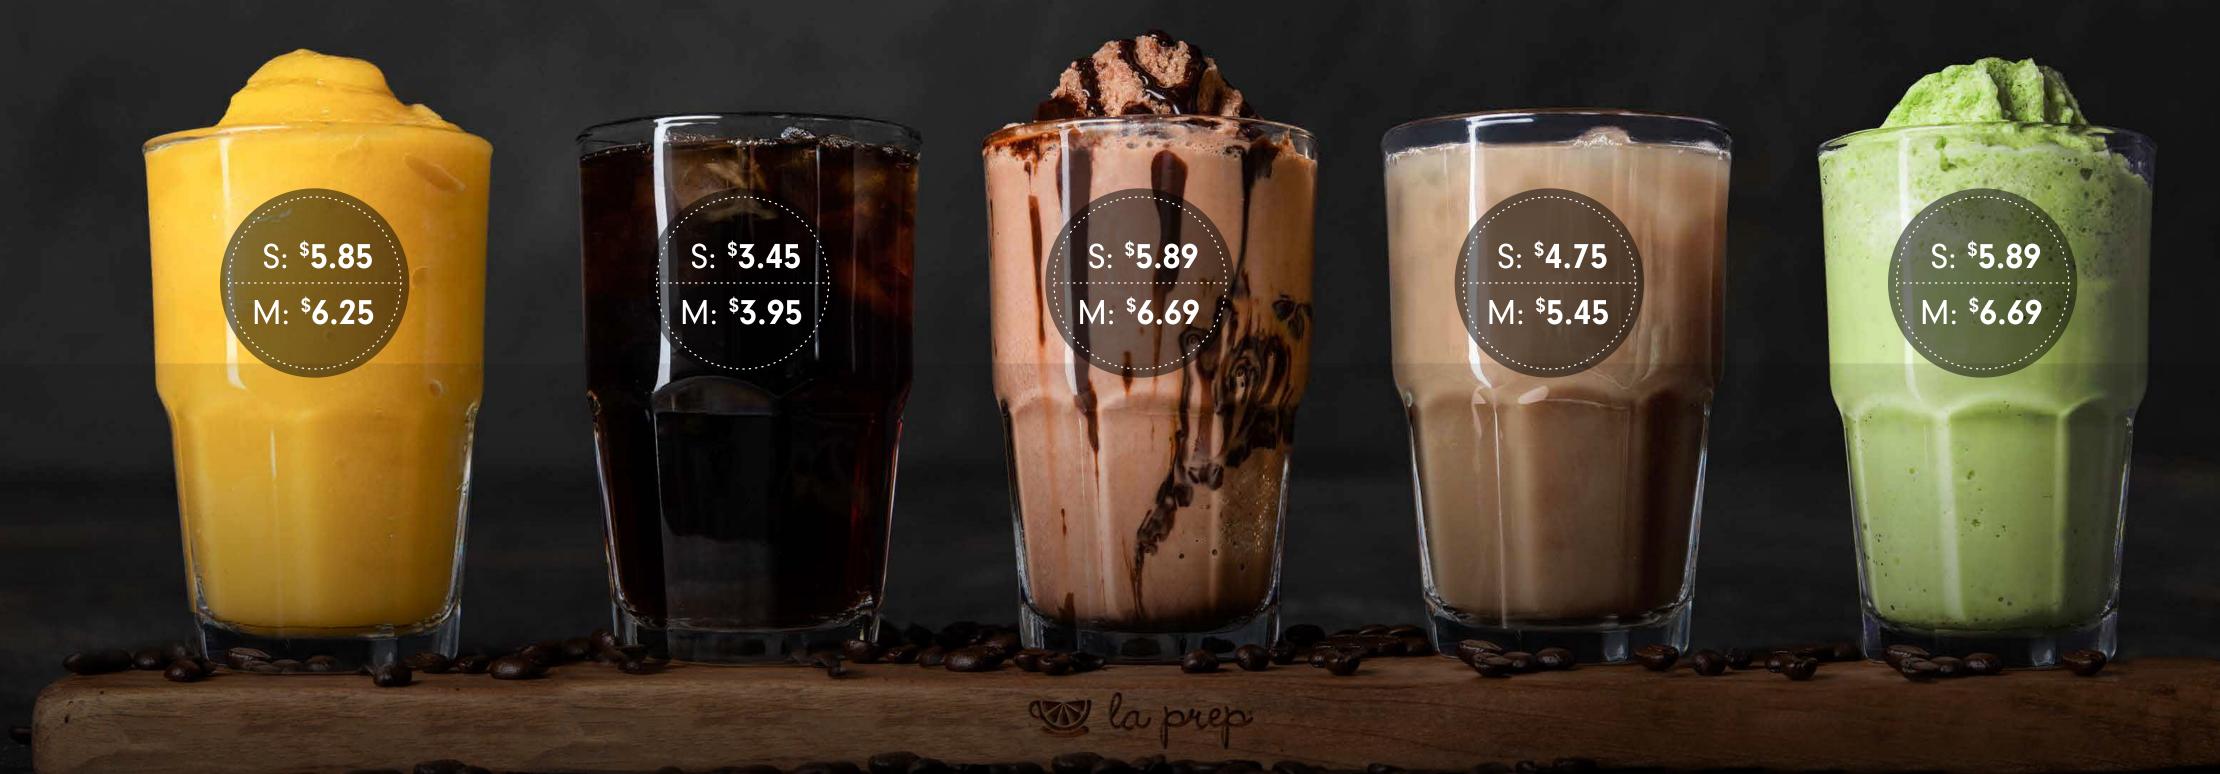

#### **SMOOTHIES**

Strawberry 170 230 Cals

Mango

190 250 Cals Pina Colada 140 200 Cals

#### ICED COFFEE

Iced Coffee 190 230 Cals

#### FRAPPÉ

Cappuccino 180 230 Cals Salted Caramel 180 230 Cals Mocha 190 260 Cals

#### ICED CHAI

190 260 Cals **Iced Chai** 

#### ICED MATCHA

Iced Matcha 190 260 Cals