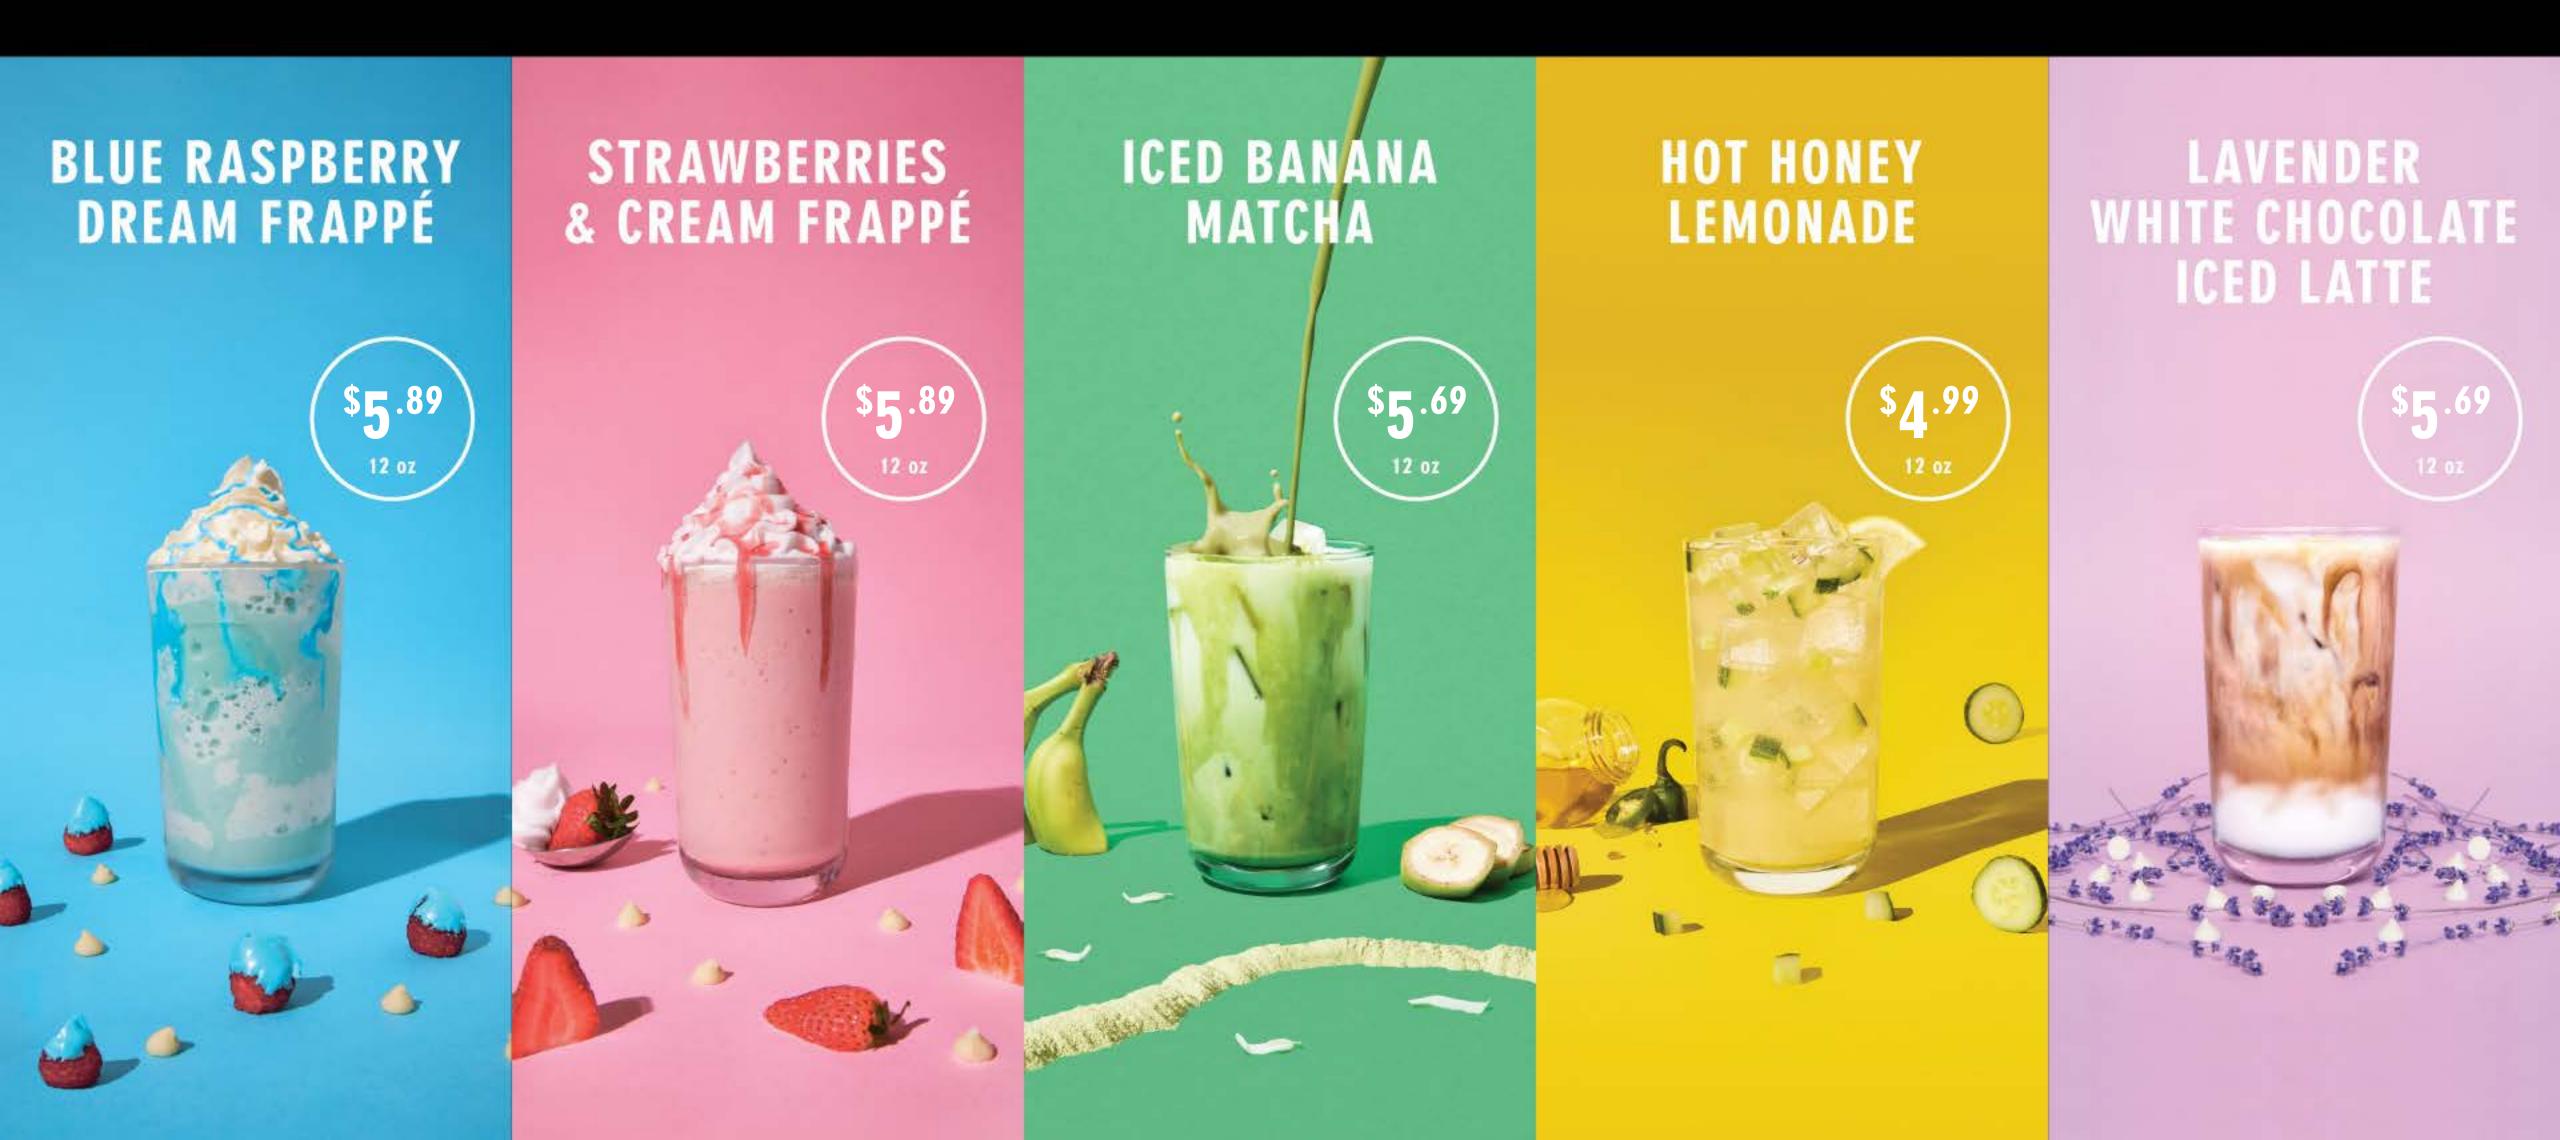

25<br>180      | \$5.65<br>220 | Cals |
| FLAVOURED LATTE Vanilla, Caramel, Chai | \$5.45<br>200 | \$5.85<br>250      | \$6.35<br>310 | Cals |
| MATCHA LATTE                           | \$5.35<br>190 | \$5.85<br>255      | \$6.35<br>315 | Cals |
| CAPPUCCINO                             | \$4.75<br>120 | \$5.25<br>150      | \$5.65<br>230 | Cals |
| MOCHACCINO                             | \$5.45<br>180 | \$5.85<br>240      | \$6.35<br>320 | Cals |
| HOT CHOCOLATE                          | \$4.45<br>270 | \$4.65<br>360      | \$4.95<br>460 | Cals |
| LONDON FOG                             | \$5.45<br>200 | \$5.85<br>250      | \$6.35<br>310 | Cals |
| TEA*  * Extra Tea Bag \$1              | \$2.95<br>0   | \$3.25<br>0        | \$3.75<br>O   | Cals |



#### TRY OUR

### SIGNATURE DRINKS



# Dip. Bite. Delight.

GRILLED CHESE + SMALL SOUP

THE PERFECT PAIRING

\$16.25