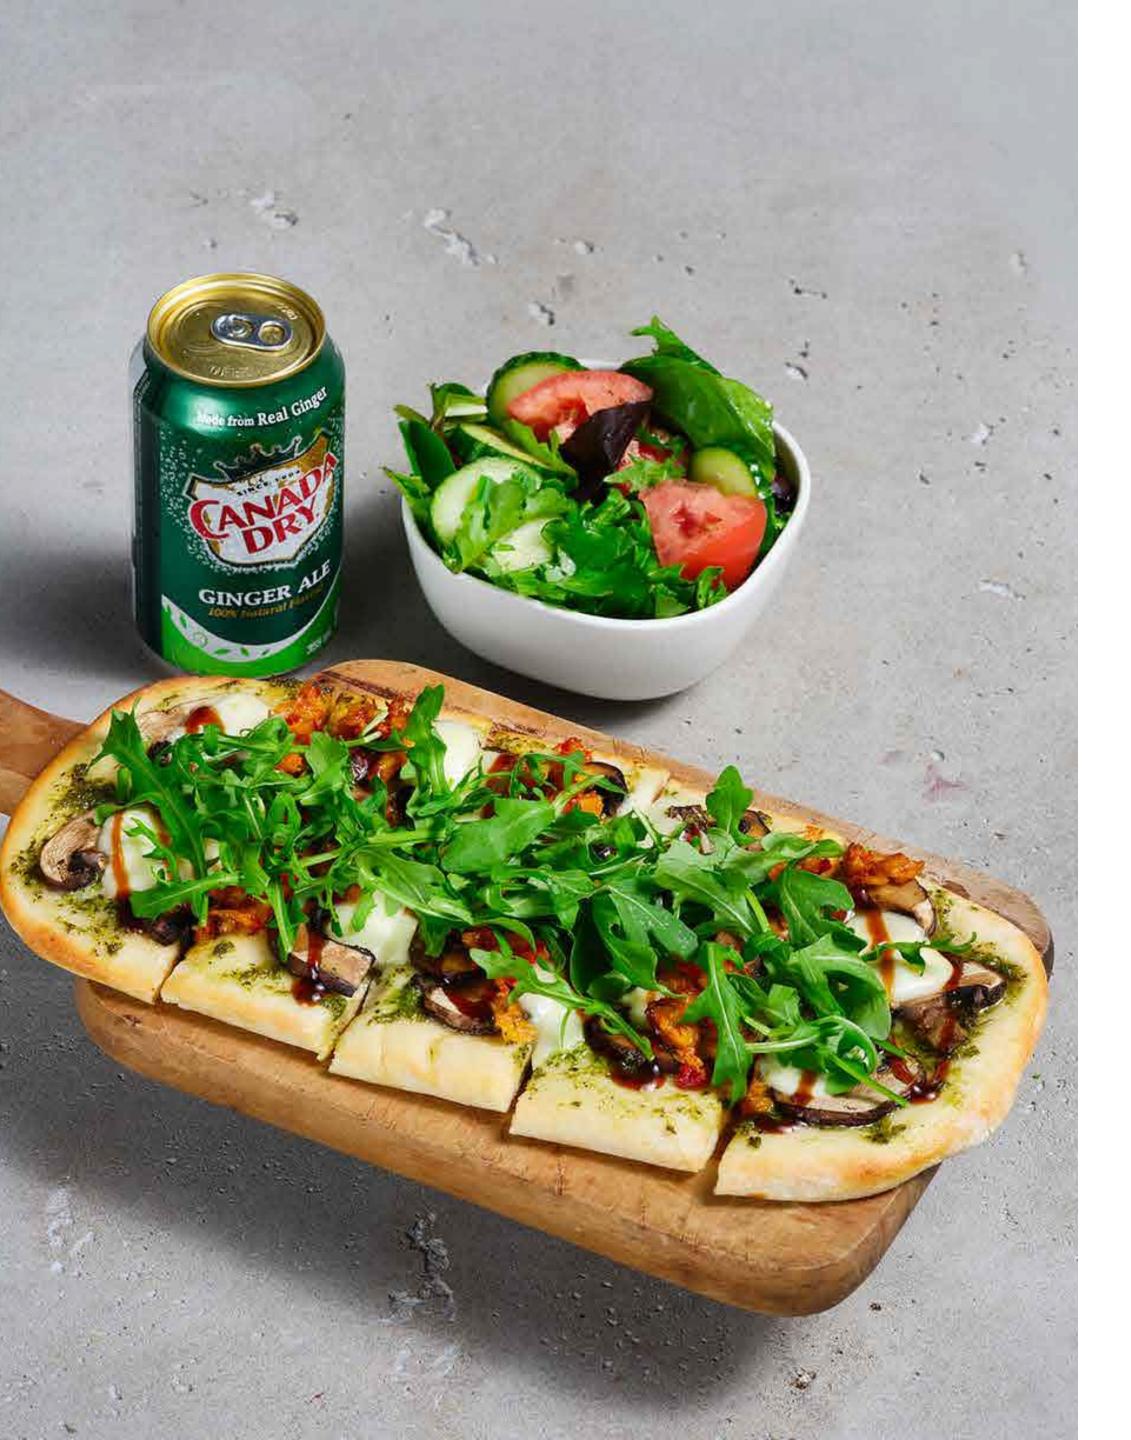

### MUSHROOM SPEZIATA \$14.45 | 480 Cals

Mushrooms, bocconcini, La Bomba, garlic pesto, arugula and balsamic glaze.

ADD SIDE SALAD \$4.25