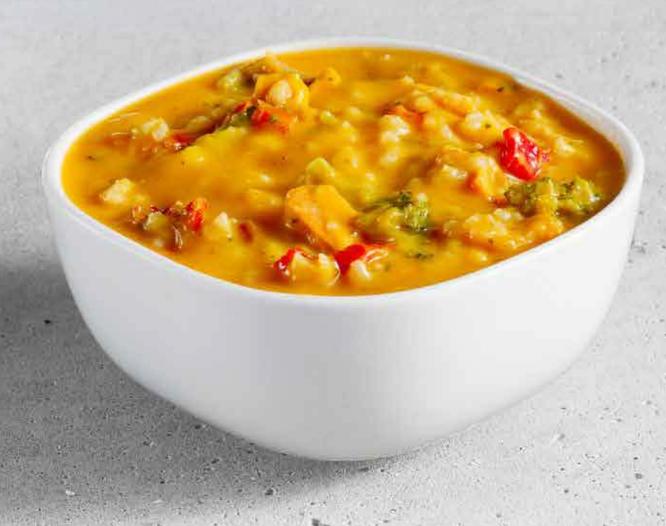

### Soup OF THE DAY

#### LARGE:

\$9.25 | 110 - 290 Cals

#### SMALL:

\$7<sup>.25</sup> | 70 - 180 Cals