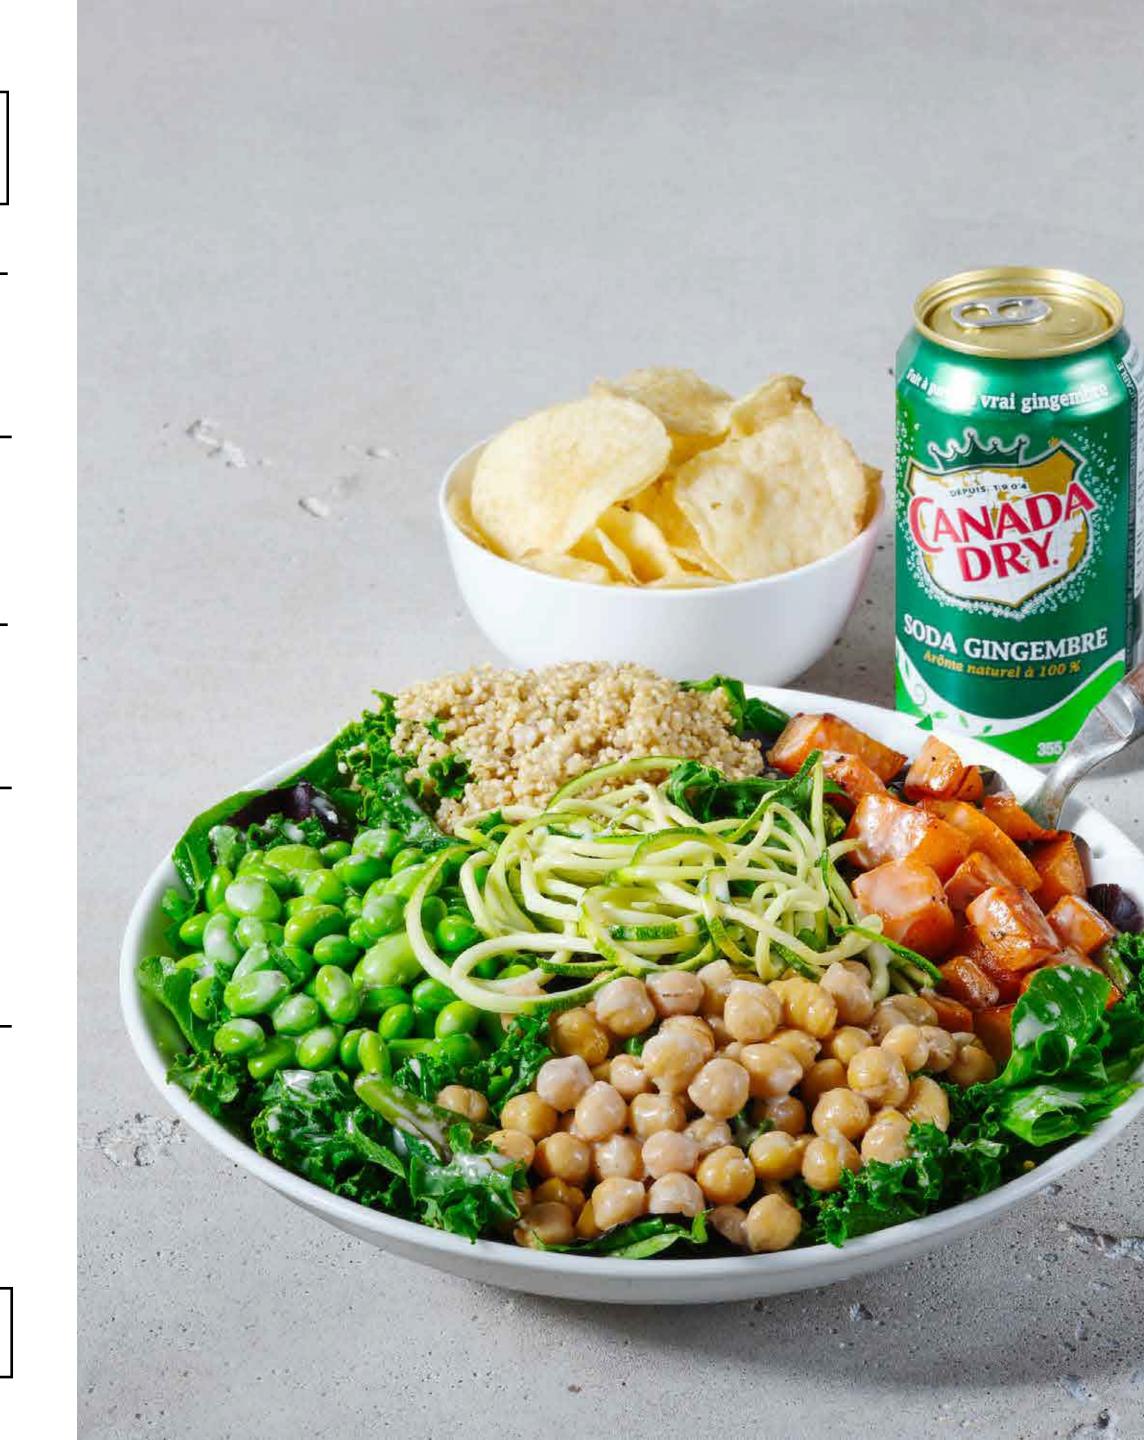

### PROTEIN POWER BOWL \$11.25 | 410 Cals

Kale, spring mix, quinoa, edamame, chickpeas, sweet potato, hemp hearts and zucchini with Tahini dressing.