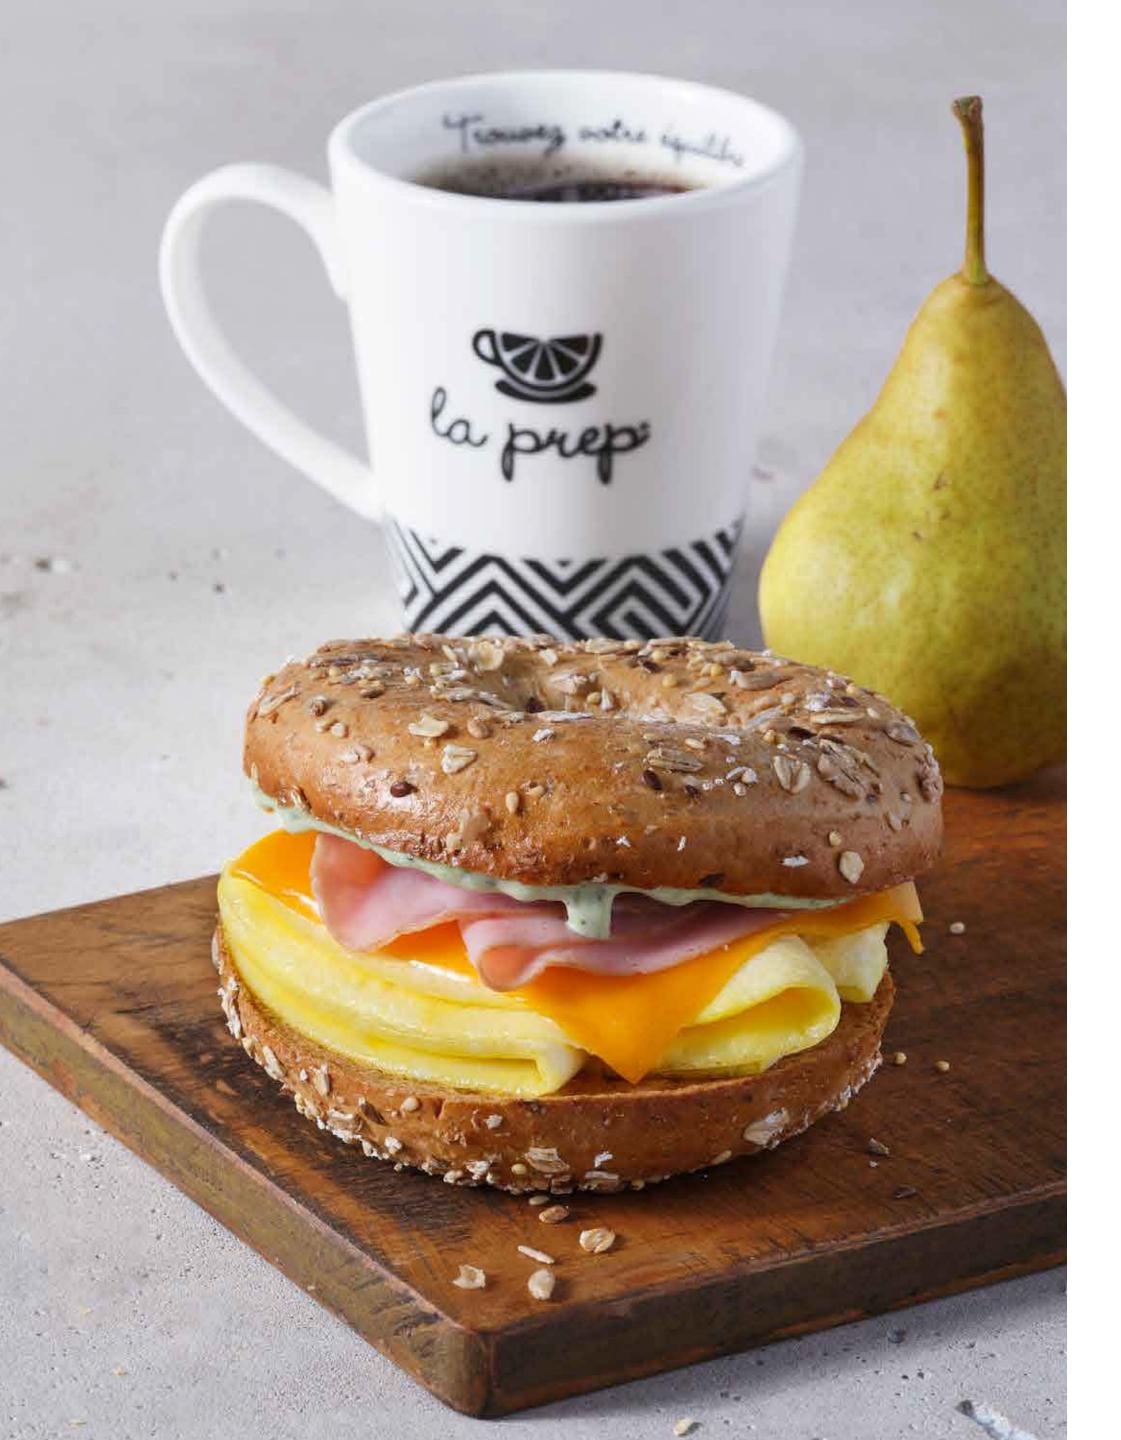

### BREAKFAST BAGEL

\$5.95 | 410 Cals

Egg, ham, cheddar cheese and pesto mayo.

#### **BREAKFAST CROISSANT**

\$6.25 | 440 Cals

Egg, ham, Swiss cheese and mixed greens.