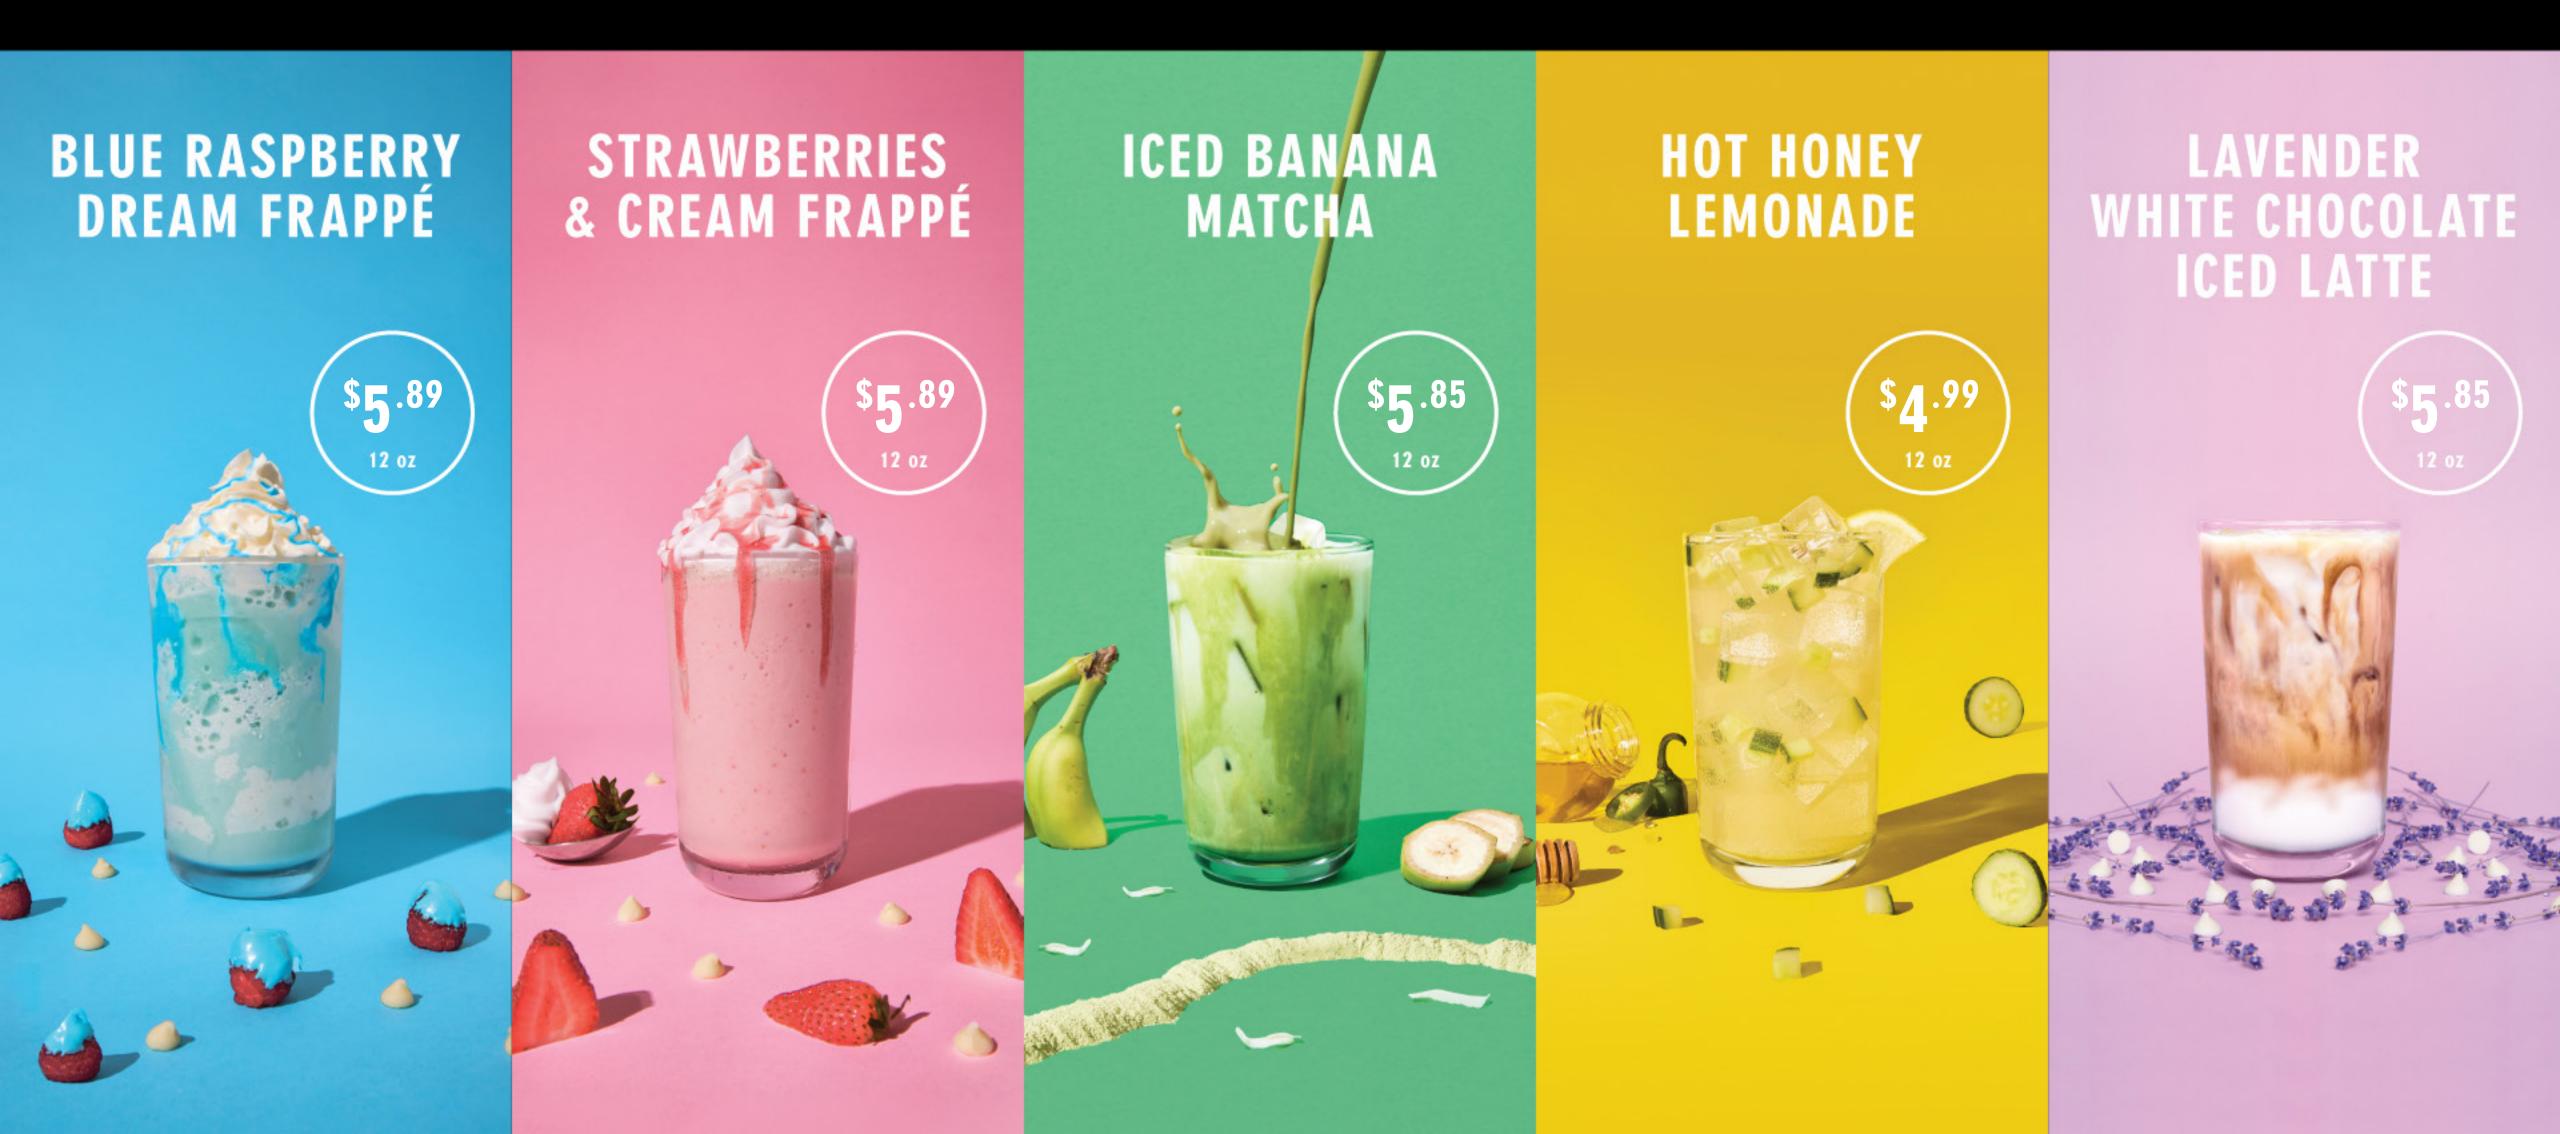

4.75<br>360      | \$5.05<br>460 | Cals |
| LONDON FOG                                | \$5.55<br>200 | \$5.95<br>250      | \$6.45<br>310 | Cals |
| TEA*  * Extra Tea Bag \$1                 | \$2.95<br>0   | \$3.25<br>0        | \$3.75<br>0   | Cals |





## Breakfast Sandwiches

| BAGEL SANDWICH          | \$5 <sup>.95</sup>   410 Cals |
|-------------------------|-------------------------------|
| SPARTAN WRAP            | \$6 <sup>.45</sup>   590 Cals |
| CROISSANT SANDWICH      | \$6 <sup>.45</sup>   440 Cals |
| ENGLISH MUFFIN          | \$4 <sup>.95</sup>   310 Cals |
| AVOCADO BLT             | \$6 <sup>.45</sup>   530 Cals |
| PANINI SANDWICH         | \$6 <sup>.95</sup>   550 Cals |
| BAGEL CREAM CHEESE \$4. | <sup>45</sup>   310-440 Cals  |

### TRY OUR

### SIGNATURE DRINKS