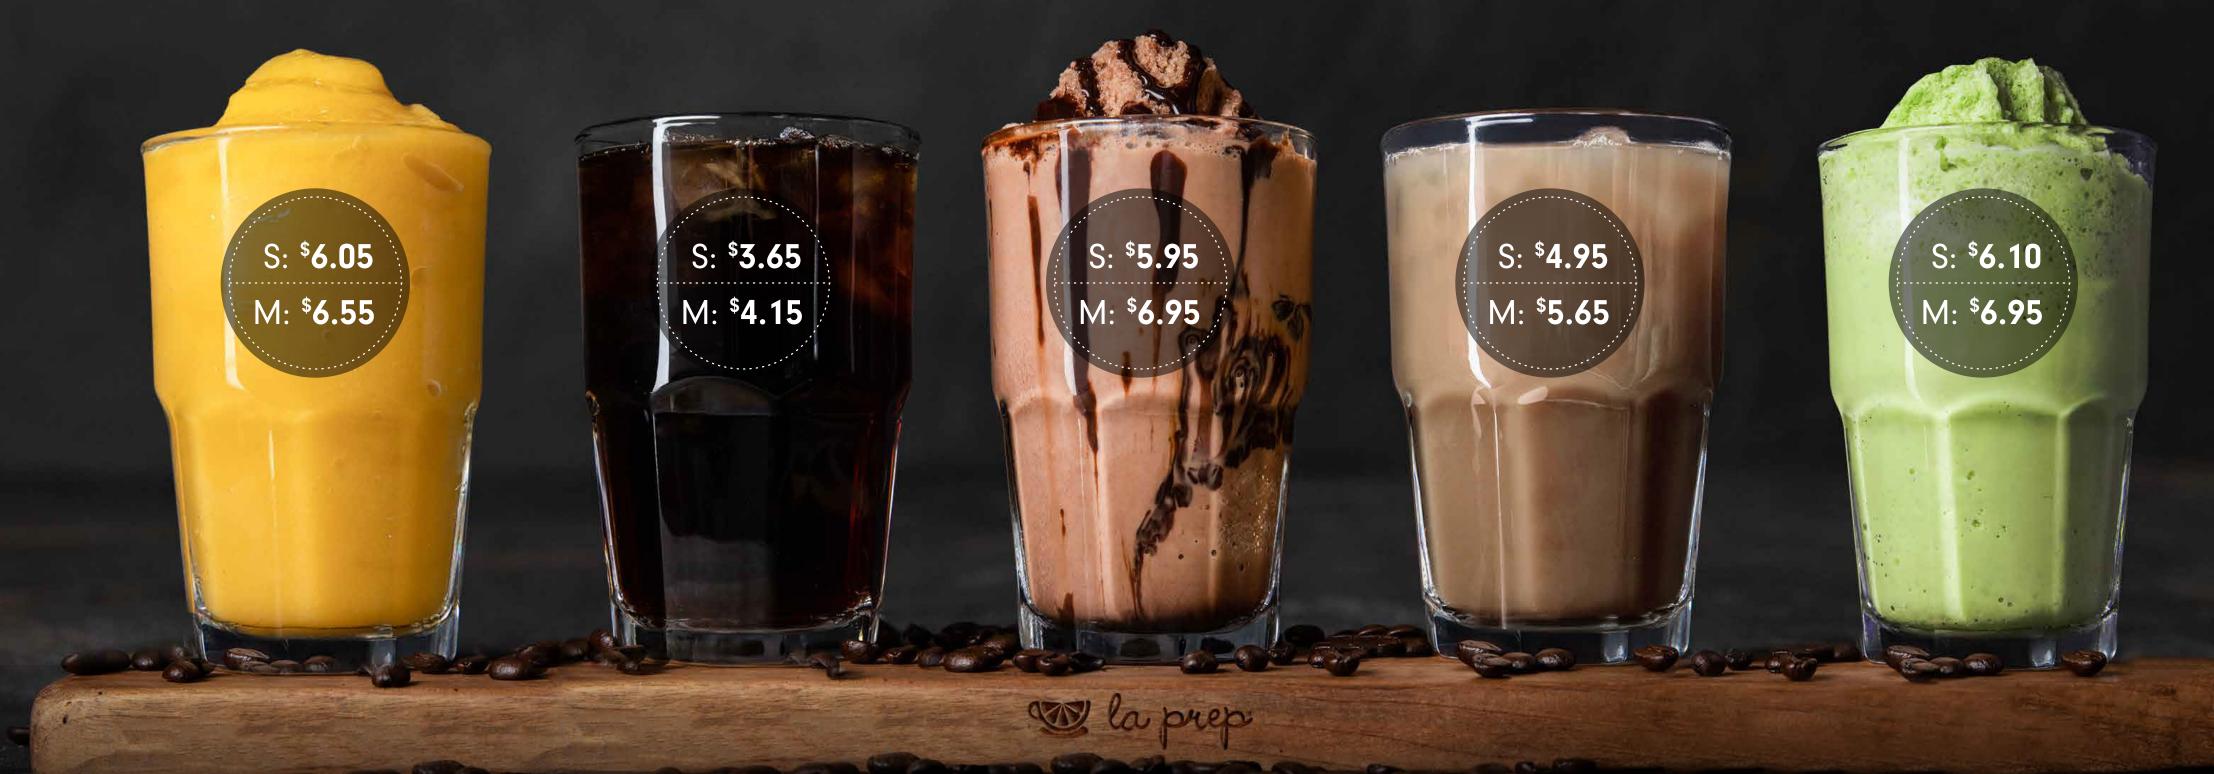

## Cold Beverages

#### **SMOOTHIES**

ICED COFFEE

FRAPPÉ

ICED CHAI

ICED MATCHA

Mango 190 250 Cals Pina Colada 140 200 Cals Strawberry 170 230 Cals

Iced Coffee 190 230 Cals

Cappuccino 180 230 Cals Salted Caramel 180 230 Cals Mocha 190 260 Cals S M Iced Chai 190 260 Cals S M Iced Matcha 190 260 Cals