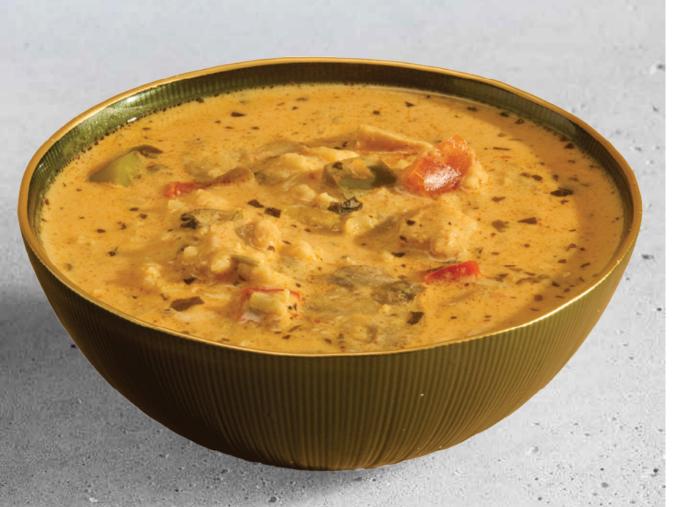

### Soup OF THE DAY

### LARGE:

\$9.99 | 110-290 Cals

### SMALL:

\$7.59 | 70-180 Cals