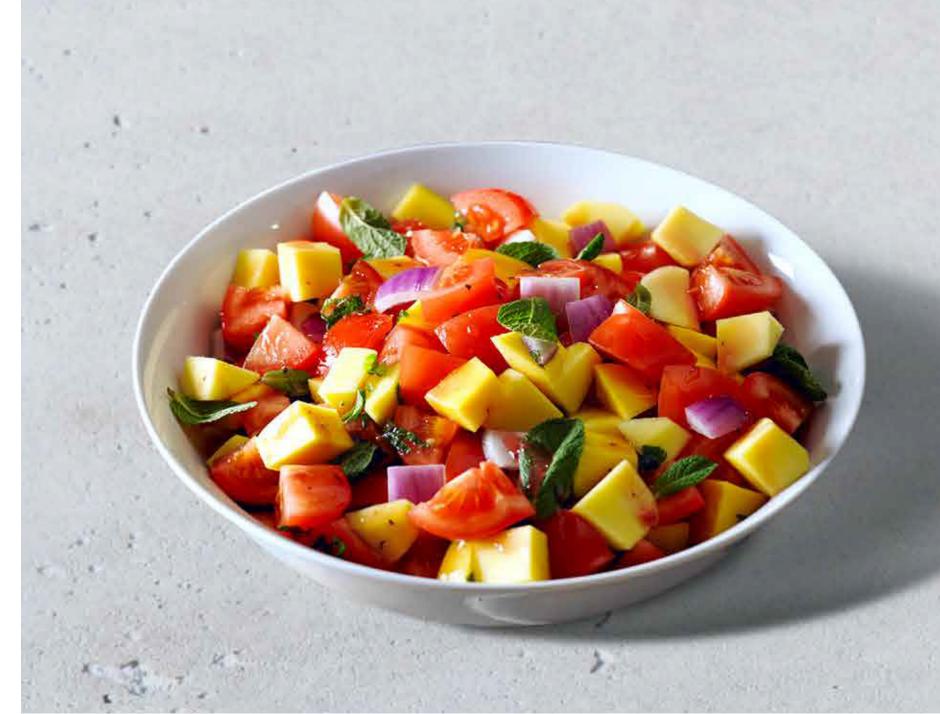

## Salad Bowls

#### SALAD BOWL

\$11<sup>.45</sup> | 400-530 Cals

\* Premium Salad Bowls - Add \$2.50

SINGLE SALAD: \$4.95 | 60-260 Cals

**DOUBLE SALAD:** \$9.45 | 120-580 Cals

TRIO SALAD: \$13.95 | 180-780 Cals