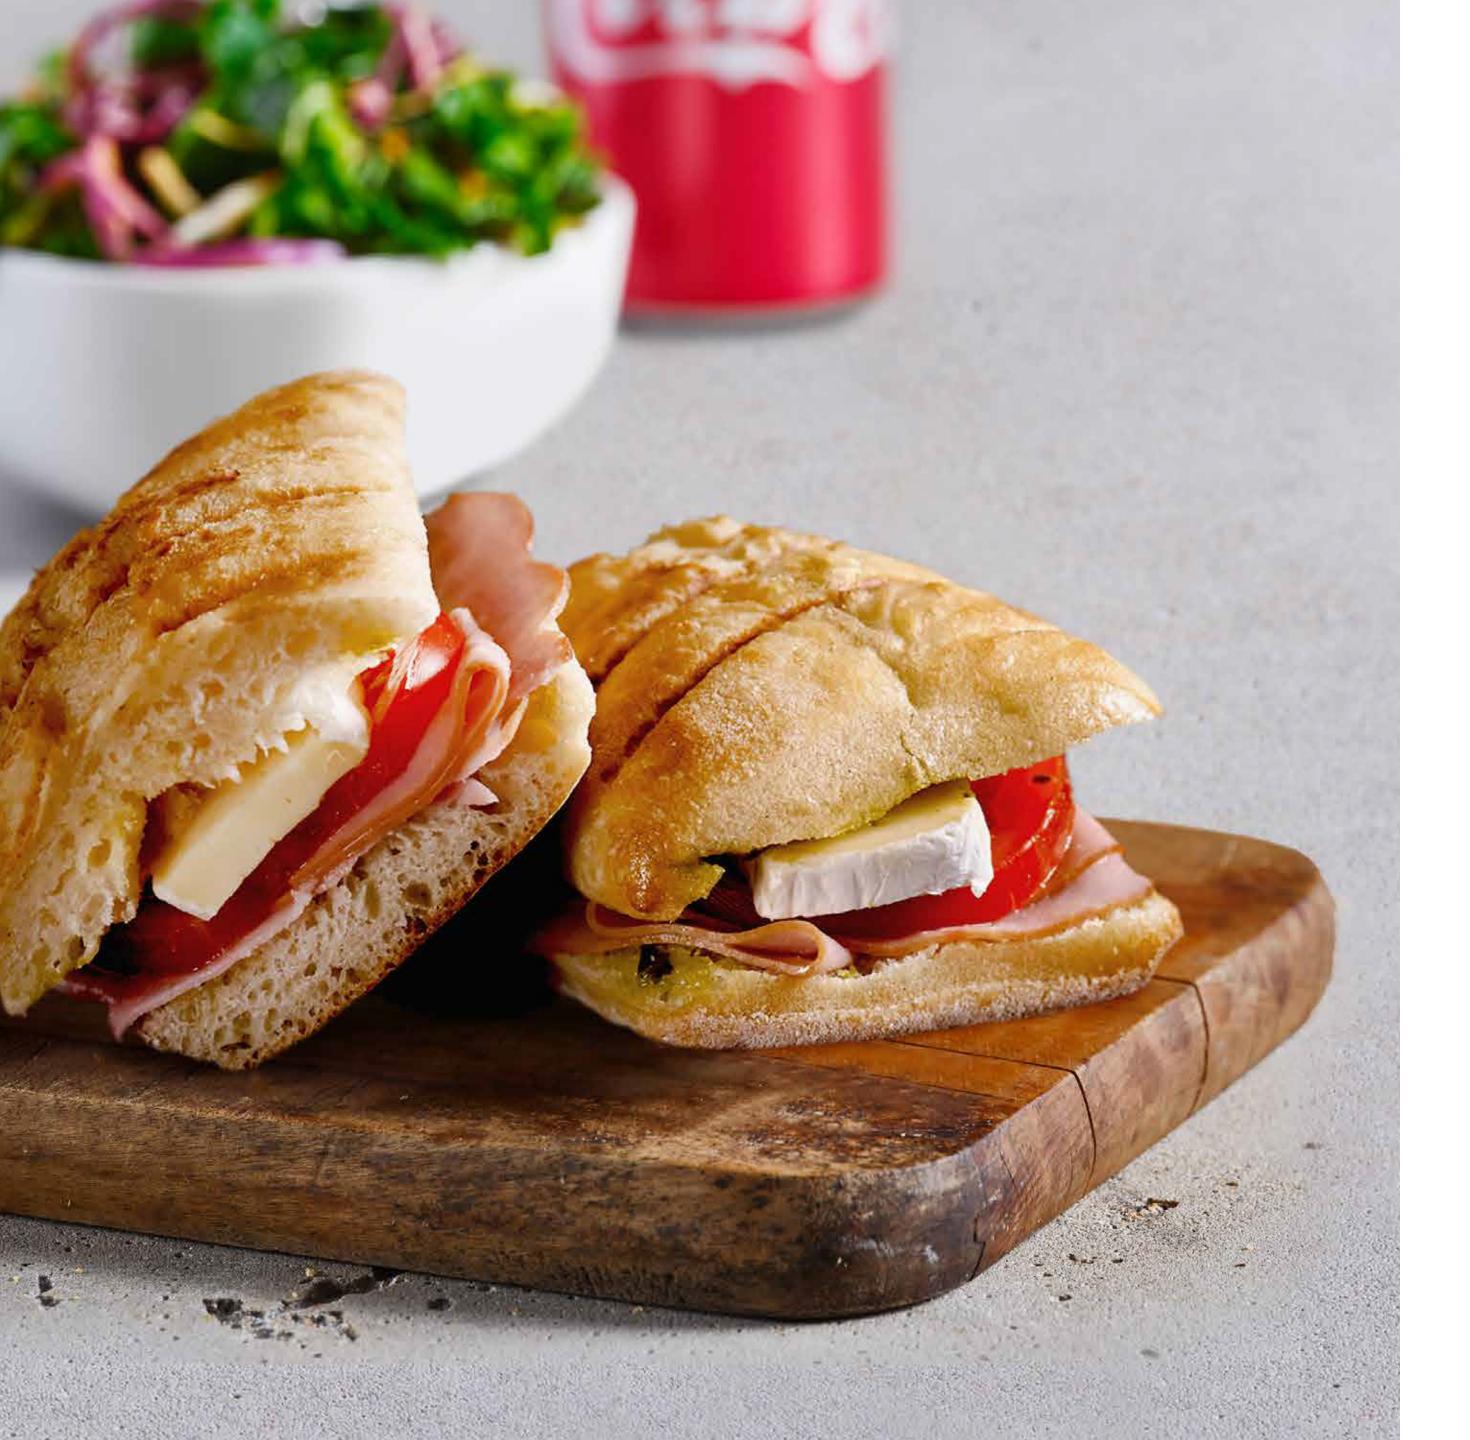

## Sandwiches

| PANINI         | \$10 <sup>.95</sup>   380-550 Cals |
|----------------|------------------------------------|
| WRAP           | \$10 <sup>.45</sup>   440-640 Cals |
| PITA           | \$10 <sup>.45</sup>   290-540 Cals |
| CLASSIC        | \$10 <sup>.45</sup>   320-730 Cals |
| GRILLED CHEESE | \$10 <sup>.95</sup>   590-660 Cals |