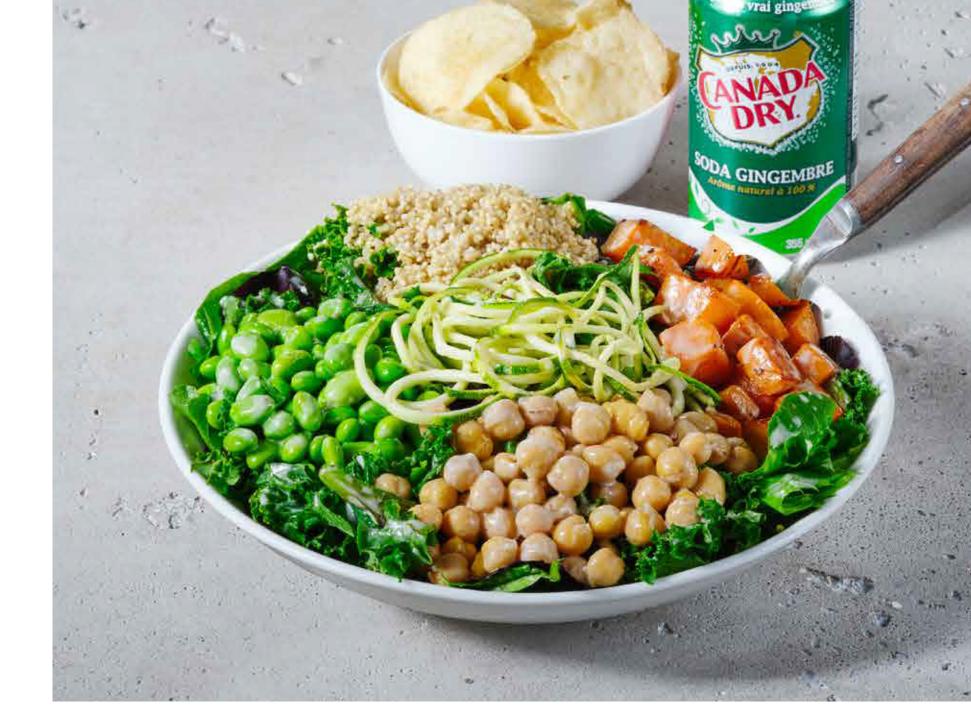

## Salad Bowls

#### SALAD BOWL

\$11<sup>.45</sup> | 400-530 Cals

\* Premium Salad Bowls - Add \$2.50

SINGLE SALAD: \$4.95 | 60-260 Cals

**DOUBLE SALAD:** \$9.45 | 120-580 Cals

TRIO SALAD: \$13.95 | 180-780 Cals