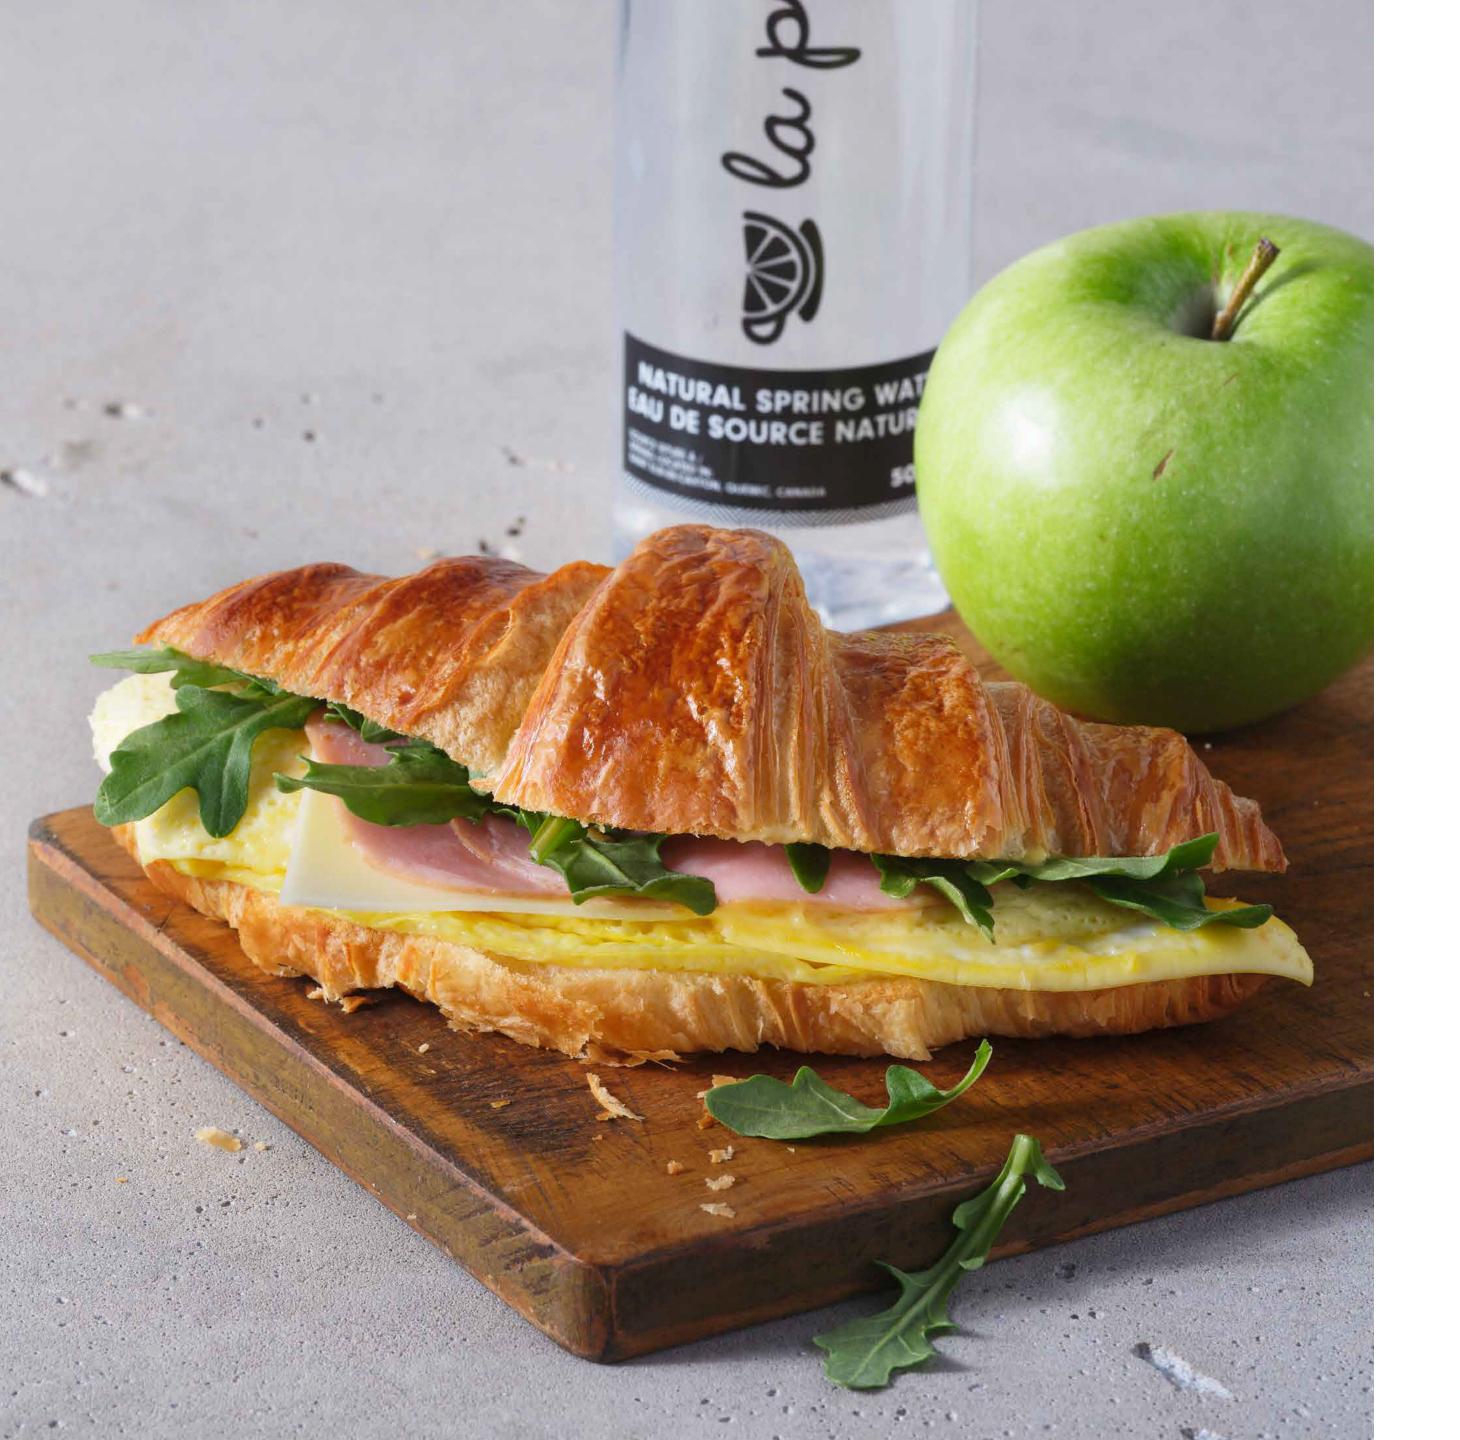

## Breakfast Sandwiches

| BAGEL SANDWICH          | \$5 <sup>.95</sup>   410 Cals |
|-------------------------|-------------------------------|
| SPARTAN WRAP            | \$6 <sup>.45</sup>   590 Cals |
| CROISSANT SANDWICH      | \$6 <sup>.45</sup>   440 Cals |
| ENGLISH MUFFIN          | \$4 <sup>.95</sup>   310 Cals |
| AVOCADO BLT             | \$6 <sup>.45</sup>   530 Cals |
| PANINI SANDWICH         | \$6 <sup>.95</sup>   550 Cals |
| BAGEL CREAM CHEESE \$4. | <sup>45</sup>   310-440 Cals  |