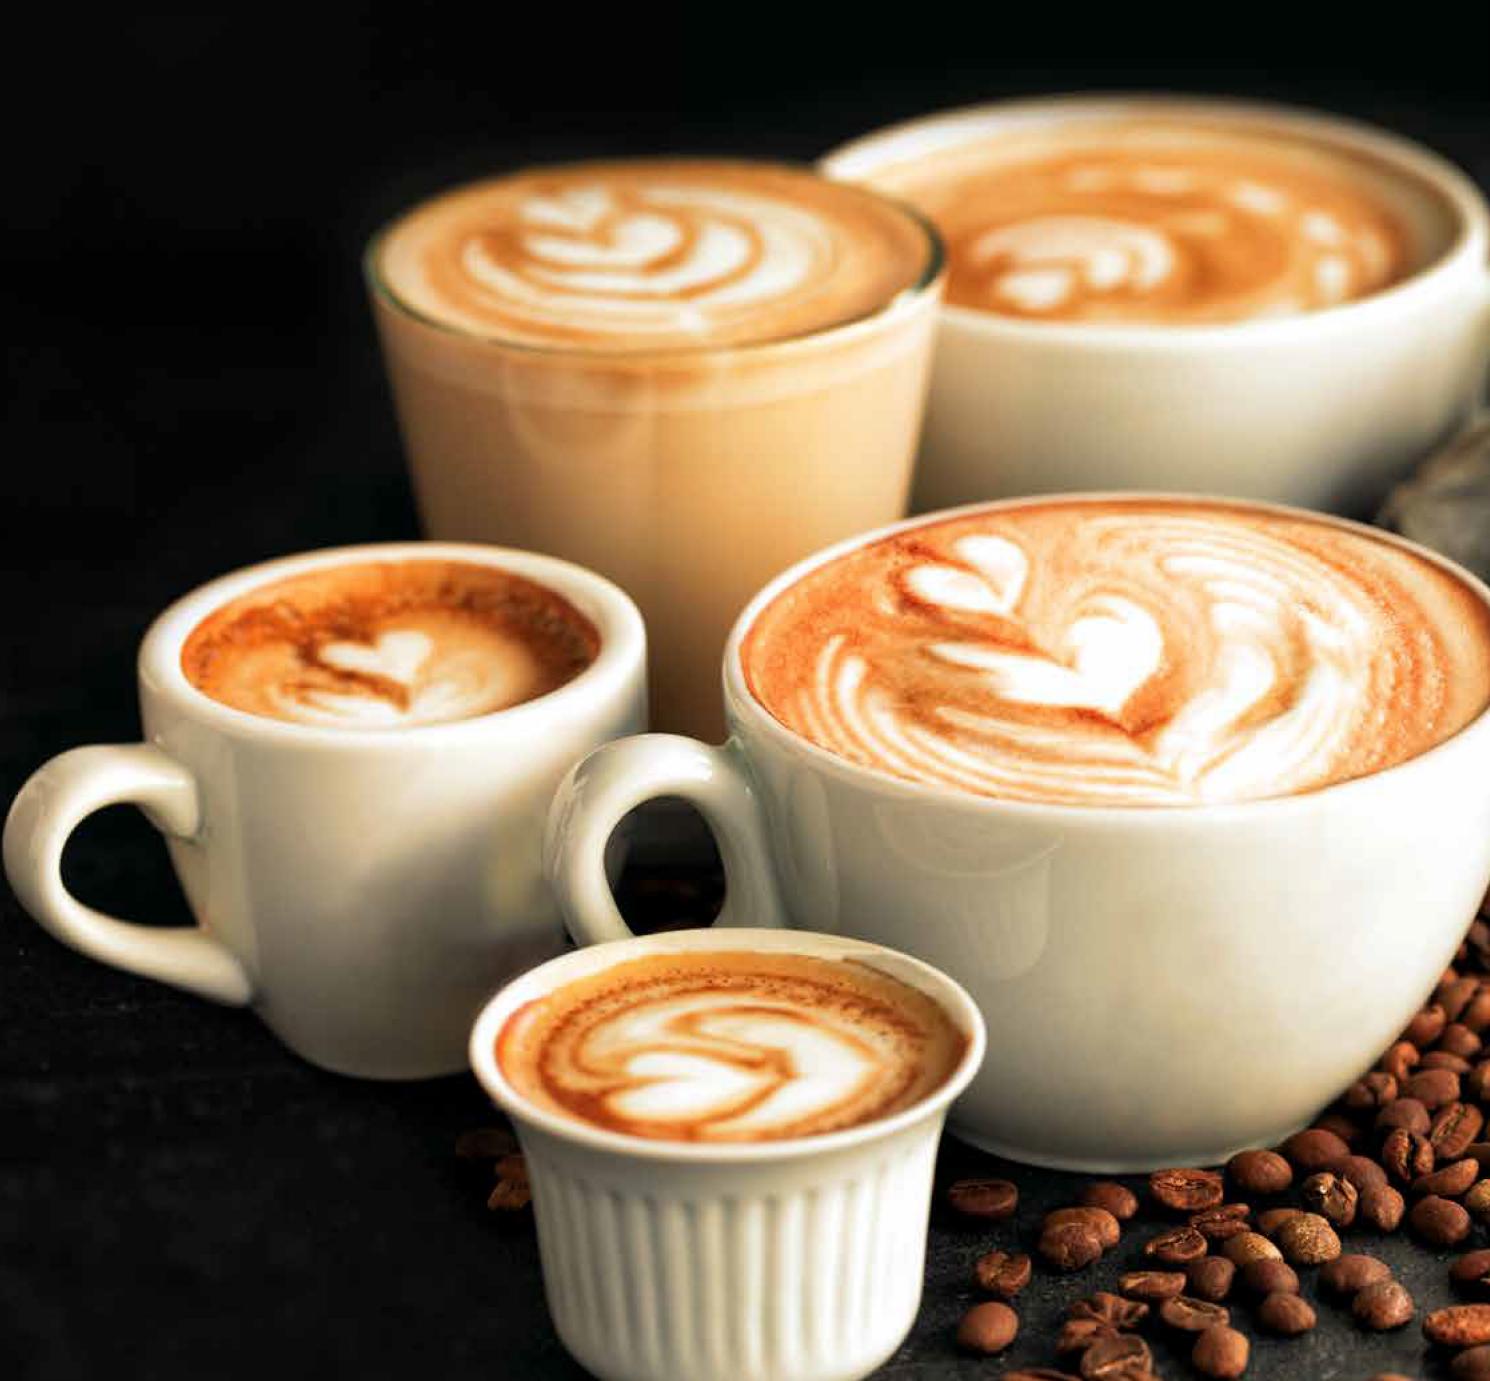

# Hot Beverages

|                                           | S             | M                  | L             |      |
|-------------------------------------------|---------------|--------------------|---------------|------|
| COFFEE                                    | \$2.75<br>0   | \$2.95<br><b>0</b> | \$3.45<br>0   | Cals |
| CAFÉ LATTE                                | \$4.85<br>140 | \$5.35<br>180      | \$5.75<br>220 | Cals |
| FLAVOURED LATTE<br>Vanilla, Caramel, Chai | \$5.55<br>200 | \$5.95<br>250      | \$6.45<br>310 | Cals |
| MATCHA LATTE                              | \$5.45<br>190 | \$5.95<br>255      | \$6.45<br>315 | Cals |
| CAPPUCCINO                                | \$4.85<br>120 | \$5.35<br>150      | \$5.75<br>230 | Cals |
| MOCHACCINO                                | \$5.55<br>180 | \$5.95<br>240      | \$6.45<br>320 | Cals |
| HOT CHOCOLATE                             | \$4.55<br>270 | \$4.75<br>360      | \$5.05<br>460 | Cals |
| LONDON FOG                                | \$5.55<br>200 | \$5.95<br>250      | \$6.45<br>310 | Cals |
| TEA*  * Extra Tea Bag \$1                 | \$2.95<br>0   | \$3.25<br>0        | \$3.75<br>0   | Cals |