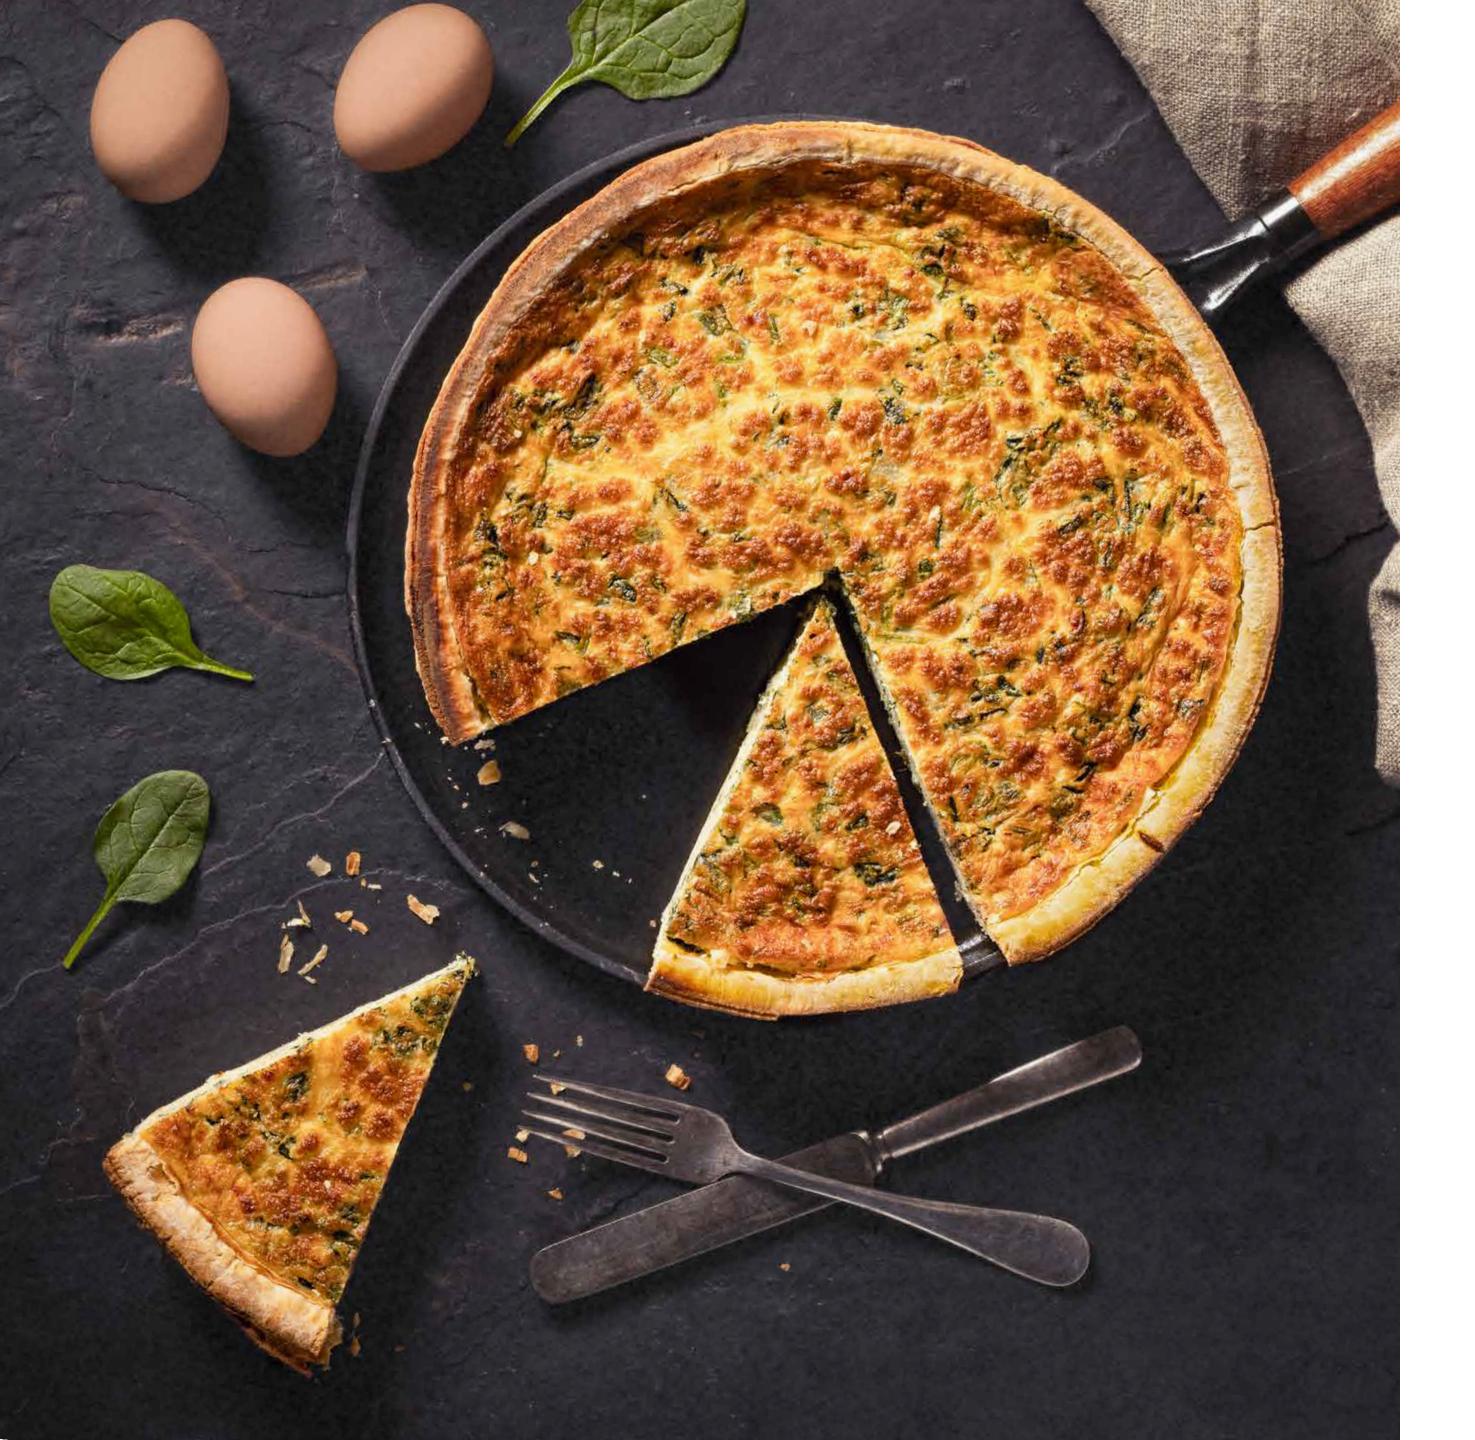

## Hot Meals

QUICHE

**399** | **250** 

250-300 Cals

POT PIE

\$8.99 | 720 Cals

LASAGNA

\$12<sup>.45</sup> | 330-410 Cals