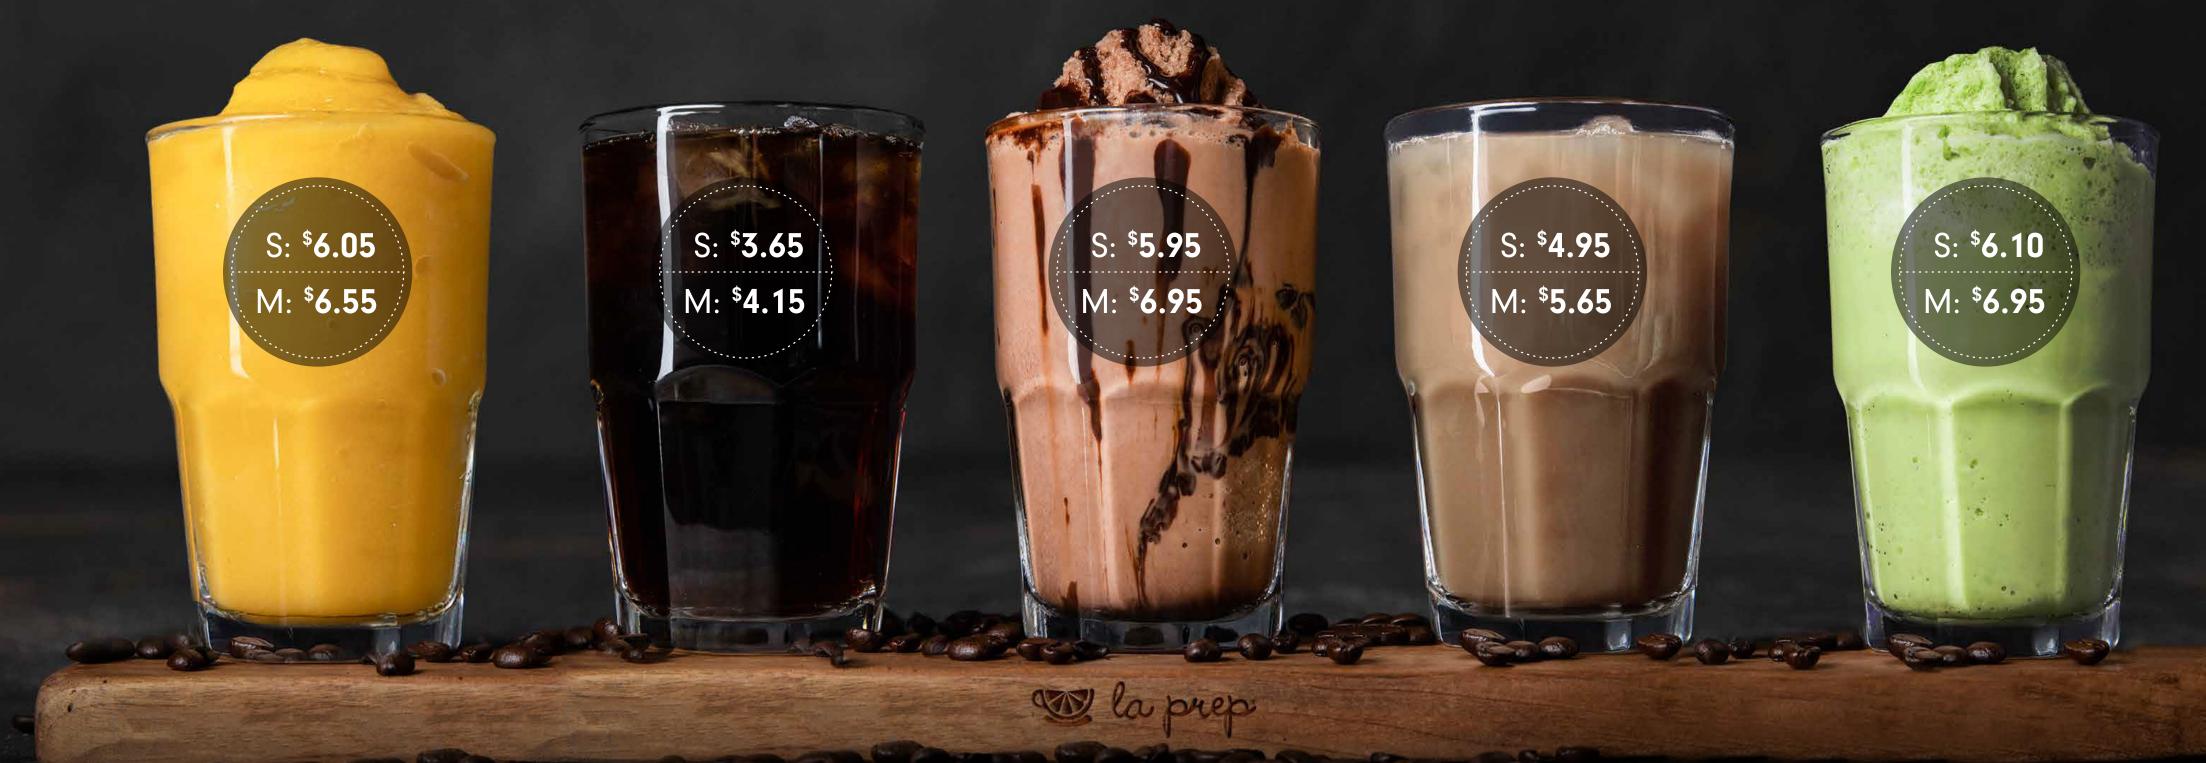

# Cold Beverages

#### **SMOOTHIES**

ICED COFFEE

FRAPPÉ

ICED CHAI

ICED MATCHA

Mango 190 250 Cals Pina Colada 140 200 Cals Strawberry 170 230 Cals

Iced Coffee 190 230 Cals

Cappuccino 180 230 Cals
Salted Caramel 180 230 Cals
Mocha 190 260 Cals

S M Iced Chai 190 260 Cals

Iced Matcha 190 260 Cals