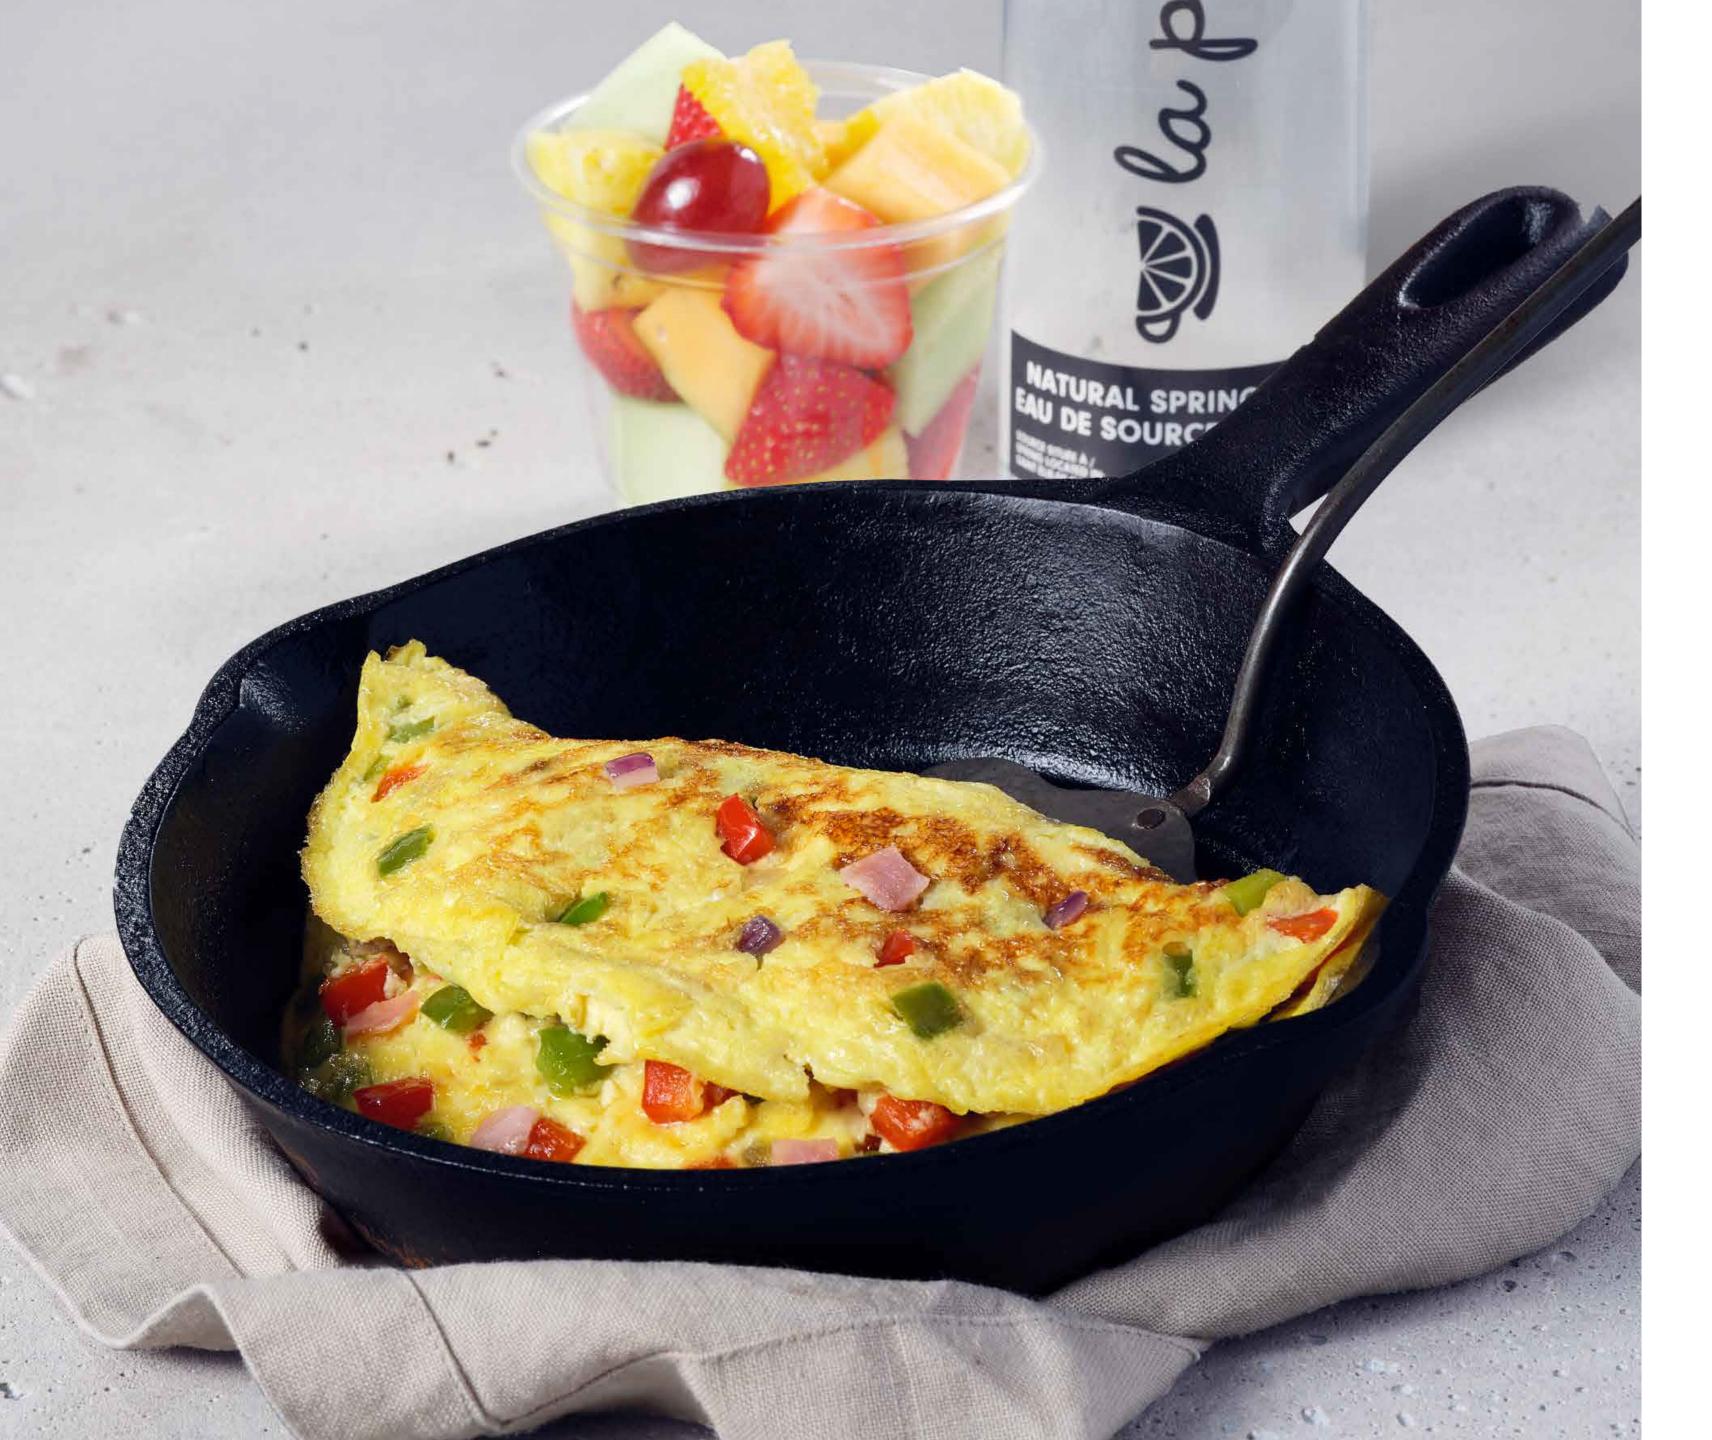

feta.

#### BUTTER CHICKEN

\$18.95 | 960 Cals

Butter chicken served with basmati rice, kachumber and mint yogurt.

Adults & youths (ages 13 and older) need an average of 2000 calories a day, & children (ages 4 to 12) need an average of 1500 calories a day. However, individual needs vary.





# Breakfast Sandwiches

#### BREAKFAST BAGEL

\$5.95 | 410 Cals

Egg, ham, cheddar cheese and pesto mayo.

#### **AVOCADO TOAST**

\$6.75 | 530 Cals

Guacamole, goat cheese, roasted peppers, sunflower seeds and romaine.

#### ENGLISH MUFFIN

\$4.95 | 310 Cals

Egg, tomatoes, cheddar cheese and mayo.

#### SPARTAN WRAP

\$6.45 | 590 Cals

Egg, spinach, roasted red peppers, feta cheese, spinach and pesto mayo.

#### **BREAKFAST CROISSANT**

\$6.45 | 440 Cals

Egg, ham, Swiss cheese and mixed greens.



### Omelettes

#### WESTERN OMELETTE

\$8.95 | 540 Cals

Ham, peppers and red onions.

### MUSHROOM GRUYÈRE

\$8.95 | 380 Cals

Mushrooms and gruyère cheese.

#### MAKE YOUR OWN OMELETTE\*

\$8.95 | 300 - 500 Cals

\* Choose 3 toppings. Additional toppings 79¢.

# Cold Beverages

#### **SMOOTHIES**

ICED COFFEE

FRAPPÉ

ICED CHAI

ICED MATCHA

Mango 190 250 Cals Pina Colada 140 200 Cals Strawberry 170 230 Cals

Iced Coffee 190 230 Cals

Cappuccino 180 230 Cals
Salted Caramel 180 230 Cals
Mocha 190 260 Cals

S M Iced Chai 190 260 Cals

Iced Matcha 190 260 Cals



# Hot Beverages

|                                           | S                  | M             | L                  |      |
|-------------------------------------------|--------------------|---------------|-------------------