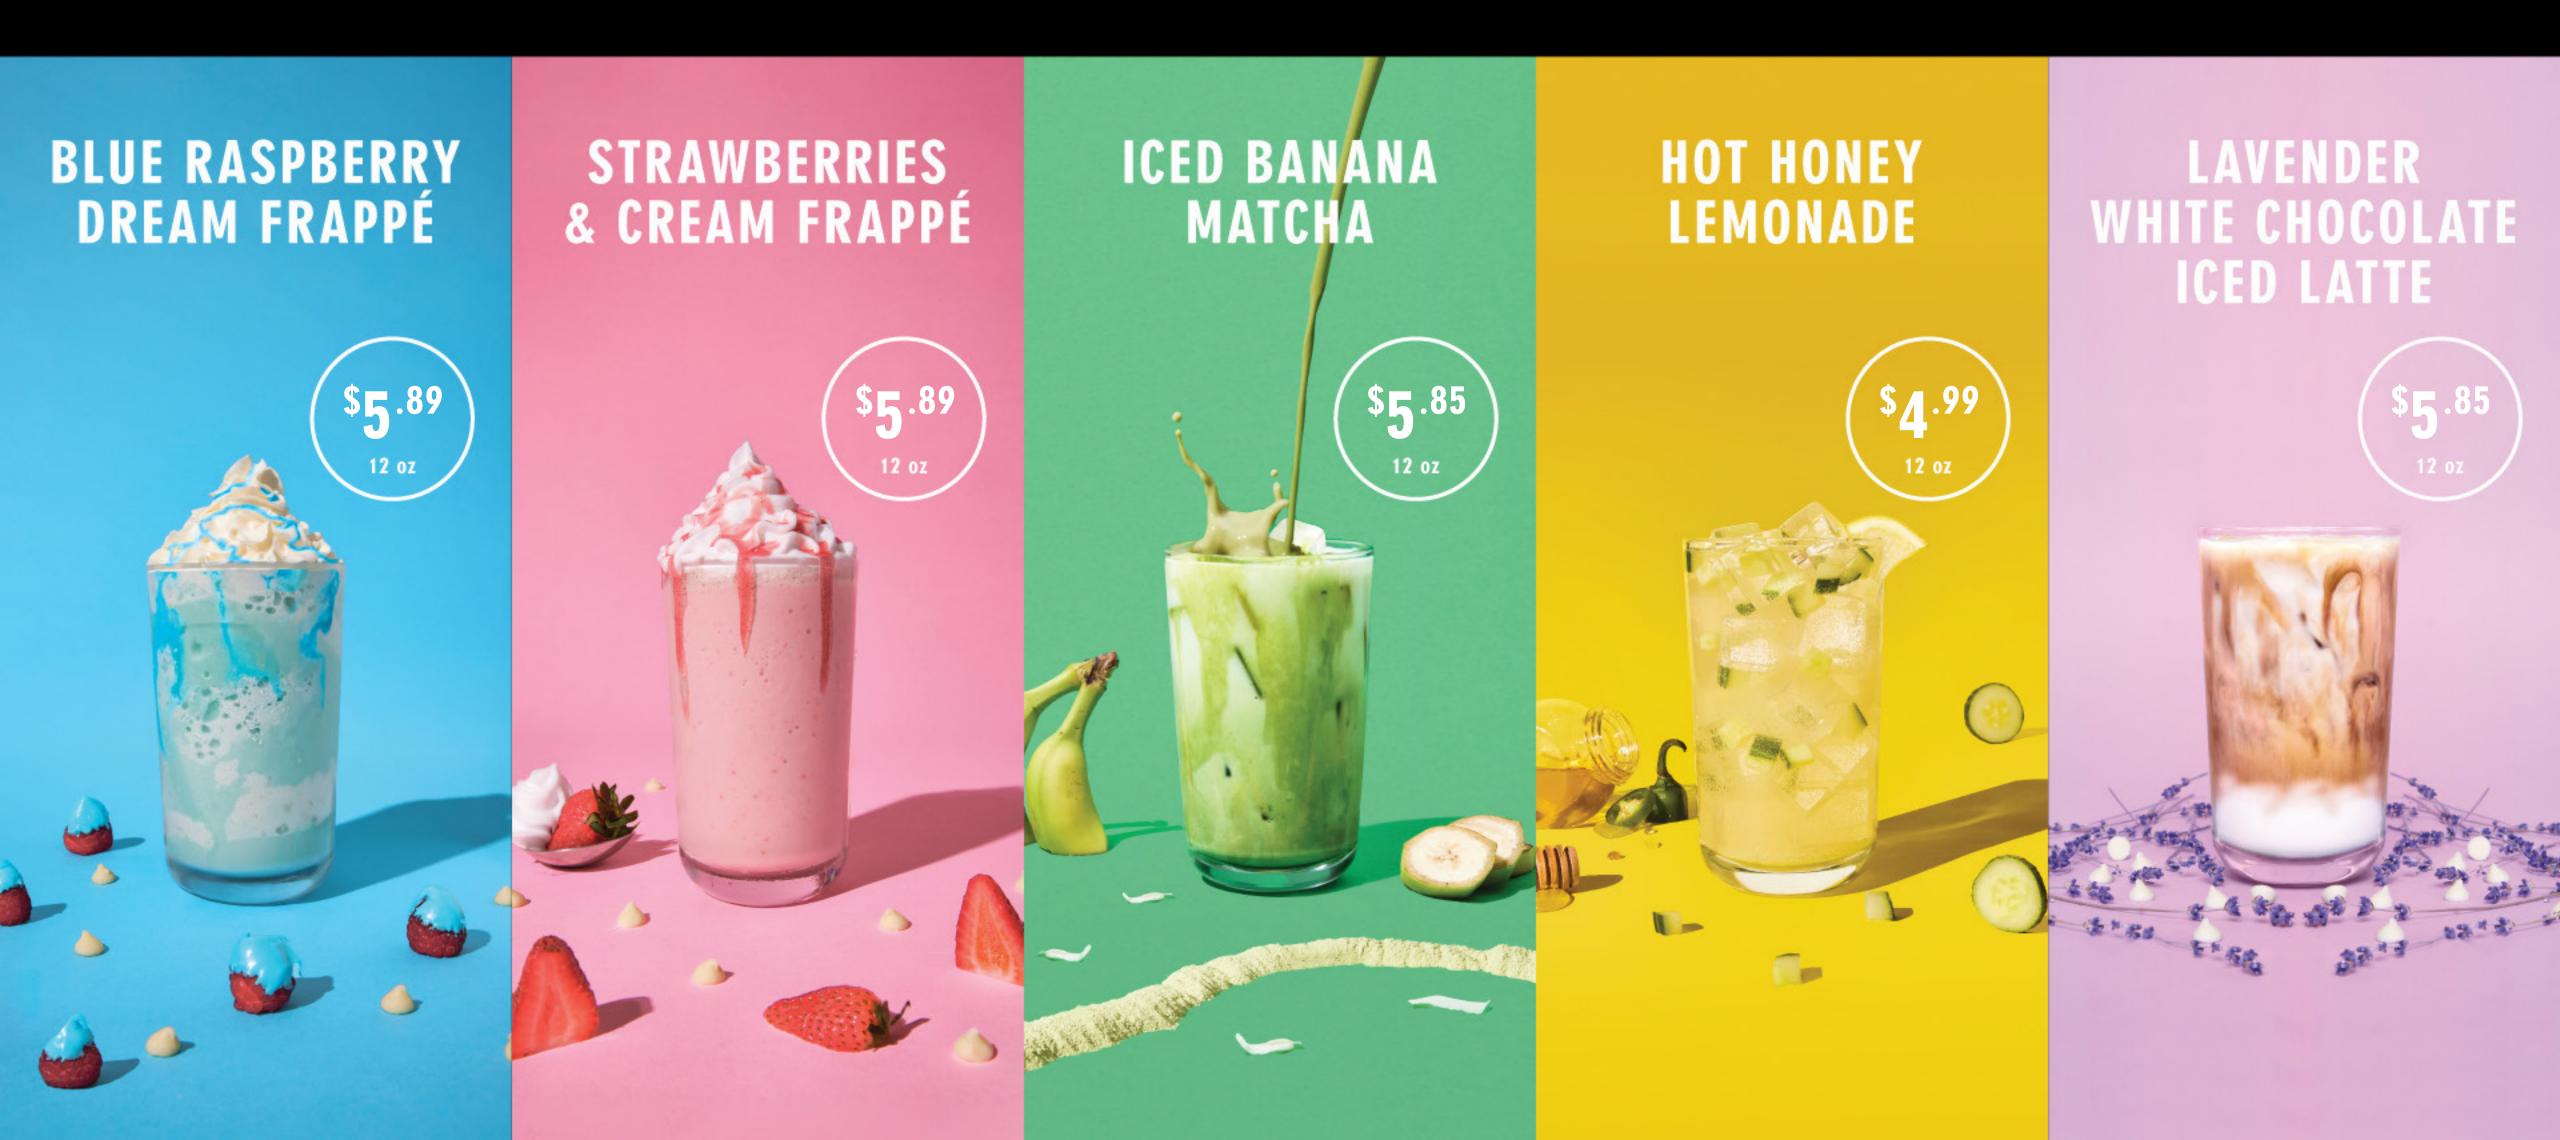

E<br>Vanilla, Caramel, Chai | \$5.55<br>200      | \$5.95<br>250 | \$6.45<br>310      | Cals |
| MATCHA LATTE                              | \$5.45<br>190      | \$5.95<br>255 | \$6.45<br>315      | Cals |
| CAPPUCCINO                                | \$4.85<br>120      | \$5.35<br>150 | \$5.75<br>230      | Cals |
| MOCHACCINO                                | \$5.55<br>180      | \$5.95<br>240 | \$6.45<br>320      | Cals |
| HOT CHOCOLATE                             | \$4.55<br>270      | \$4.75<br>360 | \$5.05<br>460      | Cals |
| LONDON FOG                                | \$5.55<br>200      | \$5.95<br>250 | \$6.45<br>310      | Cals |
| TEA*  * Extra Tea Bag \$1                 | \$2.95<br><b>0</b> | \$3.25<br>0   | \$3.75<br><b>0</b> | Cals |



#### TRY OUR

### SIGNATURE DRINKS