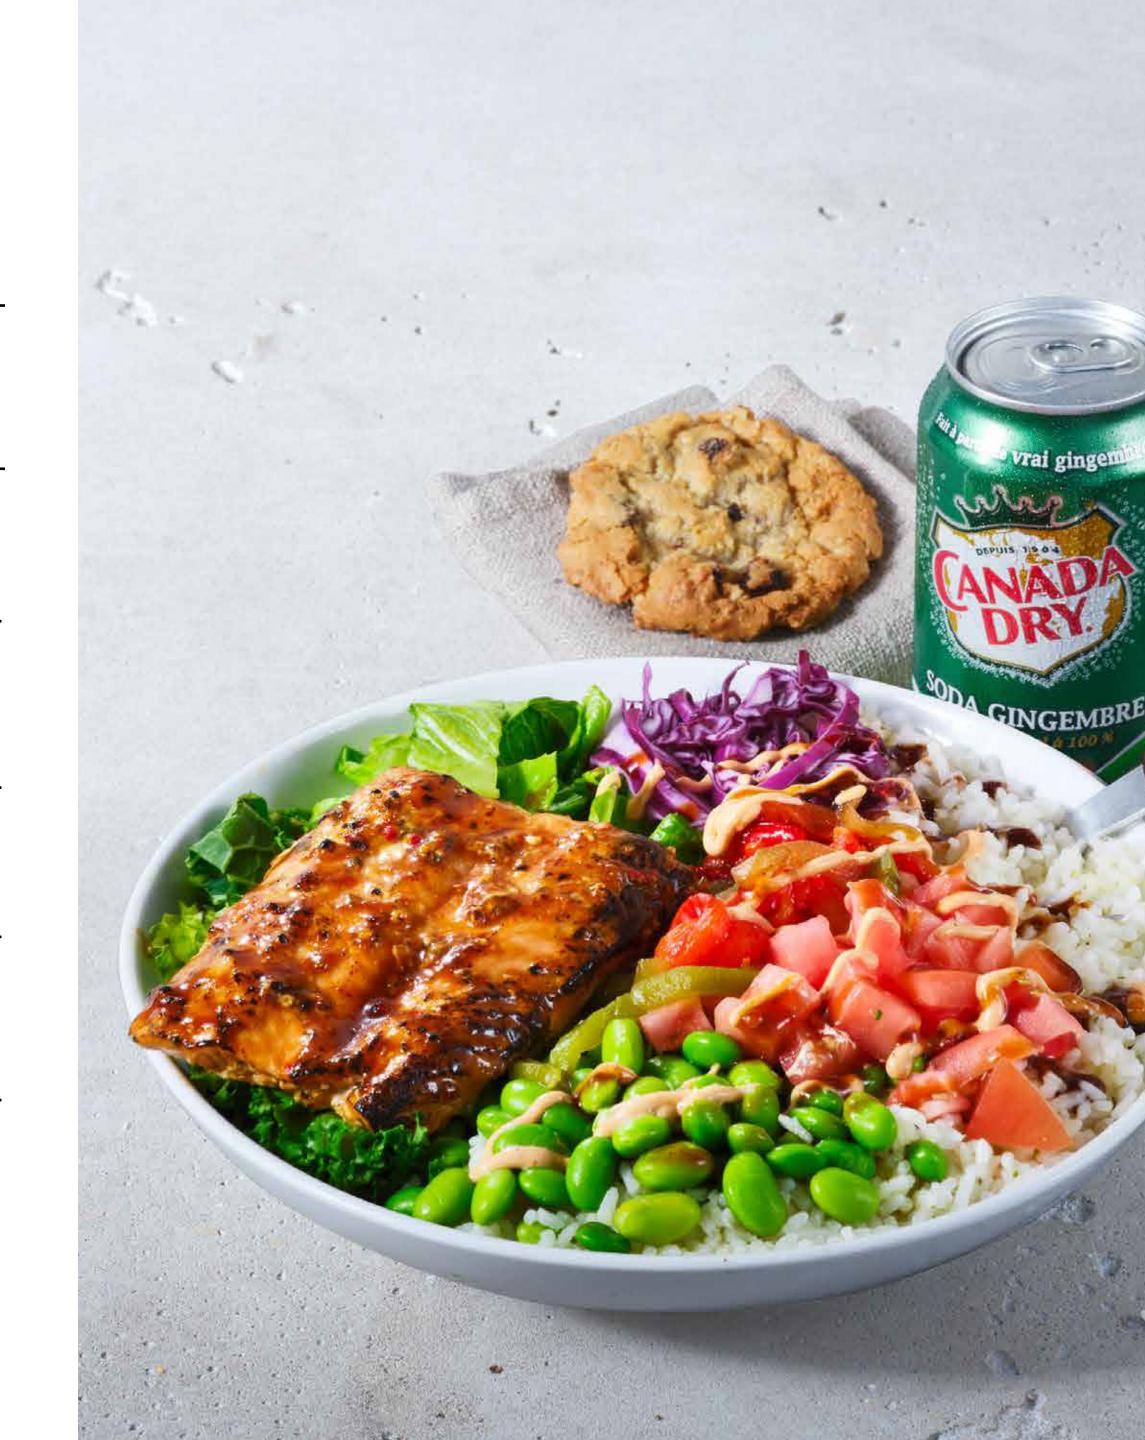

#### ASIAN BBQ SALMON

\$18.95 | 780 Cals

Garlic rice, kale, edamame, tomatoes, roasted red peppers, roasted onion, chopped romaine, red cabbage and Asian BBQ sauce.