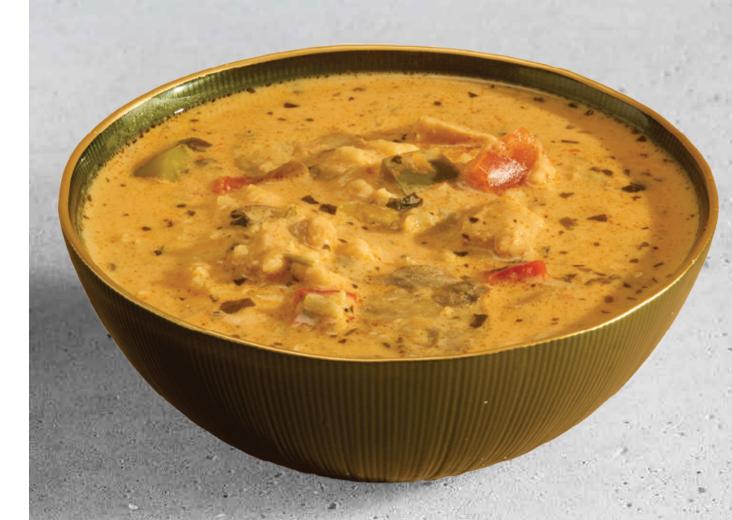

### Soup OF THE DAY

#### LARGE:

\$9.99 | 110 - 290 Cals

#### SMALL:

\$7.59 | 70 - 180 Cals