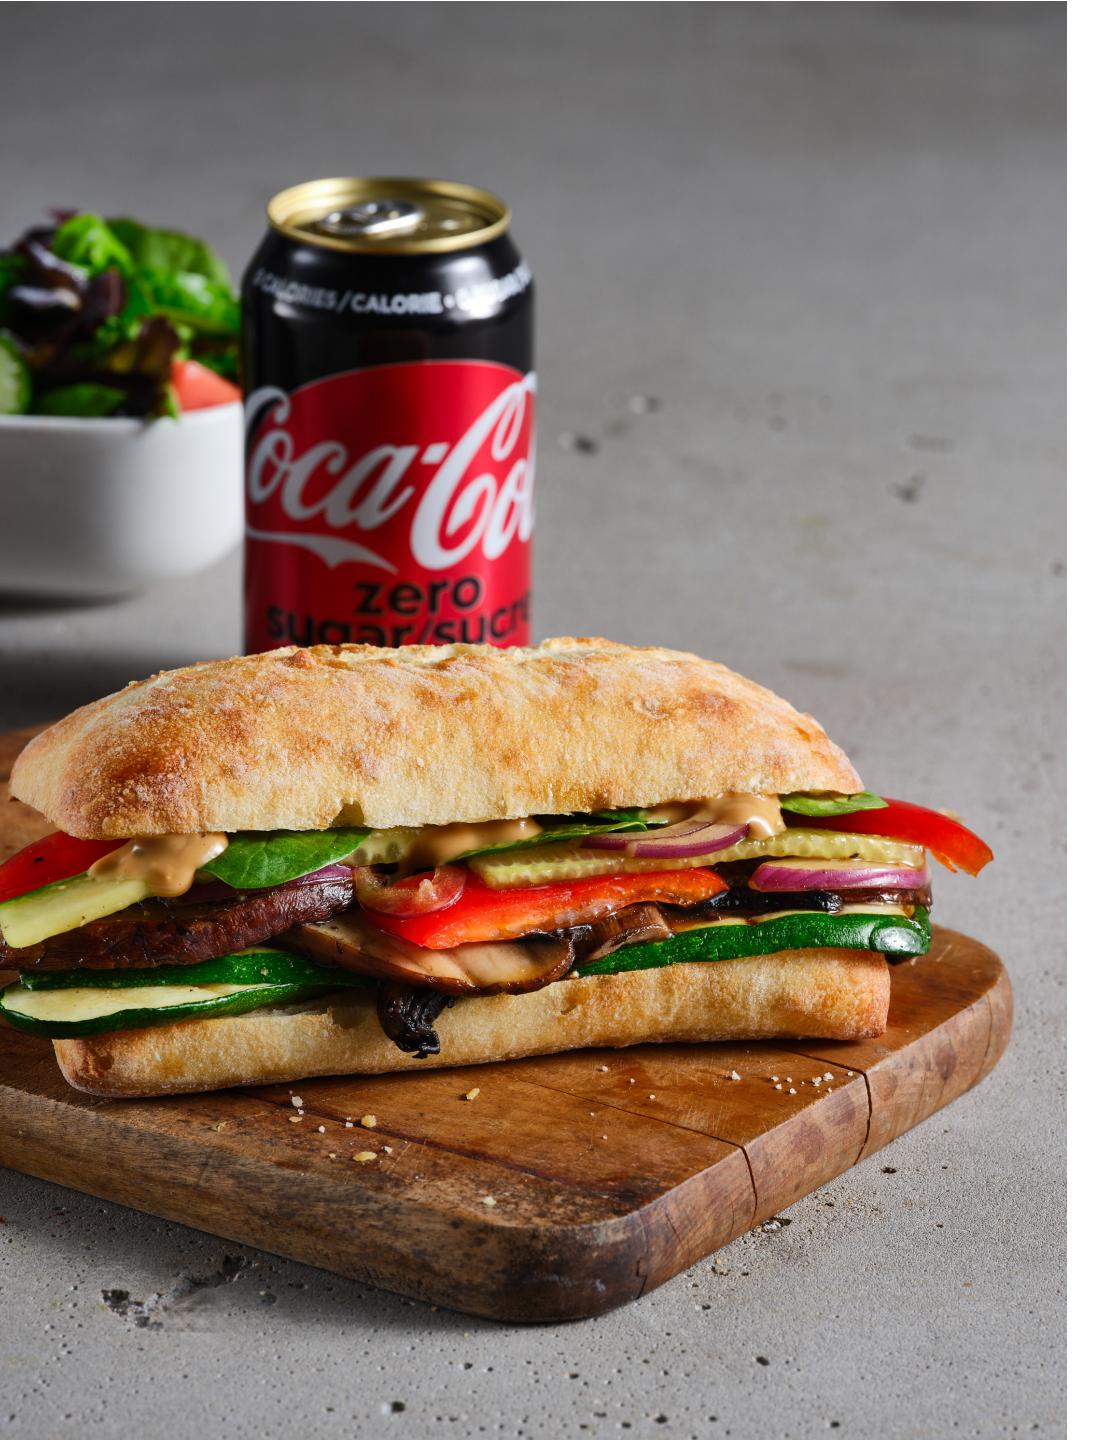

### MUSHROOM BANH MI \$10.95 630 Cals

Roasted portobello, zucchini, pickled vegetables and Thai peanut sauce on a ciabatta bun.