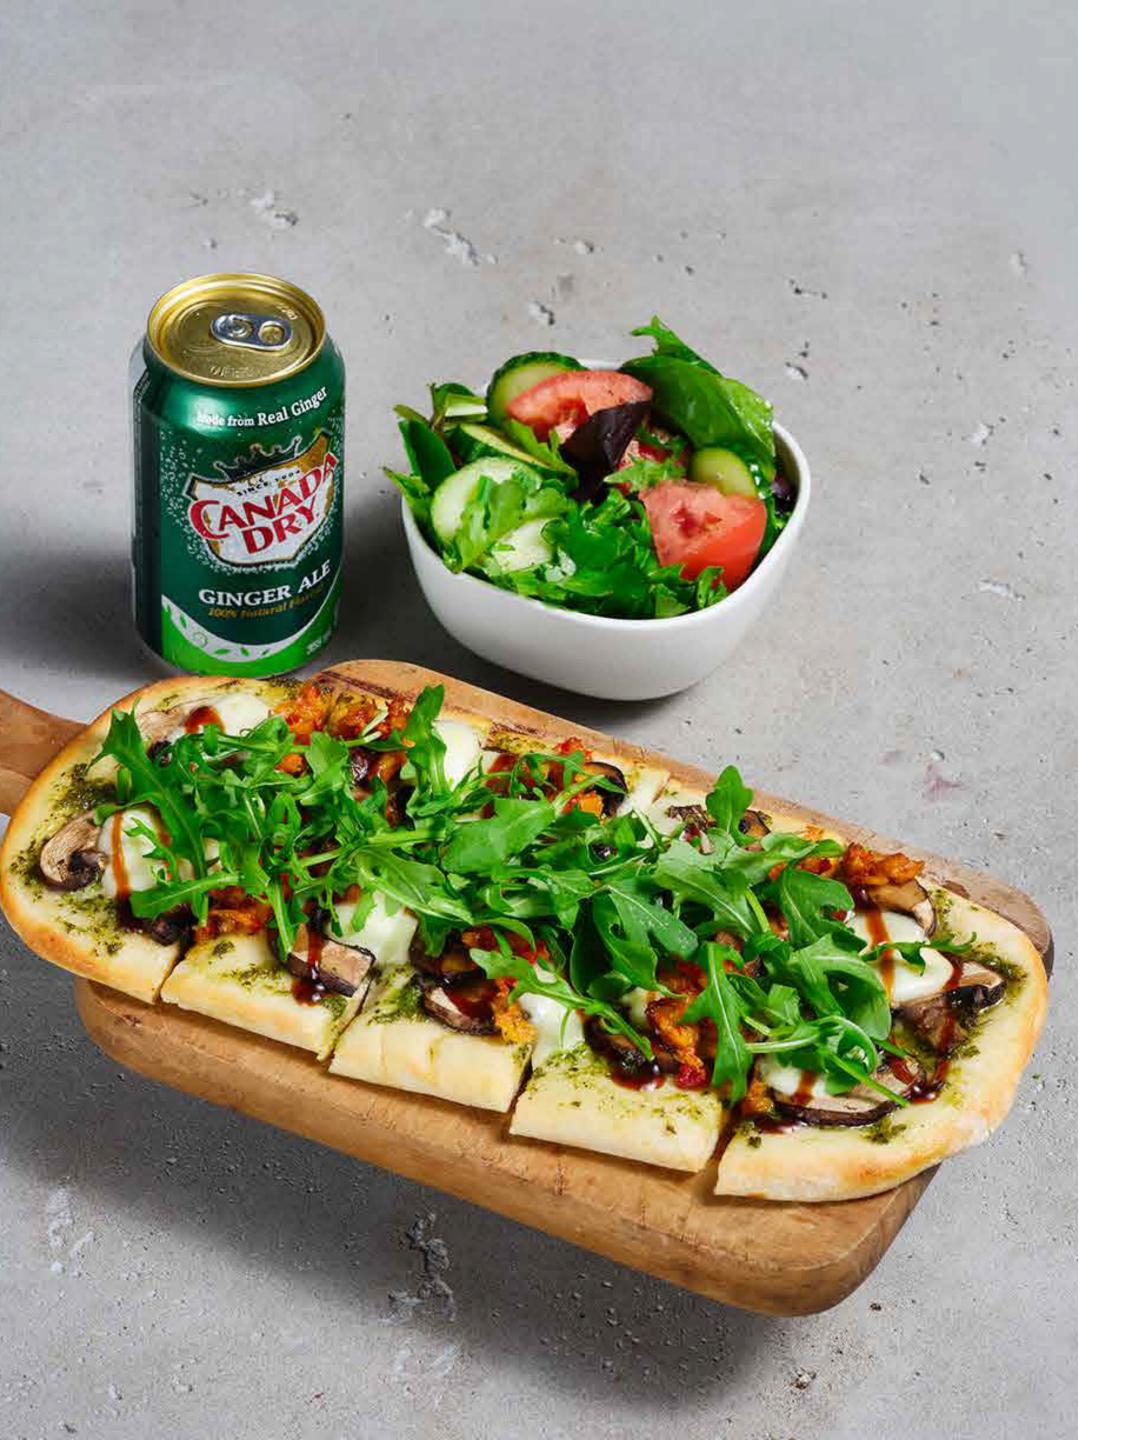

#### MUSHROOM SPEZIATA \$14.45 | 480 Cals

Mushrooms, bocconcini, La Bomba, garlic pesto, arugula and balsamic glaze.