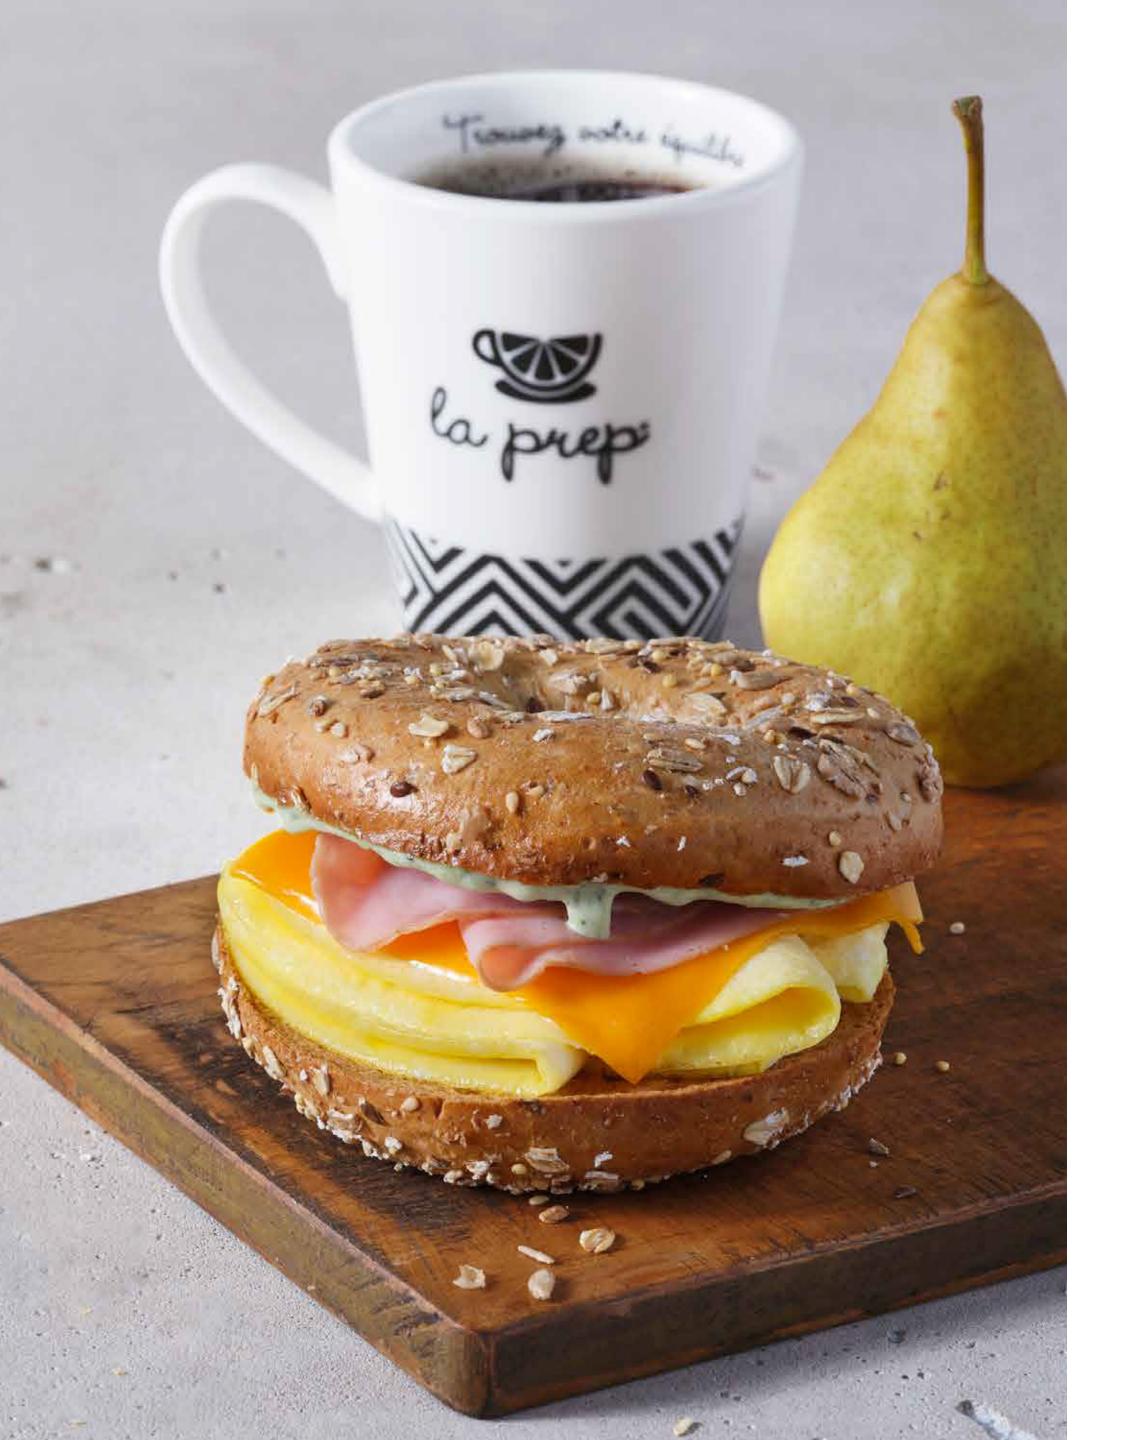

#### BREAKFAST BAGEL

\$5.95 | 410 Cals

Egg, ham, cheddar cheese and pesto mayo.