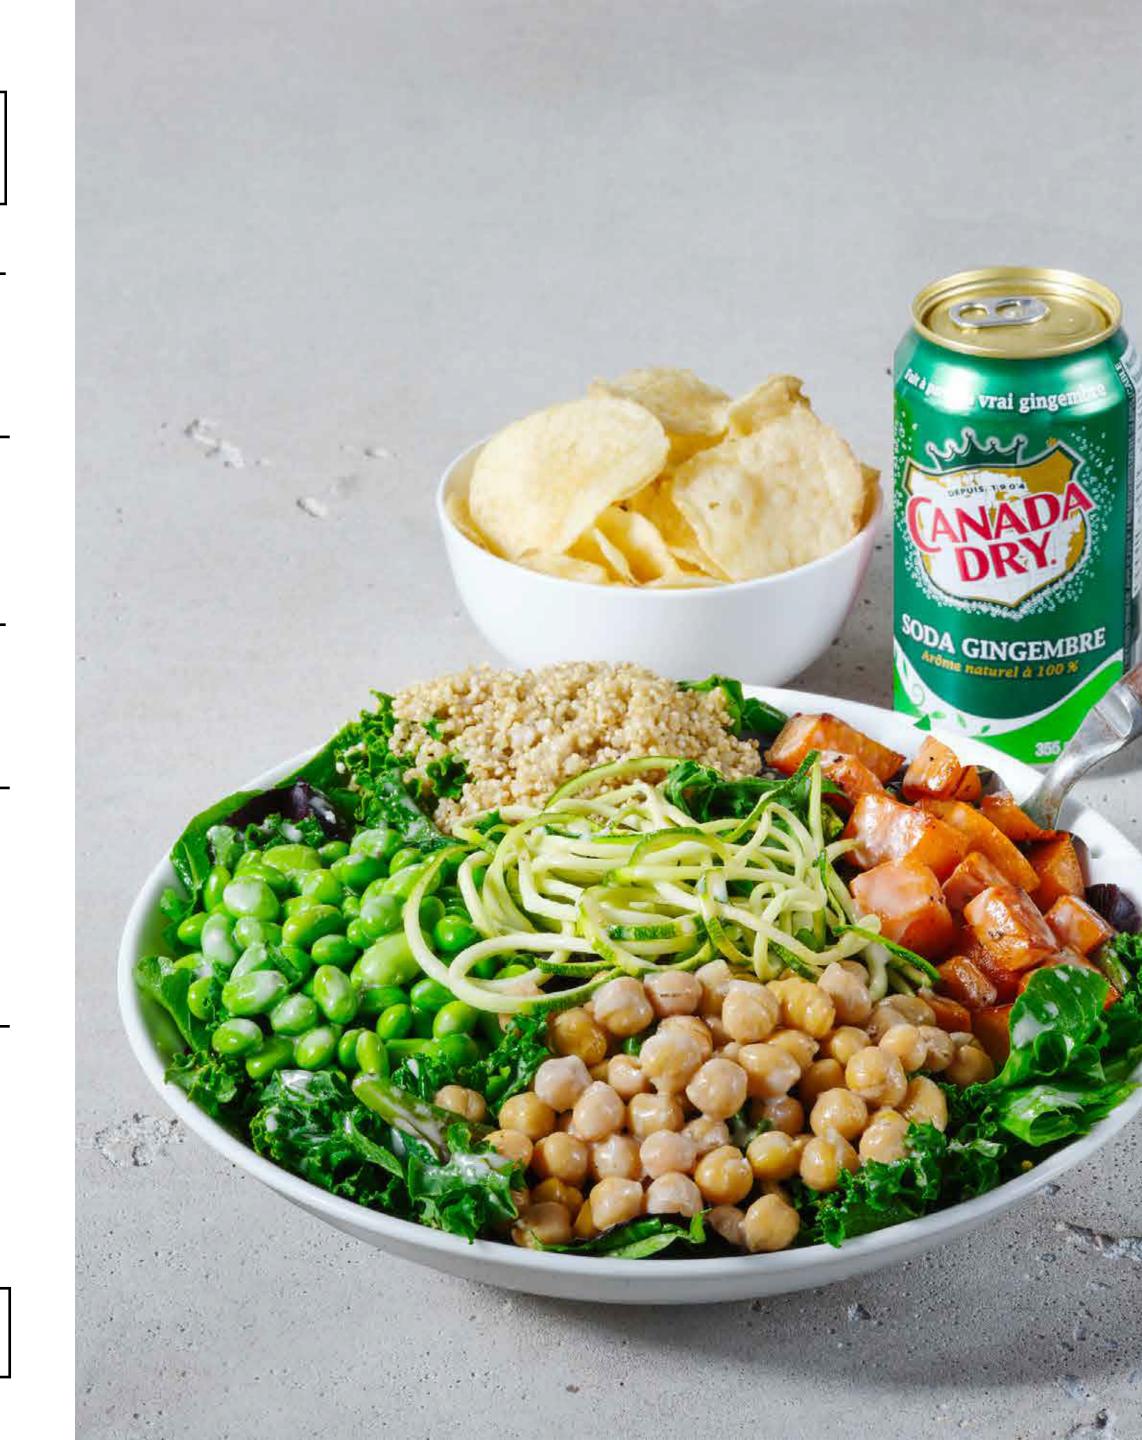

### PROTEIN POWER BOWL \$11.45 | 410 Cals

Kale, spring mix, quinoa, edamame, chickpeas, sweet potato, hemp hearts and zucchini with Tahini dressing.