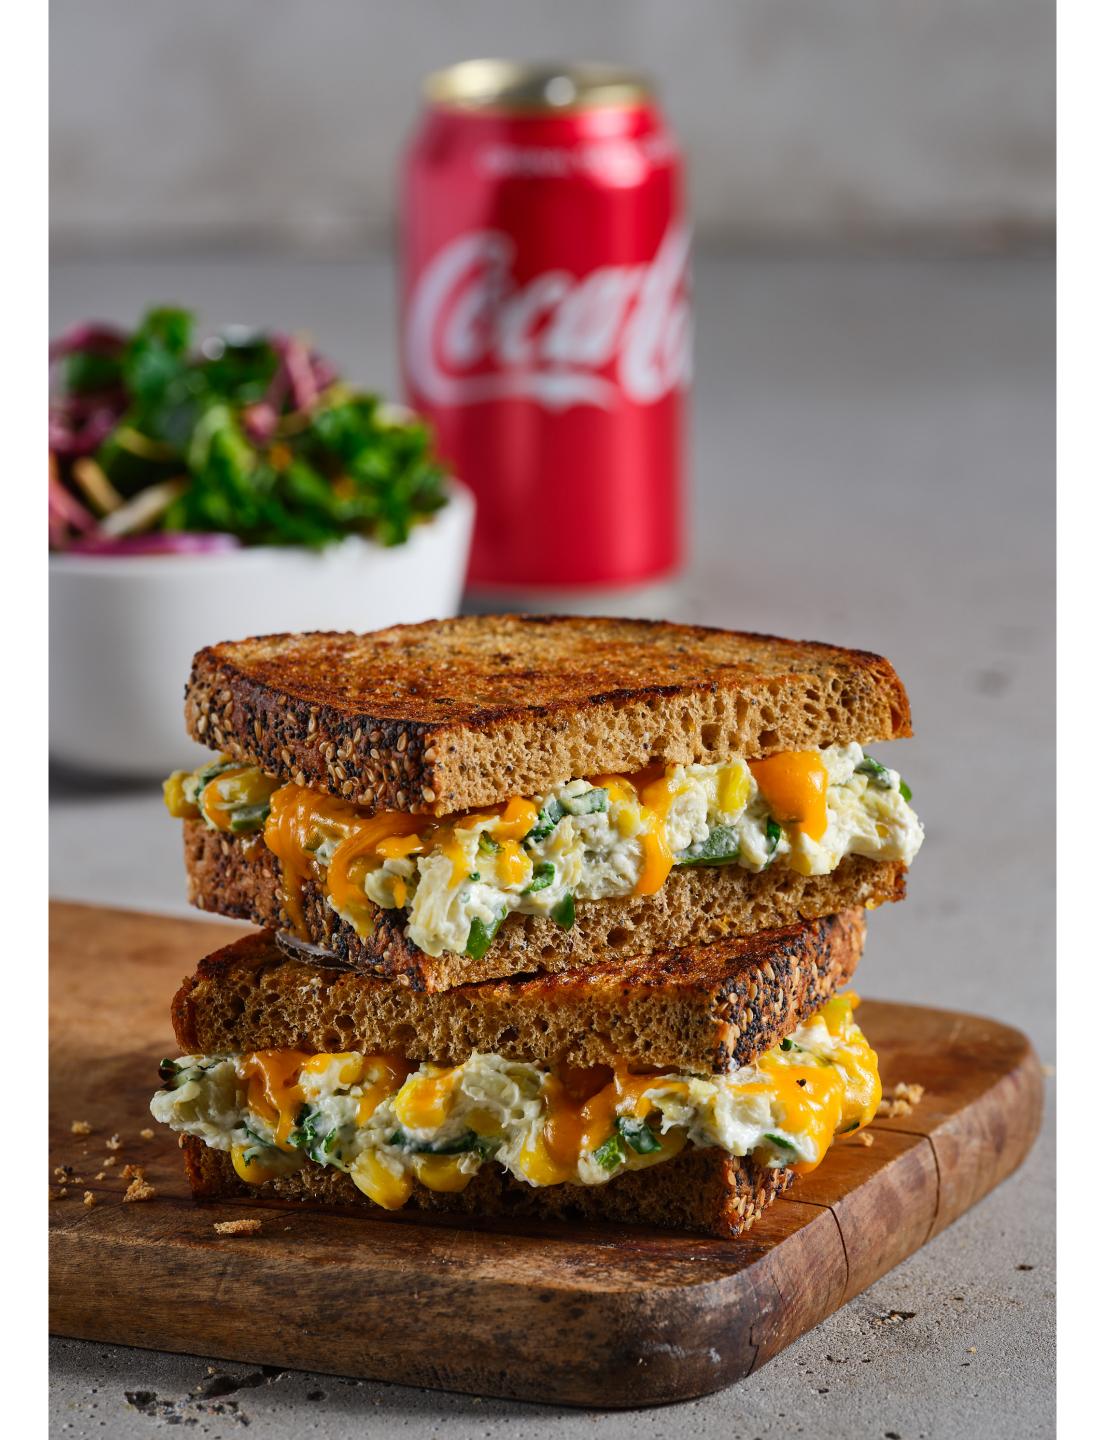

### FIRECRACKER \$10.95 | 770 Cals

Corn, green peppers, artichokes, spinach, jalapeño, green onion & cheddar on multigrain sunflower bread.