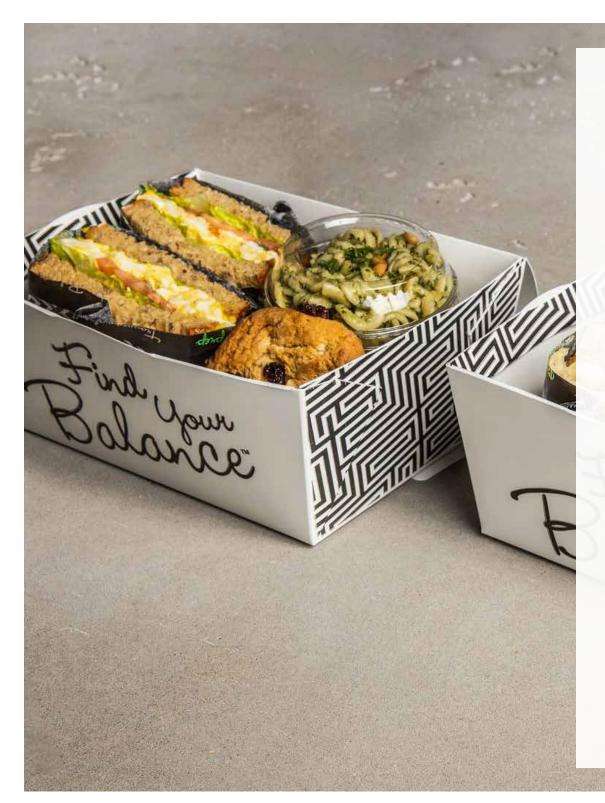

# **POPULAR LUNCH BOXES**

\$19.95 PER LUNCH BOX | MINIMUM 8

Create Yours IN 3 EASY STEPS

# STEP 1:

Select your favourite sandwich:

| 290 - 650 Cals |
|----------------|
| 210 - 420 Cals |
| 430 - 660 Cals |
|                |

### STEP 2:

Pick one side salad from one of our daily fresh selections or a small soup. Add a second side salad for \$4.90 extra.

SIDE SALAD

30 - 610 Cals

### STEP 3:

Choose your dessert from one of the following:

| WHOLE FRUIT                            | 70 - 90 Cals   |
|----------------------------------------|----------------|
| FRESHLY-BAKED COOKIE                   | 180 - 200 Cals |
| • LOAF (+\$2.99)                       | 300 - 360 Cals |
| TOFFEE / LUCIOUS LEMON STACK (+\$2.99) | 300 - 380 Cals |
| ROCKSLIDE BROWNIE STACK (+\$4.75)      | 550 Cals       |
|                                        |                |