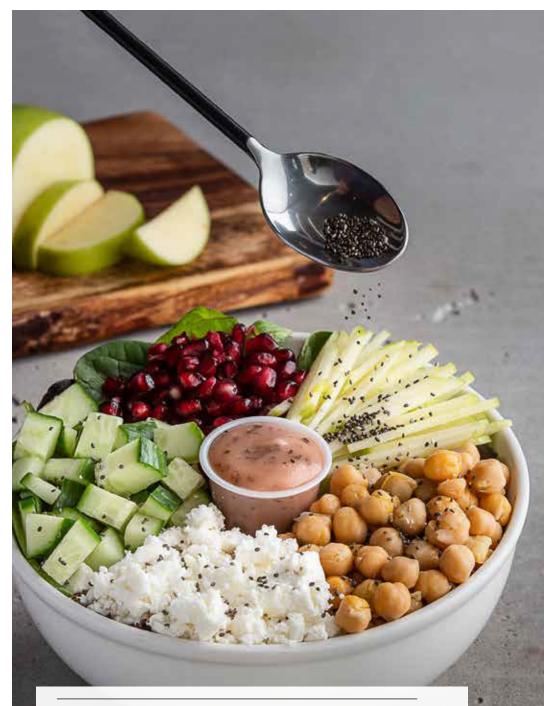

# **MEAL SALADS** PRICES PER PERSON | MINIMUM 8

A selection of our unique salad bowls that can be enjoyed as a complete meal.

### **SIGNATURE SALADS \$13.35**

Protein Power Bowl 410 Cals Kale, spring mix, guinoa, edamame, chickpeas, sweet potato, hemp hearts and zucchini with Tahini dressing.

#### Quinoa Bowl 510 Cals

Kale, spring mix, feta, sweet potatoes, wasabi peas, quinoa and beets with Green Goddess dressing.

#### Add-ons (Extra Charge):

| Boiled Egg      | \$1.70 | 70 Cals  |
|-----------------|--------|----------|
| Grilled Chicken | \$7.75 | 400 Cals |
| Salmon          | \$8.75 | 110 Cals |

Sweet & Beet Bowl 480 Cals Romaine, mixed greens, beets, sweet potatoes, goat cheese, sunflower seeds and sundried tomatoes with Balsamic dressing.

**Bistro Bowl 470 Cals** 

Mixed green, arugula, carrot noodles, roasted mushrooms, Kalamata olives, red cabbage, hemp hearts and goat cheese with Balsamic dressing.