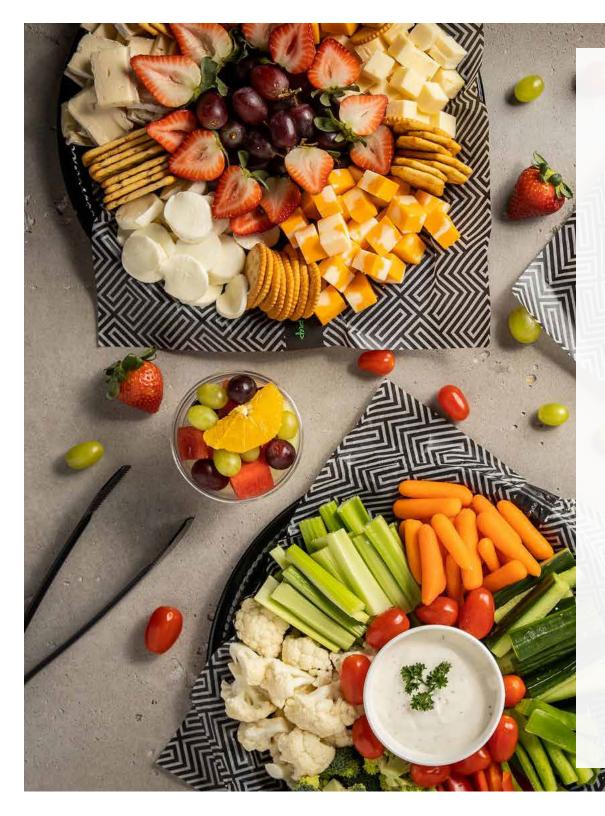

# HEALTHY BITES

Enhance your gatherings with our platters.

PRICE PER PERSON | MINIMUM 8

Cheese & Grape Platter \$8.60 300 - 400 Cals / 100 g Assorted cheeses, grapes, strawberries and crackers. Whole Fruits \$2.00 70-90 Cals Banana, apple, orange (Selections subject to availability.)

Fresh Vegetable Platter \$8.60 70 Cals / 100 g Assorted fresh vegetables.

Yogurt Parfait \$6.25 70-90 Cals Vanilla yogurt, mixed berries and granola. Fresh Fruit Platter \$5.75 90 Cals / 100 g Assorted seasonal fruits.