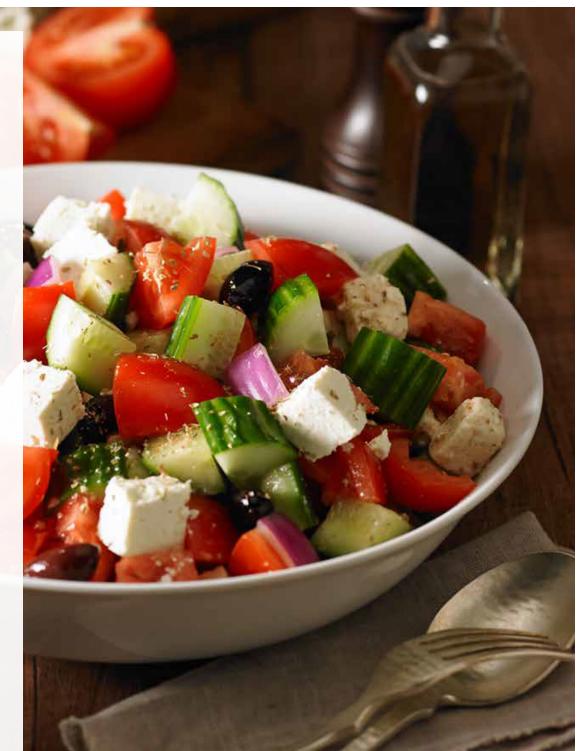

#### Greek Salad 100 Cals

Tomatoes, cucumber, red onion, feta cheese and Kalamata olives with Green Goddess dressing.

Adults and youths (ages 13 and older) need an average of 2000 calories a day, and children (ages 4 to 12) need an average of 1500 calories a day. However, individual needs vary.