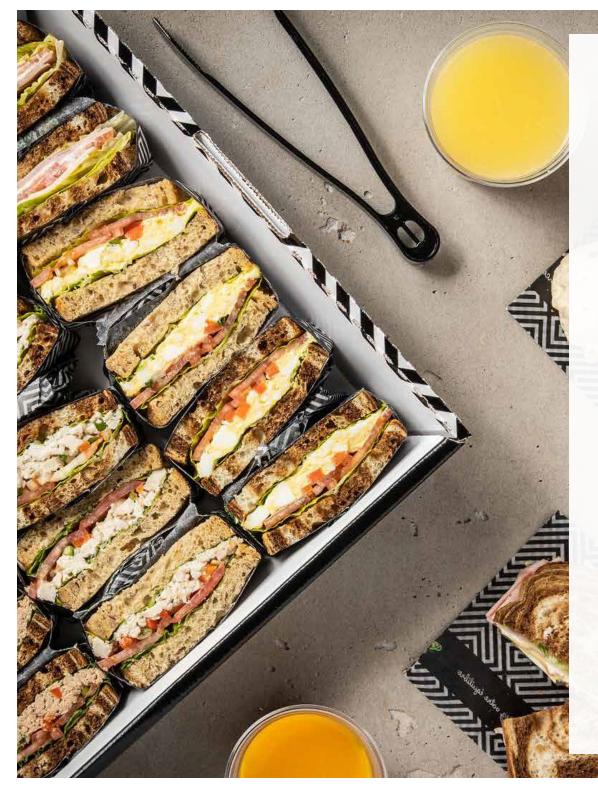

# LUNCH SANDWICHES

A selection of our artisanal sandwiches.

PRICES PER PERSON | MINIMUM 8

# **CLASSIC SANDWICHES**

**Tuna Salad 270 Cals | \$8.95** Tuna, red peppers, green onion, mayo, lettuce and tomatoes.

Chicken Salad 320 Cals | \$9.45 Diced chicken, red onion, celery, mayo, lettuce and tomatoes. **Egg Salad 210 Cals | \$8.35** Egg, red peppers, green onion, mayo, lettuce and tomatoes.

Ham & Swiss 420 Cals | \$9.45 Ham, Swiss cheese, tomatoes, lettuce and Dijonnaise.

Adults and youths (ages 13 and older) need an average of 2000 calories a day, and children (ages 4 to 12) need an average of 1500 calories a day. However, individual needs vary.